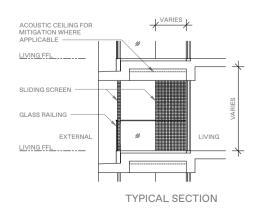

# SCHEMATIC DIAGRAM

4

#### LEGEND

WD WASHER-DRYER
W/D WASHER AND DRYER
F FRIDGE
DB DISTRIBUTION BOX

O 1 2 5 M

AREA INCLUDES AIR-CON (A/C) LEDGE, BALCONY AND STRATA VOID AREA WHERE APP

REA INCLUDES AIR-CON (A/C) LEDGE, BALCONY AND STRATA VOID AREA WHERE APPLICABLE. THE PLANS RE SUBJECT TO CHANGE AS MAY BE APPROVED BY RELEVANT AUTHORITIES. ALL FLOOR PLANS ARE PPROXIMATE MEASUREMENTS ONLY AND ARE SUBJECT TO GOVERNMENT RE-SURVEY. THE BALCONY FALL NOT BE ENCLOSED UNLESS WITH THE APPROVED BALCONY SCREEN. FOR AN ILLUSTRATION OF RE APPROVED BALCONY SCREEN, PLEASE REFER TO THE DIAGRAM ANNEXED HERETO AS "ANNEXURE A".

#### **BALCONY SCREEN**

APPLICABLE FOR TYPE A2 / B2\* / B3\* / B4 / B4A / B5 / B5A\* / B7 / B7A / B8 / B9P / B9 / C2 / C2A / C3 / P3\*

1. The balcony shall not be enclosed unless with the approved balcony screen.

#### **BALCONY SCREEN**

APPLICABLE FOR TYPE C6 / C7 / C8

- The balcony shall not be enclosed unless with the approved balcony screen.
- 2. The purchasers shall have to bear the costs of installing the balcony screen.

#### **BALCONY SCREEN**

APPLICABLE FOR TYPE C4P / C4 / C9\* / C10\* / D2P / D2 / D5

- 1. The balcony shall not be enclosed unless with the approved balcony screen.
- 2. The purchasers shall have to bear the costs of installing the balcony screen except for the units mentioned in Note 3.
- 3. The balcony screen will be provided in the following units: (1) #05-106 #32-106, (2) #05-111 #32-111, (3) #06-115 #32-115, (4) #06-116 #32-116,