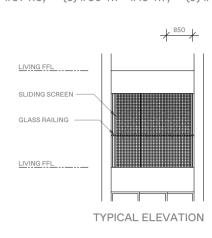

#### **ANNEXURE A**

#### **BALCONY SCREEN**

APPLICABLE FOR TYPE A2 / B2\* / B3\* / B4 / B4A / B5 / B5A\* / B7 / B7A / B8 / B9P / B9 / C2 / C2A / C3 / P3\*

1. The balcony shall not be enclosed unless with the approved balcony screen.

2. The purchasers shall have to bear the costs of installing the balcony screen except for the units mentioned in Note 3.

3. The balcony screen will be provided in the following units:

(1) #18-100 - #31-100, (2) #18-101 - #31-101, (3) #18-107 - #31-107, (4) #18-108-#31-108, (5) #05-109 - #16-109, (6) #06-110 - #16-110, (7) #18-110 - #31-110, (8) #06-117 - #16-117, (9) #18-117 - #31-117