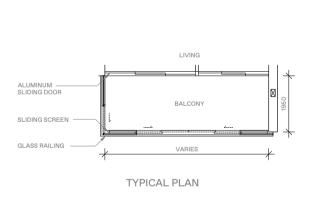

# SCHEMATIC DIAGRAM

4

#### LEGEND

WD WASHER-DRYER
W/D WASHER AND DRYER
F FRIDGE
DB DISTRIBUTION BOX

O 1 2 5 M

AREA INCLUDES AIR-CON (A/C) LEDGE, BALCONY AND STRATA VOID AREA WHERE APP

REA INCLUDES AIR-CON (A/C) LEDGE, BALCONY AND STRATA VOID AREA WHERE APPLICABLE. THE PLANS RE SUBJECT TO CHANGE AS MAY BE APPROVED BY RELEVANT AUTHORITIES. ALL FLOOR PLANS ARE PPROXIMATE MEASUREMENTS ONLY AND ARE SUBJECT TO GOVERNMENT RE-SURVEY. THE BALCONY FALL NOT BE ENCLOSED UNLESS WITH THE APPROVED BALCONY SCREEN. FOR AN ILLUSTRATION OF RE APPROVED BALCONY SCREEN, PLEASE REFER TO THE DIAGRAM ANNEXED HERETO AS "ANNEXURE A".