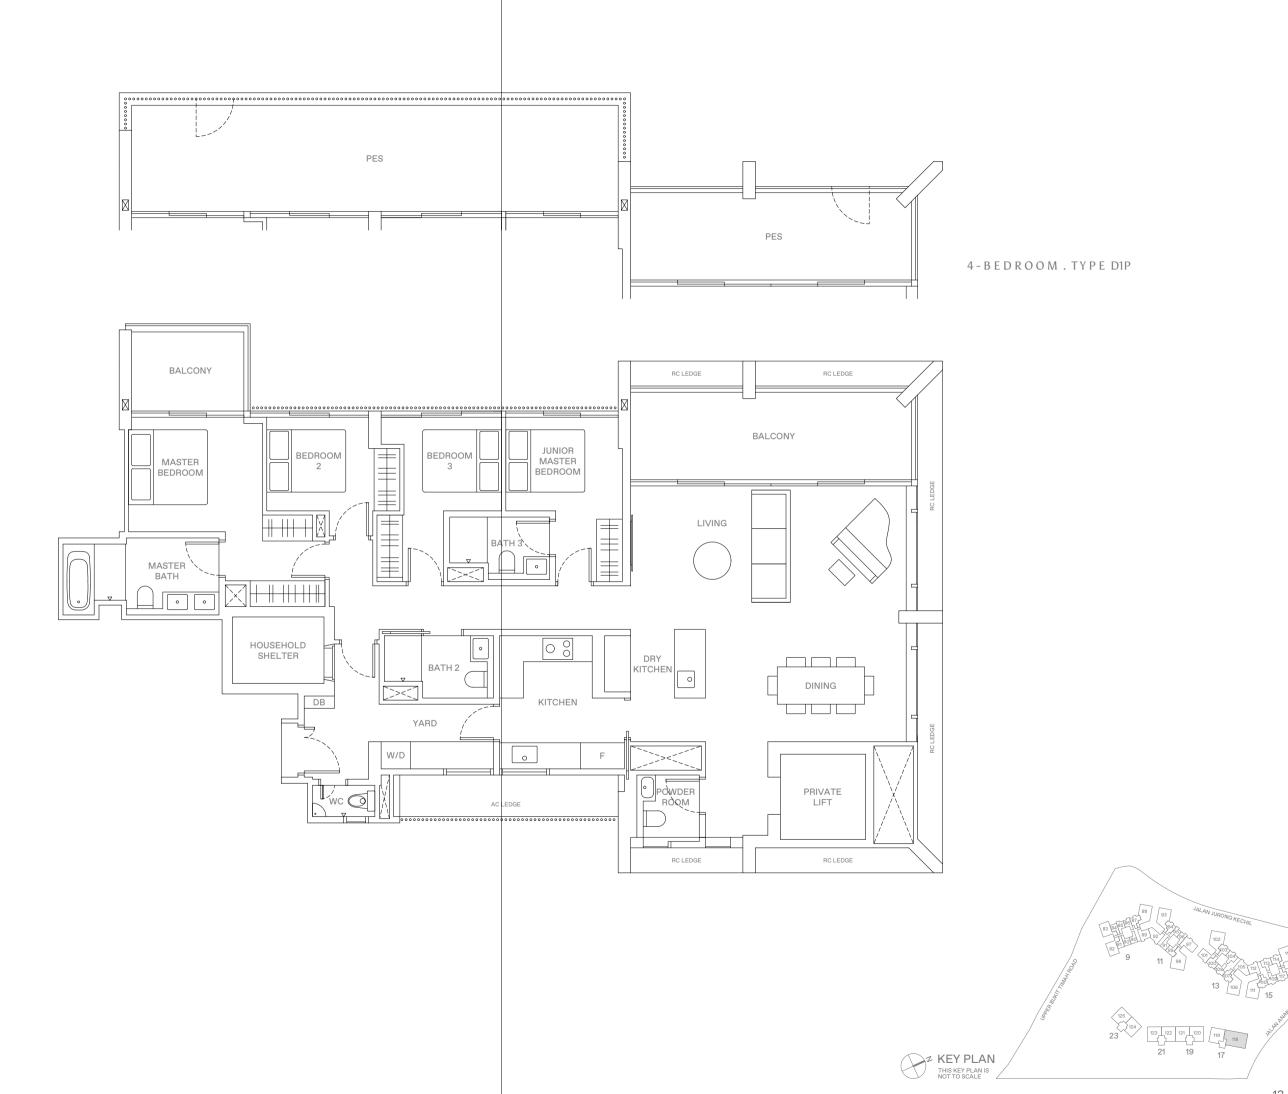

### LEGEND

WD W/D WASHER-DRYER WASHER AND DRYER FRIDGE DISTRIBUTION BOX

5 M

17 Jalan Anak Bukit: #06-118 (D1P), #07-118 to #11-118 (D1)