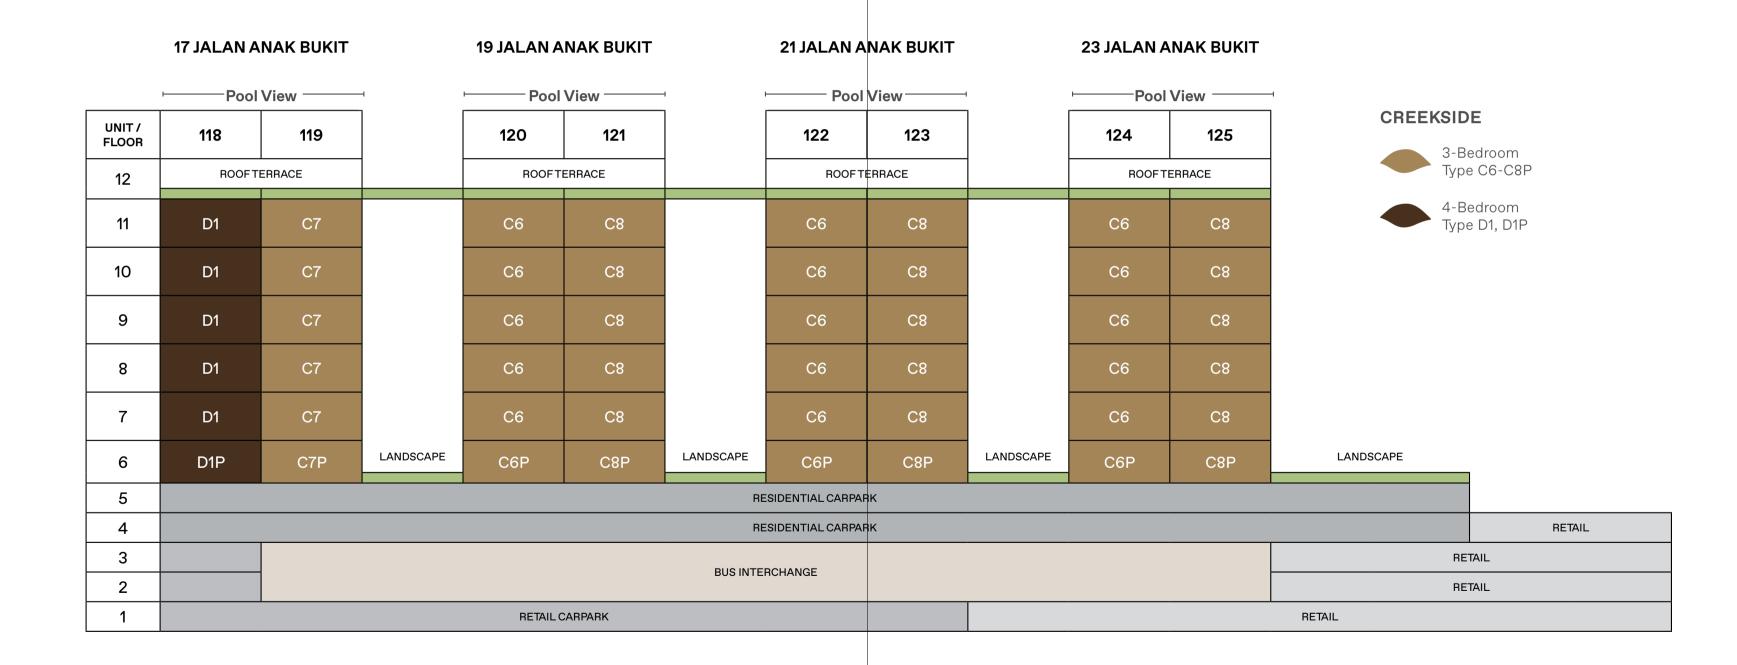

## 3-BEDROOM. TYPE C6/C6P

104 sqm | 1,119 sqft (C6), 124 sqm | 1,335 sqft (C6P)

19 Jalan Anak Bukit: #06-120 (C6P)

#07-120 to #11-120 (C6)

21 Jalan Anak Bukit: #06-122 (C6P) #07-122 to #11-122 (C6)

23 Jalan Anak Bukit:#06-124 (C6P)

#07-124 to #11-124 (C6)

#### 3 - B E D R O O M . T Y P E C7/C7P 104 sqm | 1,119 sqft (C7), 124 sqm | 1,335 sqft (C7P)

17 Jalan Anak Bukit: #06-119 (C7P) #07-119 to #11-119 (C7)

### 3-BEDROOM. TYPE C8/C8P 108 sqm | 1,163 sqft (C8), 128 sqm | 1,378 sqft (C8P)

19 Jalan Anak Bukit: #06-121 (C8P) #07-121 to #11-121 (C8)

21 Jalan Anak Bukit: #06-123 (C8P) #07-123 to #11-123 (C8)

23 Jalan Anak Bukit:#06-125 (C8P)

#07-125 to #11-125 (C8)

### LEGEND

WD W/D WASHER-DRYER WASHER AND DRYER FRIDGE DISTRIBUTION BOX

5 M

17 Jalan Anak Bukit: #06-118 (D1P), #07-118 to #11-118 (D1)