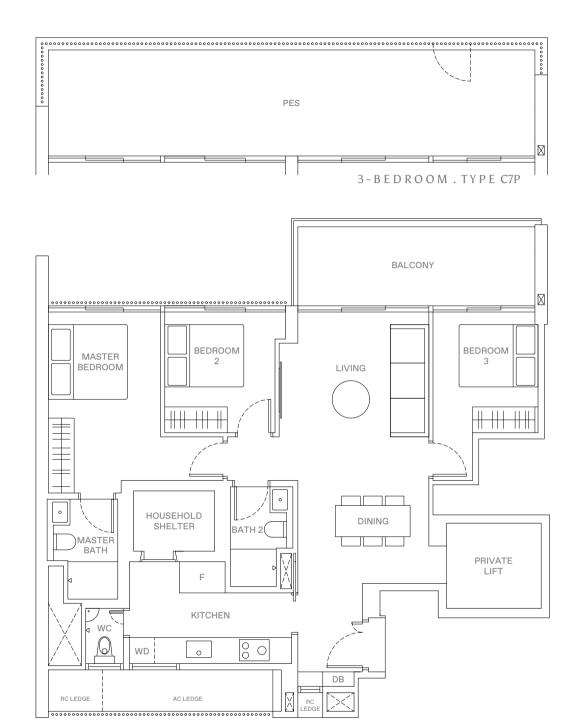

#### 3 - B E D R O O M . T Y P E C7/C7P 104 sqm | 1,119 sqft (C7), 124 sqm | 1,335 sqft (C7P)

17 Jalan Anak Bukit: #06-119 (C7P) #07-119 to #11-119 (C7)