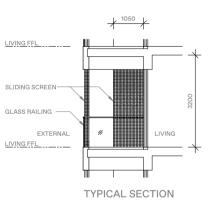

#### **BALCONY SCREEN**

APPLICABLE FOR TYPE A2 / B2\* / B3\* / B4 / B4A / B5 / B5A\* / B7 / B7A / B8 / B9P / B9 / C2 / C2A / C3 / P3\*

1. The balcony shall not be enclosed unless with the approved balcony screen.

#### **BALCONY SCREEN**

APPLICABLE FOR TYPE C6 / C7 / C8

- The balcony shall not be enclosed unless with the approved balcony screen.
- 2. The purchasers shall have to bear the costs of installing the balcony screen.

#### **BALCONY SCREEN**

APPLICABLE FOR TYPE C4P / C4 / C9\* / C10\* / D2P / D2 / D5

- 1. The balcony shall not be enclosed unless with the approved balcony screen.
- 2. The purchasers shall have to bear the costs of installing the balcony screen except for the units mentioned in Note 3.
- 3. The balcony screen will be provided in the following units: (1) #05-106 #32-106, (2) #05-111 #32-111, (3) #06-115 #32-115, (4) #06-116 #32-116,