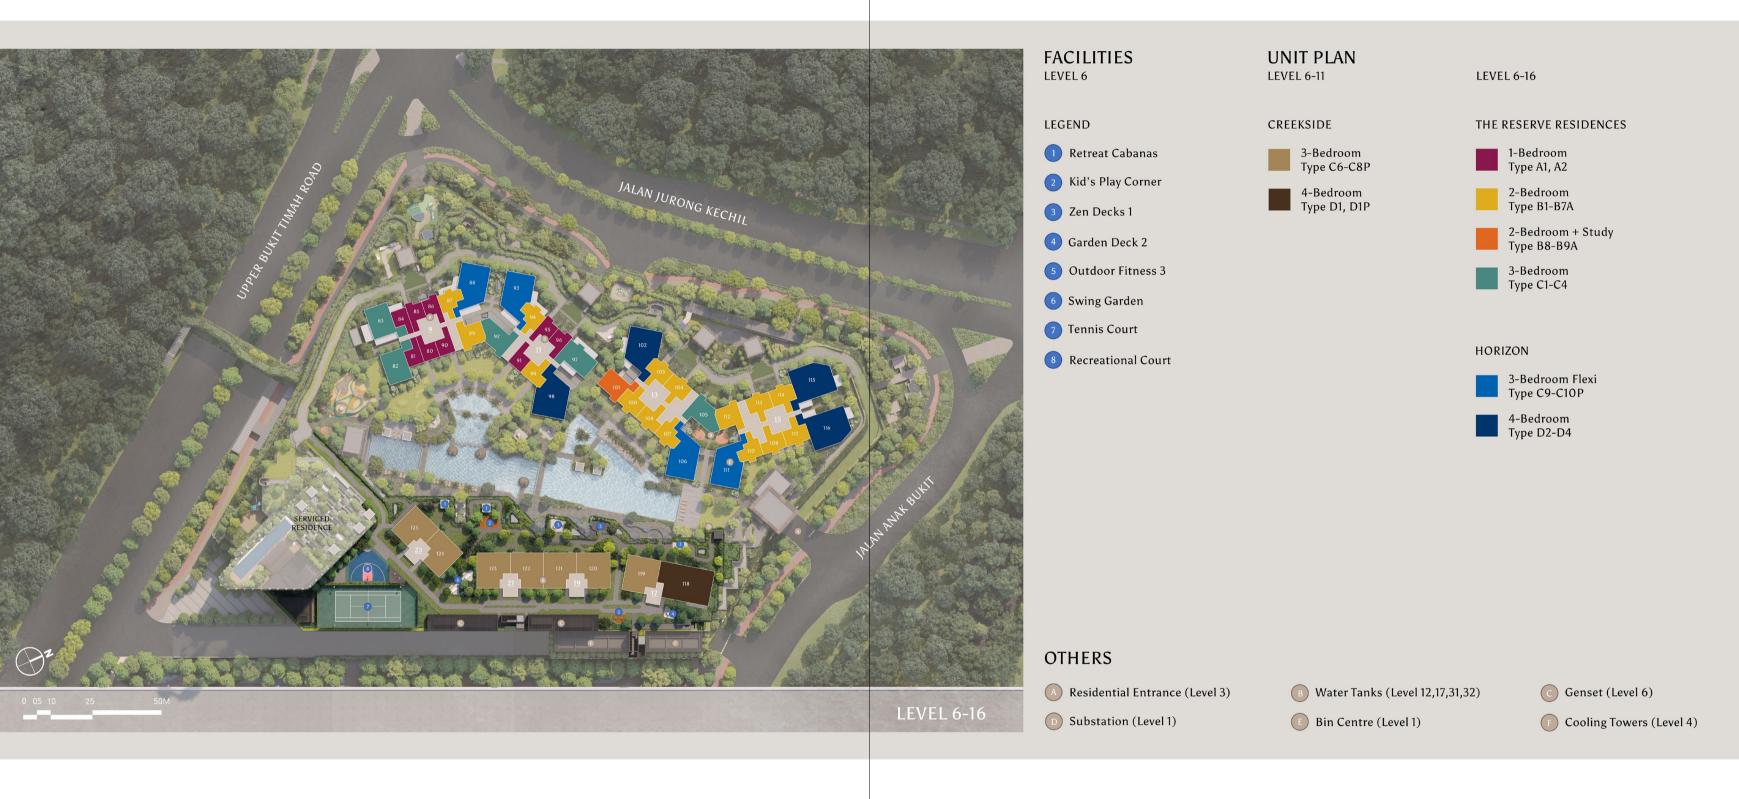

CREEKSIDE

FLOOR PLANS

# THE HEART OF BUKITTIMAH



Welcome to the heart of Bukit Timah, a prestigious and soughtafter location that embodies the best of urban living. This prime estate is known for its upscale residences, top-tier schools, and abundance of greenery, offering an unparalleled lifestyle that combines the convenience of modern amenities with the serenity of lush greenery.

# SCHEMATIC DIAGRAM



4



## 3-BEDROOM. TYPE C6/C6P

104 sqm | 1,119 sqft (C6), 124 sqm | 1,335 sqft (C6P)

19 Jalan Anak Bukit: #06-120 (C6P)

#07-120 to #11-120 (C6)

21 Jalan Anak Bukit: #06-122 (C6P) #07-122 to #11-122 (C6)

23 Jalan Anak Bukit:#06-124 (C6P)

#07-124 to #11-124 (C6)



#### LEGEND

WD WASHER-DRYER
W/D WASHER AND DRYER
F FRIDGE
DB DISTRIBUTION BOX

O 1 2 5 M

AREA INCLUDES AIR-CON (A/C) LEDGE, BALCONY AND STRATA VOID AREA WHERE APP

REA INCLUDES AIR-CON (A/C) LEDGE, BALCONY AND STRATA VOID AREA WHERE APPLICABLE. THE PLANS RE SUBJECT TO CHANGE AS MAY BE APPROVED BY RELEVANT AUTHORITIES. ALL FLOOR PLANS ARE PPROXIMATE MEASUREMENTS ONLY AND ARE SUBJECT TO GOVERNMENT RE-SURVEY. THE BALCONY FALL NOT BE ENCLOSED UNLESS WITH THE APPROVED BALCONY SCREEN. FOR AN ILLUSTRATION OF RE APPROVED BALCONY SCRE