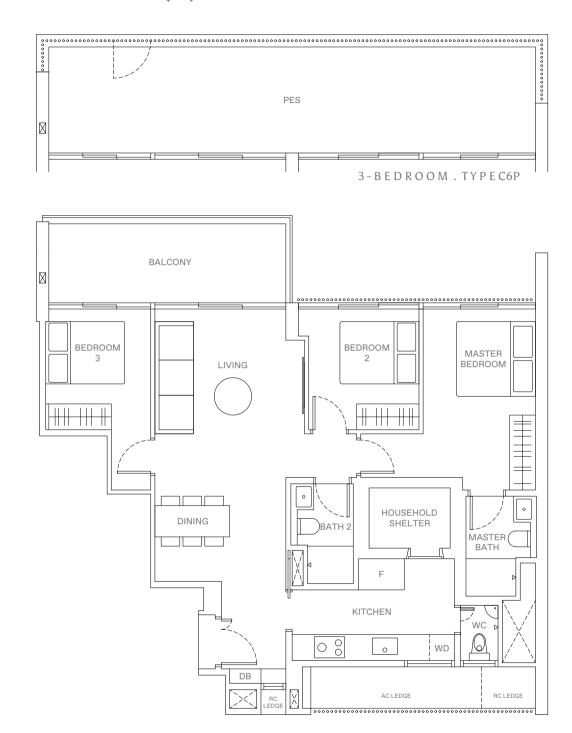

## 3-BEDROOM. TYPE C6/C6P

104 sqm | 1,119 sqft (C6), 124 sqm | 1,335 sqft (C6P)

19 Jalan Anak Bukit: #06-120 (C6P)

#07-120 to #11-120 (C6)

21 Jalan Anak Bukit: #06-122 (C6P) #07-122 to #11-122 (C6)

23 Jalan Anak Bukit:#06-124 (C6P)

#### LEGEND

WD WASHER-DRYER
W/D WASHER AND DRYER
F FRIDGE
DB DISTRIBUTION BOX

O 1 2 5 M

AREA INCLUDES AIR-CON (A/C) LEDGE, BALCONY AND STRATA VOID AREA WHERE APP

REA INCLUDES AIR-CON (A/C) LEDGE, BALCONY AND STRATA VOID AREA WHERE APPLICABLE. THE PLANS RE SUBJECT TO CHANGE AS MAY BE APPROVED BY RELEVANT AUTHORITIES. ALL FLOOR PLANS ARE PPROXIMATE MEASUREMENTS ONLY AND ARE SUBJECT TO GOVERNMENT RE-SURVEY. THE BALCONY FALL NOT BE ENCLOSED UNLESS WITH THE APPROVED BALCONY SCREEN. FOR AN ILLUSTRATION OF RE APPROVED BALCONY SCREEN, PLEASE REFER TO THE DIAGRAM ANNEXED HERETO AS "ANNEXURE A".