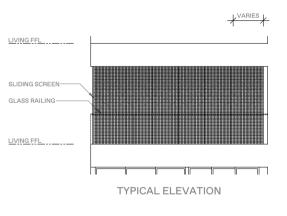

#### **BALCONY SCREEN**

APPLICABLE FOR TYPE A2 / B2\* / B3\* / B4 / B4A / B5 / B5A\* / B7 / B7A / B8 / B9P / B9 / C2 / C2A / C3 / P3\*

1. The balcony shall not be enclosed unless with the approved balcony screen.

#### **BALCONY SCREEN**

APPLICABLE FOR TYPE C6 / C7 / C8

- The balcony shall not be enclosed unless with the approved balcony screen.
- 2. The purchasers shall have to bear the costs of installing the balcony screen.

#### **BALCONY SCREEN**

APPLICABLE FOR TYPE C4P / C4 / C9\* / C10\* / D2P / D2 / D5

- 1. The balcony shall not be enclosed unless with the approved balcony screen.
- 2. The purchasers shall have to bear the costs of installing the balcony screen except for the units mentioned in Note 3.
- 3. The balcony screen will be provided in the following units: (1) #05-106 #32-106, (2) #05-111 #32-111, (3) #06-115 #32-115, (4) #06-116 #32-116,