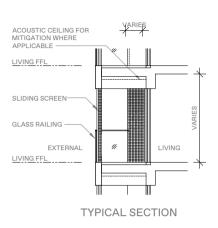

#### **ANNEXURE A**

#### **BALCONY SCREEN**

APPLICABLE FOR TYPE A2 / B2\* / B3\* / B4 / B4A / B5 / B5A\* / B7 / B7A / B8 / B9P / B9 / C2 / C2A / C3 / P3\*

1. The balcony shall not be enclosed unless with the approved balcony screen.

2. The purchasers shall have to bear the costs of installing the balcony screen except for the units mentioned in Note 3.

3. The balcony screen will be provided in the following units:

(1) #18-100 - #31-100, (2) #18-101 - #31-101, (3) #18-107 - #31-107, (4) #18-108-#31-108, (5) #05-109 - #16-109, (6) #06-110 - #16-110, (7) #18-110 - #31-110, (8) #06-117 - #16-117, (9) #18-117 - #31-117