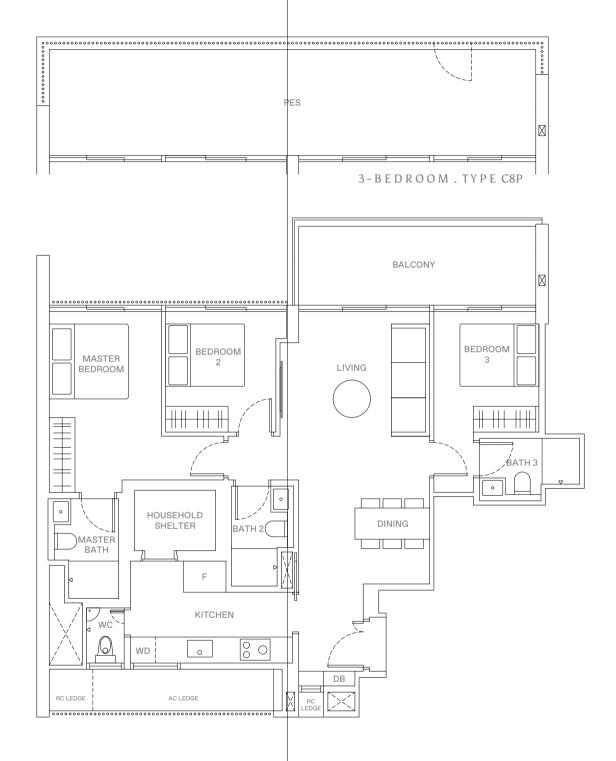

### 3-BEDROOM. TYPE C8/C8P 108 sqm | 1,163 sqft (C8), 128 sqm | 1,378 sqft (C8P)

19 Jalan Anak Bukit: #06-121 (C8P) #07-121 to #11-121 (C8)

21 Jalan Anak Bukit: #06-123 (C8P) #07-123 to #11-123 (C8)

23 Jalan Anak Bukit:#06-125 (C8P)

#07-125 to #11-125 (C8)