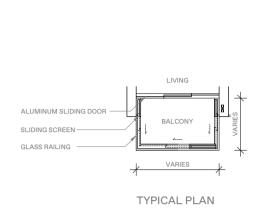

#### **ANNEXURE A**

#### **BALCONY SCREEN**

APPLICABLE FOR TYPE A2 / B2\* / B3\* / B4 / B4A / B5 / B5A\* / B7 / B7A / B8 / B9P / B9 / C2 / C2A / C3 / P3\*

1. The balcony shall not be enclosed unless with the approved balcony screen.

2. The purchasers shall have to bear the costs of installing the balcony screen except for the units mentioned in Note 3.

3. The balcony screen will be provided in the following units:

(1) #18-100 - #31-100, (2) #18-101 - #31-101, (3) #18-107 - #31-107, (4) #18-108-#31-108, (5) #05-109 - #16-109, (6) #06-110 - #16-110, (7) #18-110 - #31-110, (8) #06-117 - #16-117, (9) #18-117 - #31-117