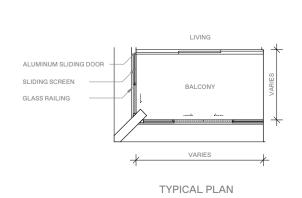

# SCHEMATIC DIAGRAM

4

#### LEGEND

WD WASHER-DRYER
W/D WASHER AND DRYER
F FRIDGE
DB DISTRIBUTION BOX

O 1 2 5 M

AREA INCLUDES AIR-CON (A/C) LEDGE, BALCONY AND STRATA VOID AREA WHERE APP

REA INCLUDES AIR-CON (A/C) LEDGE, BALCONY AND STRATA VOID AREA WHERE APPLICABLE. THE PLANS RE SUBJECT TO CHANGE AS MAY BE APPROVED BY RELEVANT AUTHORITIES. ALL FLOOR PLANS ARE PPROXIMATE MEASUREMENTS ONLY AND ARE SUBJECT TO GOVERNMENT RE-SURVEY. THE BALCONY FALL NOT BE ENCLOSED UNLESS WITH THE APPROVED BALCONY SCREEN. FOR AN ILLUSTRATION OF RE APPROVED BALCONY SCREEN, PLEASE REFER TO THE DIAGRAM ANNEXED HERETO AS "ANNEXURE A".