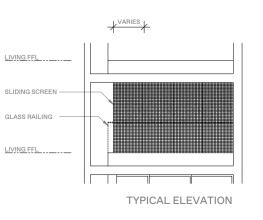

# SCHEMATIC DIAGRAM

4

#### LEGEND

WD WASHER-DRYER
W/D WASHER AND DRYER
F FRIDGE
DB DISTRIBUTION BOX

O 1 2 5 M

AREA INCLUDES AIR-CON (A/C) LEDGE, BALCONY AND STRATA VOID AREA WHERE APP

REA INCLUDES AIR-CON (A/C) LEDGE, BALCONY AND STRATA VOID AREA WHERE APPLICABLE. THE PLANS RE SUBJECT TO CHANGE AS MAY BE APPROVED BY RELEVANT AUTHORITIES. ALL FLOOR PLANS ARE PPROXIMATE MEASUREMENTS ONLY AND ARE SUBJECT TO GOVERNMENT RE-SURVEY. THE BALCONY FALL NOT BE ENCLOSED UNLESS WITH THE APPROVED BALCONY SCREEN. FOR AN ILLUSTRATION OF RE APPROVED BALCONY SCREEN, PLEASE REFER TO THE DIAGRAM ANNEXED HERETO AS "ANNEXURE A".

#### **BALCONY SCREEN**

APPLICABLE FOR TYPE A2 / B2\* / B3\* / B4 / B4A / B5 / B5A\* / B7 / B7A / B8 / B9P / B9 / C2 / C2A / C3 / P3\*

1. The balcony shall not be enclosed unless with the approved balcony screen.

#### **BALCONY SCREEN**

APPLICABLE FOR TYPE C6 / C7 / C8

- The balcony shall not be enclosed unless with the approved balcony screen.
- 2. The purchasers shall have to bear the costs of installing the balcony screen.

#### **BALCONY SCREEN**

APPLICABLE FOR TYPE C4P / C4 / C9\* / C10\* / D2P / D2 / D5

- 1. The balcony shall not be enclosed unless with the approved balcony screen.
- 2. The purchasers shall have to bear the costs of installing the balcony screen except for the units mentioned in Note 3.
- 3. The balcony screen will be provided in the following units: (1) #05-106 #32-106, (2) #05-111 #32-111, (3) #06-115 #32-115, (4) #06-116 #32-116,