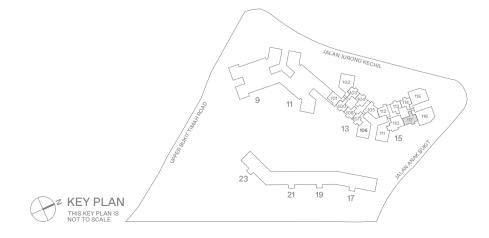

ER WASHER AND DRYER FRIDGE
DISTRIBUTION BOX



### 2-BEDROOM + STUDY. TYPE B8 67 sqm | 721 sqft

13 Jalan Anak Bukit: #18-104 to #31-104 (Mirrored) 15 Jalan Anak Bukit: #18-113 to #31-113



### LEGEND

WASHER-DRYER WASHER AND DRYER FRIDGE
DISTRIBUTION BOX



# 2 - B E D R O O M + S T U D Y . T Y P E B 9/B 9 P 74 sqm | 797 sqft (B 9, B 9 P)

13 Jalan Anak Bukit: #05-101 (B9P)

#06-101 to #16-101 (B9)



### LEGEND

WASHER-DRYER WASHER AND DRYER FRIDGE
DISTRIBUTION BOX



### 2-BEDROOM + STUDY. TYPE B9A

75 sqm | 807 sqft

13 Jalan Anak Bukit: #18-101 to #31-101



### LEGEND

WASHER-DRYER WASHER AND DRYER FRIDGE
DISTRIBUTION BOX



### 3-BEDROOM. TYPE C1

82 sqm | 883 sqft

15 Jalan Anak Bukit: #18-117 to #31-117



### LEGEND

WD W/D WASHER-DRYER WASHER AND DRYER FRIDGE
DISTRIBUTION BOX



# 3 - B E D R O O M . T Y P E C2/C2A 87 sqm | 936 sqft (C2), 88 sqm | 947 sqft (C2A)

11 Jalan Anak Bukit: #06-92 to #16-92 (C2) 13 Jalan Anak Bukit: #06-105 to #16-105 (C2) #18-105 to #30-105 (C2A)





### LEGEND

WASHER-DRYER WASHER AND DRYER WD W/D FRIDGE
DISTRIBUTION BOX



# 3-BEDROOM. TYPE C3 89 sqm | 958 sqft

11 Jalan Anak Bukit: #06-97 to #16-97



### LEGEND

WD W/D WASHER-DRYER WASHER AND DRYER FRIDGE
DISTRIBUTION BOX

5 M

Z KEY PLAN
THIS KEY PLAN IS
NOT TO SCALE

3 - B E D R O O M . T Y P E C4/C4P 97 sqm | 1,044 sqft (C4, C4P)

9 Jalan Anak Bukit: #05-82 (C4P) #06-82 to #16-82 (C4) #05-83 to #16-83 (C4, Mirrored)





### LEGEND

WASHER-DRYER WASHER AND DRYER WD W/D FRIDGE
DISTRIBUTION BOX

5 M

Z KEY PLAN
THIS KEY PLAN IS
NOT TO SCALE



# 3 - B E D R O O M + S T U D Y . T