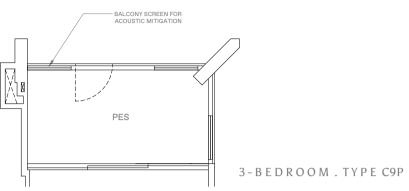

# 3 - B E D R O O M . T Y P E C9/C9P 122 sqm | 1,313 sqft (C9, C9P)

9 Jalan Anak Bukit: #05-88 to #16-88 (C9)

15 Jalan Anak Bukit: #05-111 (C9P)

#06-111 to #16-111, #18-111 to #31-111 (C9)

LEGEND

WD WASHER-DRYER
W/D WASHER AND DRYER
F FRIDGE
DB DISTRIBUTION BOX