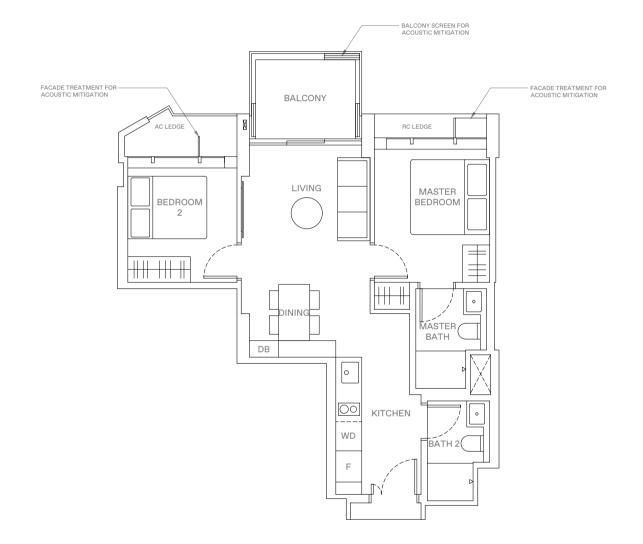

# 4 - B E D R O O M . T Y P E D2 137 sqm | 1,475 sqft

11 Jalan Anak Bukit: #06-98 to #16-98 13 Jalan Anak Bukit: #06-102 to #16-102, #18-102 to #31-102

### LEGEND

WASHER-DRYER WASHER AND DRYER FRIDGE DISTRIBUTION BOX WD W/D