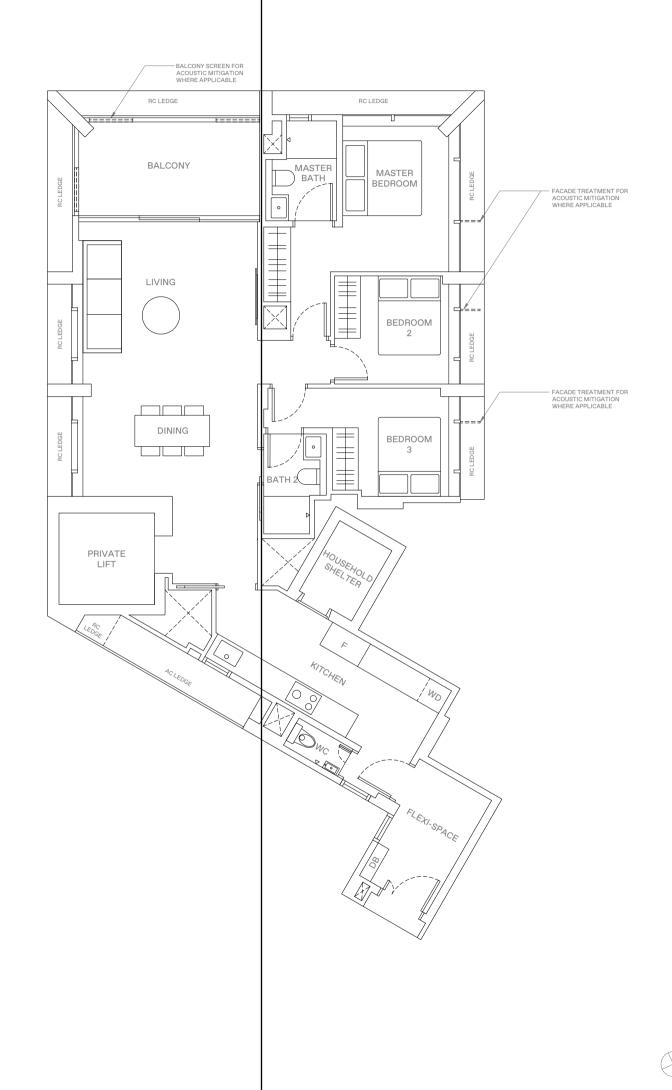

# 4 - B E D R O O M . TYPE D2P 137 sqm | 1,475 sqft

· ·

MASTER BEDROOM

BEDROOM 2

BEDROOM 3

JUNIOR MASTER BEDROOM

ватн з

MASTER BATH

HOUSEHOLD SHELTER

PES

LIVING

DINING

11 Jalan Anak Bukit: #05-98

### LEGEND

WASHER-DRYER WASHER AND DRYER FRIDGE DISTRIBUTION BOX WD W/D F DB