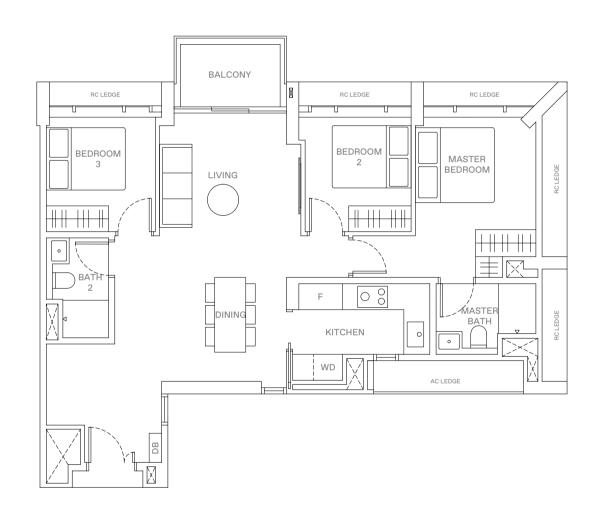

# 3 - B E D R O O M . T Y P E C9/C9P 122 sqm | 1,313 sqft (C9, C9P)

9 Jalan Anak Bukit: #05-88 to #16-88 (C9)

15 Jalan Anak Bukit: #05-111 (C9P)

#06-111 to #16-111, #18-111 to #31-111 (C9)

LEGEND

WD WASHER-DRYER
W/D WASHER AND DRYER
F FRIDGE
DB DISTRIBUTION BOX