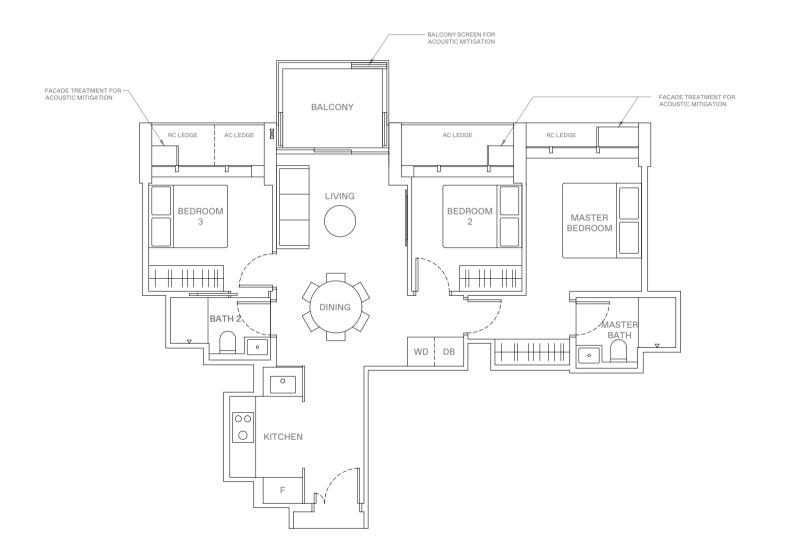

# $4 - B \ E \ D \ R \ O \ O \ M$ . TYPE D3 151 sqm | 1,625 sqft

15 Jalan Anak Bukit:#05-115 (Mirrored) #05-116

### LEGEND

WD WASHER-DRYER
W/D WASHER AND DRYER
F FRIDGE
DB DISTRIBUTION BOX

0 1 2 5 M

AREA INCLUDES AIR-CON (A/C) LEDGE, BALCONY AND STRATA VOID AREA WHERE APPLICABLE. THE PLANS ARE SUBJECT TO CHANGE AS MAY BE APPROVED BY RELEVANT AUTHORITIES. ALL FLOOR PLANS ARE APPROXIMATE MEASUREMENTS ONLY AND ARE SUBJECT TO GOVERNMENT RE-SURVEY. THE BALCON'S SHALL NOT BE ENCLOSED UNLESS WITH THE APPROVED BALCONY SCREEN, FOR AN ILLUSTRATION OIL THE APPROVED BALCONY SCREEN, PLEAS THE STREET OF THE DIAGRAM ANNEXED HERETO AS "ANNEXURE A"