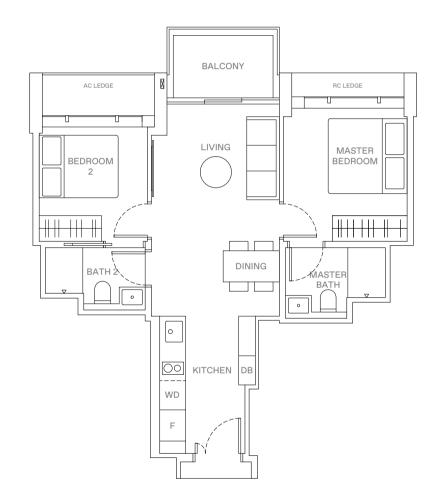

# 4 - B E D R O O M . T Y P E D2 137 sqm | 1,475 sqft

11 Jalan Anak Bukit: #06-98 to #16-98 13 Jalan Anak Bukit: #06-102 to #16-102, #18-102 to #31-102

### LEGEND

WASHER-DRYER WASHER AND DRYER FRIDGE DISTRIBUTION BOX WD W/D