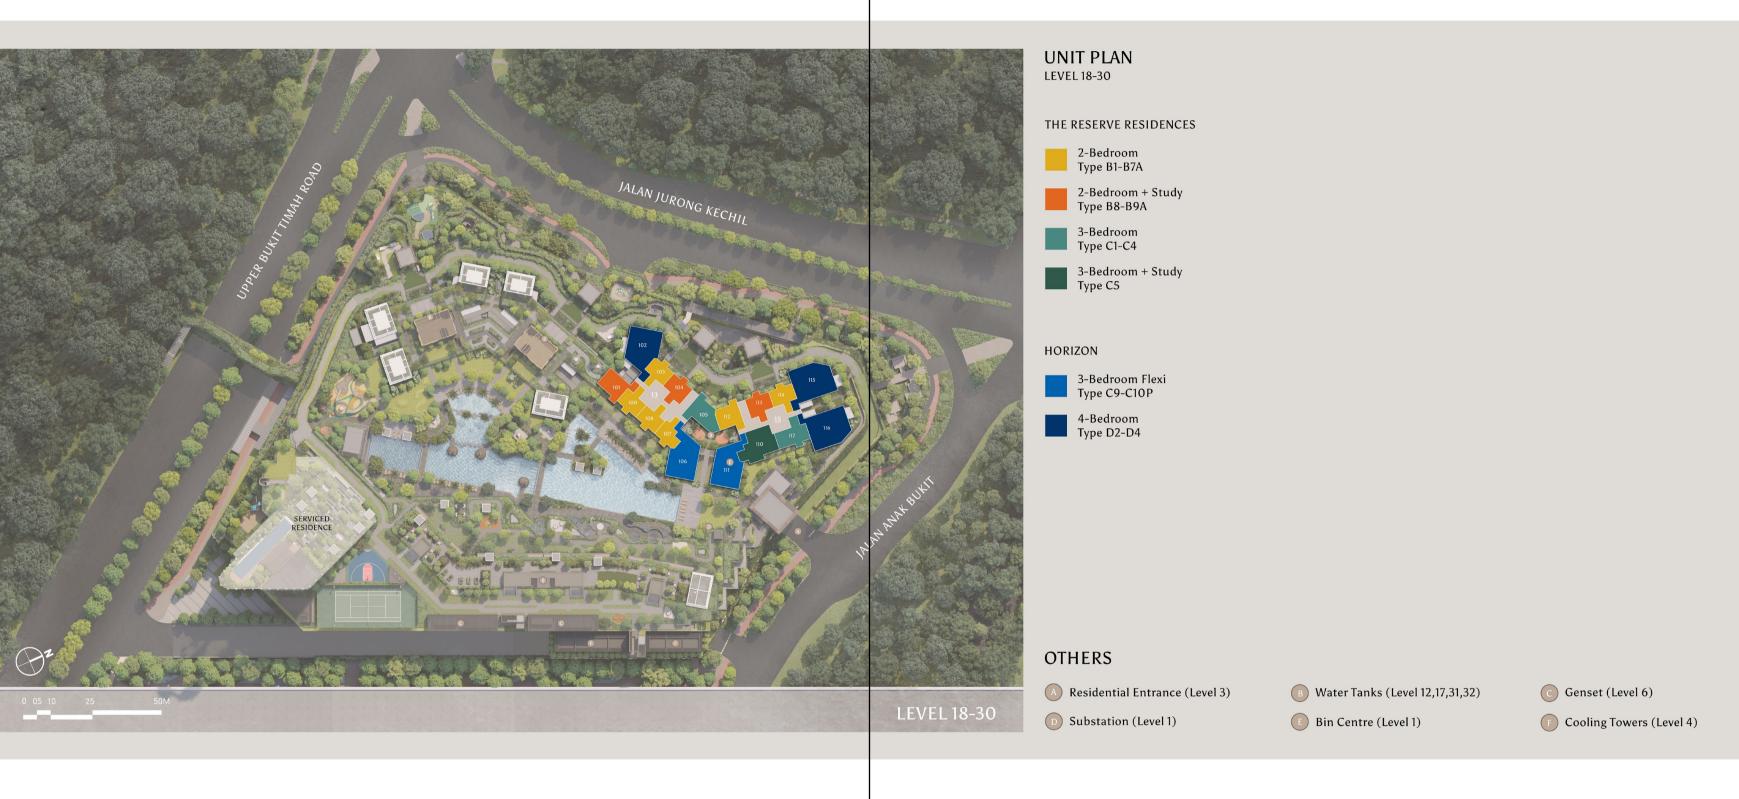

### THE RESERVE RESIDENCES

1-Bedroom Type A1, A2

2-Bedroom Type B1-B7A

Type C1-C4 3-Bedroom + Study

3-Bedroom

Type C5

2-Bedroom + Study Type B8-B9A

### **HORIZON**

3-Bedroom Flexi Type C9-C10P

4-Bedroom Type D2-D4