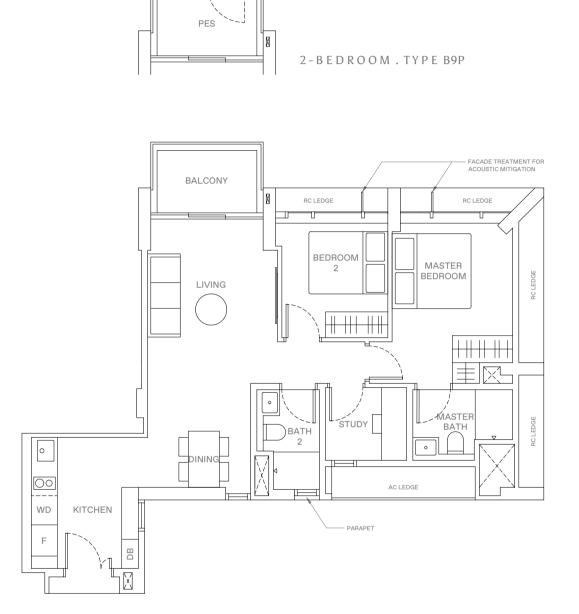

# 2 - B E D R O O M + S T U D Y . T Y P E B 9/B 9 P 74 sqm | 797 sqft (B 9, B 9 P)

13 Jalan Anak Bukit: #05-101 (B9P)

#06-101 to #16-101 (B9)

### LEGEND

WASHER-DRYER WASHER AND DRYER FRIDGE
DISTRIBUTION BOX