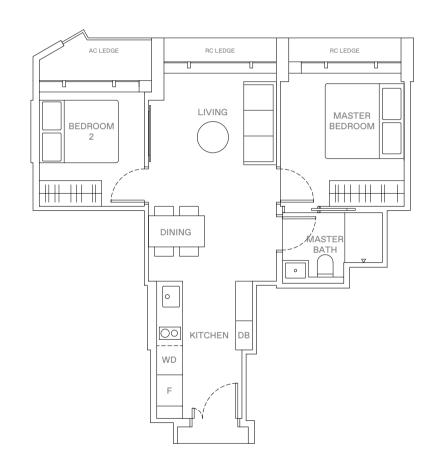

# 4 - B E D R O O M . T Y P E D2 137 sqm | 1,475 sqft

11 Jalan Anak Bukit: #06-98 to #16-98 13 Jalan Anak Bukit: #06-102 to #16-102, #18-102 to #31-102

### LEGEND

WASHER-DRYER WASHER AND DRYER FRIDGE DISTRIBUTION BOX WD W/D