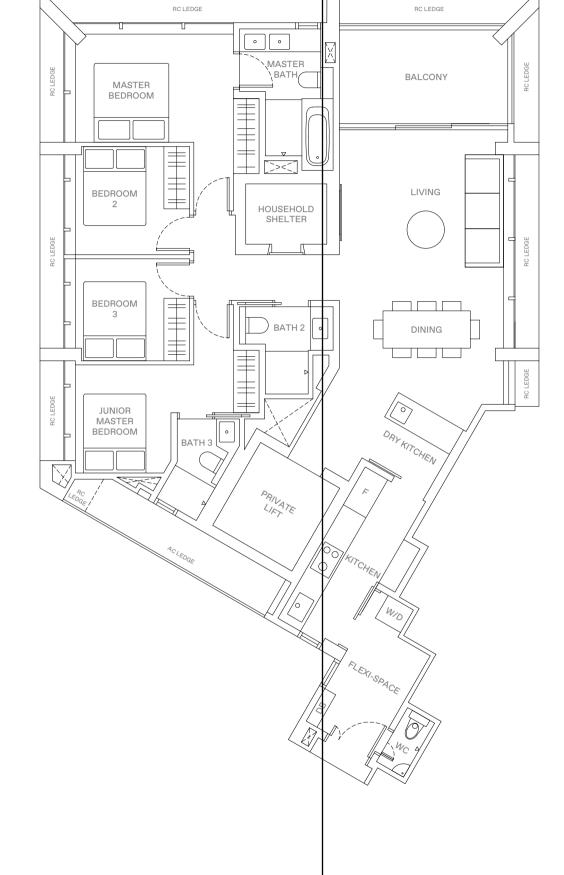

# 4 - B E D R O O M . TYPE D2P 137 sqm | 1,475 sqft

· ·

MASTER BEDROOM

BEDROOM 2

BEDROOM 3

JUNIOR MASTER BEDROOM

ватн з

MASTER BATH

HOUSEHOLD SHELTER

PES

LIVING

DINING

11 Jalan Anak Bukit: #05-98

### LEGEND

WASHER-DRYER WASHER AND DRYER FRIDGE DISTRIBUTION BOX WD W/D F DB