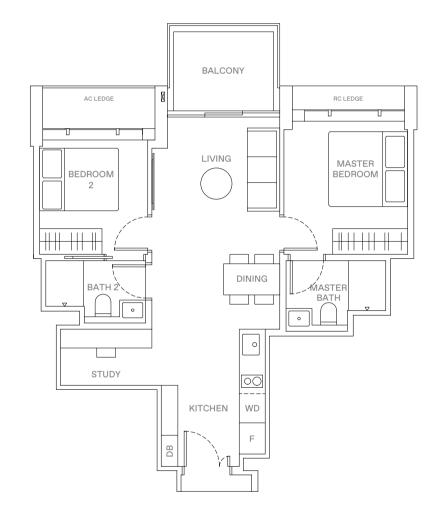

# 2 - B E D R O O M + S T U D Y . T Y P E B 9/B 9 P 74 sqm | 797 sqft (B 9, B 9 P)

13 Jalan Anak Bukit: #05-101 (B9P)

#06-101 to #16-101 (B9)

### LEGEND

WASHER-DRYER WASHER AND DRYER FRIDGE
DISTRIBUTION BOX