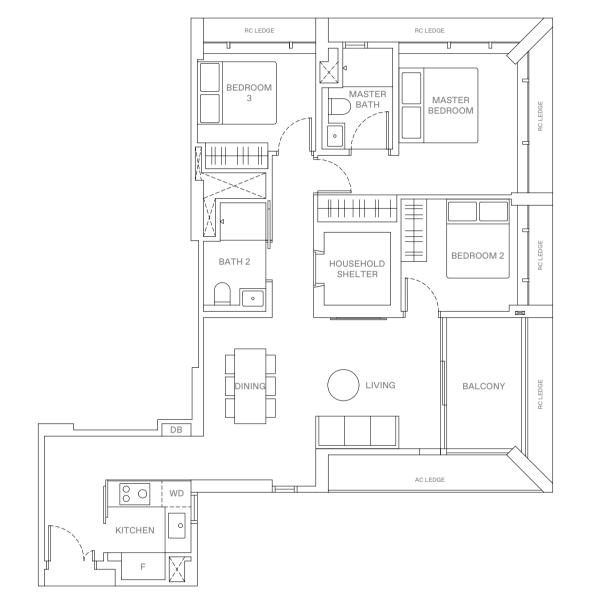

# 4 - B E D R O O M . TYPE D2P 137 sqm | 1,475 sqft

· ·

MASTER BEDROOM

BEDROOM 2

BEDROOM 3

JUNIOR MASTER BEDROOM

ватн з

MASTER BATH

HOUSEHOLD SHELTER

PES

LIVING

DINING

11 Jalan Anak Bukit: #05-98