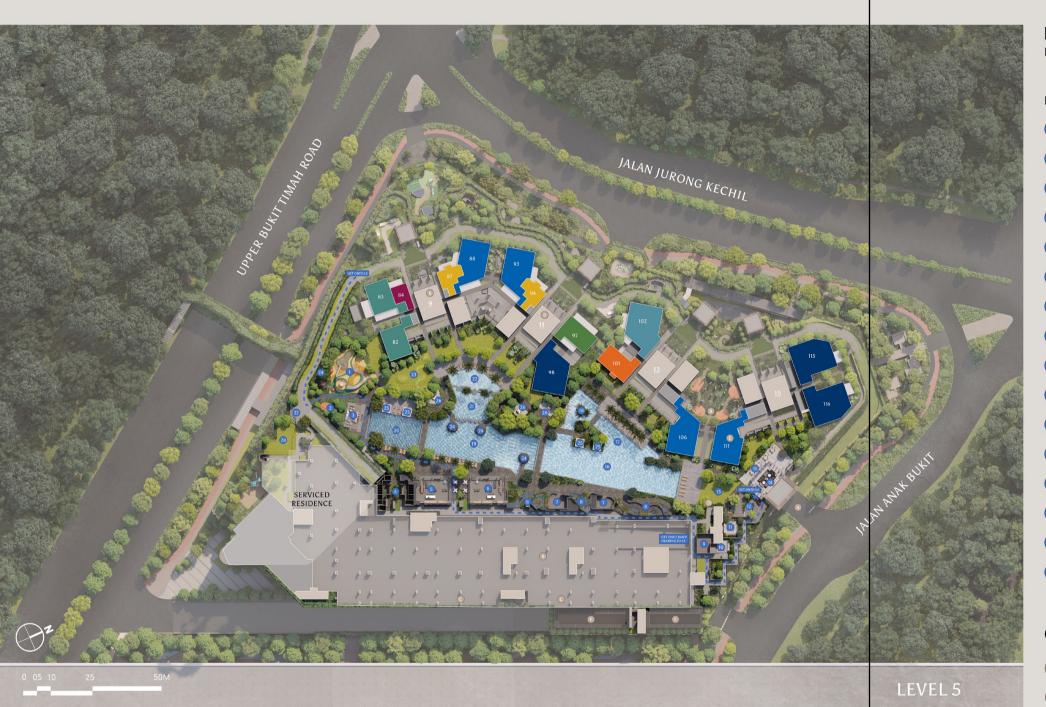

### **FACILITIES** LEVEL 5

### LEGEND

- 1 Adventure Playground
- 2 Outdoor Fitness 2
- 3 Lovage Dining Pavilion

- 6 The Alstonia Function Room
- 7 Casuarina Entertainment Rooms
- 8 Water Cascade

- 11 Linden Dining Pavilion
- 12 Terrace Deck
- 13 Grand Lawn
- 14 The Perch Reading Room
- 15 Commune Deck
- 16 50m Lap Pool

- 4 Changing Room with Sauna
- 5 The Raintree Function Room

- 9 The Willow Function Room
- 10 Lemongrass Dining Pavilion

### **UNIT PLAN** LEVEL 5

THE RESERVE RESIDENCES

- 1-Bedroom Type A1, A2
- 2-Bedroom Type B1-B7A
- 2-Bedroom + Study Type B8-B9A
- 3-Bedroom Type C1-C4

### HORIZON

- 3-Bedroom Flexi Type C9-C10P
- 4-Bedroom Type D2-D4

### TREETOPS

- 4-Bedroom + Study (Duplex) Type G2
- 5-Bedroom (Duplex) Type G5

### **OTHERS**

- A Residential Entrance (Level 3)
- Substation (Level 1)
- B Water Tanks (Level 12,17,31,32)

177 Aqua Gym with Spa

18 Spa Pool

19 Family Pool

20 Aqua Cove

21 Play Pool

22 Kid's Pool

23 Play Lawn

24 Shorea Cabanas

25 Pool Cabanas

Garden Decks 1

27 Terrace Steps

28 Dog Run

- Bin Centre (Level 1)
- Genset (Level 6)
- Cooling Towers (Level 4)