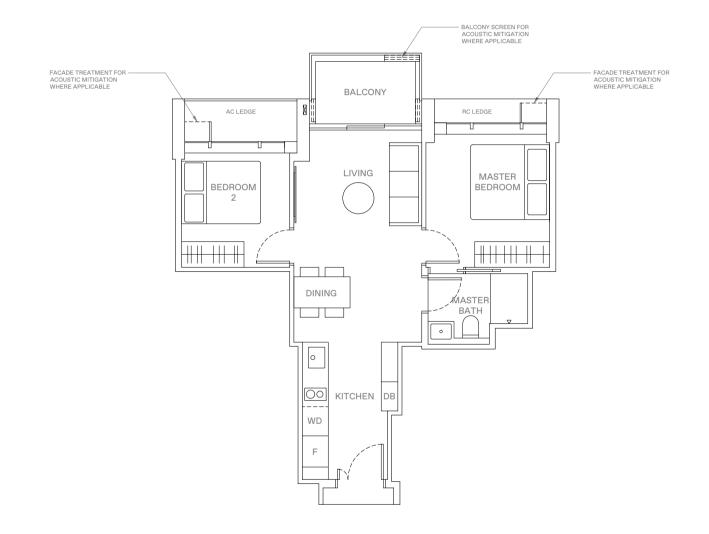

# 4 - B E D R O O M . T Y P E D2 137 sqm | 1,475 sqft

11 Jalan Anak Bukit: #06-98 to #16-98 13 Jalan Anak Bukit: #06-102 to #16-102, #18-102 to #31-102

### LEGEND

WASHER-DRYER WASHER AND DRYER FRIDGE DISTRIBUTION BOX WD W/D