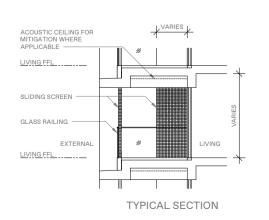

### LEGEND

WD WASHER-DRYER
W/D WASHER AND DRYER
F FRIDGE
DB DISTRIBUTION BOX

0 1 2 5 M

AREA INCLUDES AIR-CON (A/C) LEDGE, BALCONY AND STRATA VOID AREA WHERE APPLICABLE. THE PLAN ARE SUBJECT TO CHANGE AS MAY BE APPROVED BY RELEVANT AUTHORITIES, ALL FLOOR PLANS AF APPROXIMATE MEASUREMENTS ONLY AND ARE SUBJECT TO GOVERNMENT RE-SURVEY, THE BALCON SHOULD NOT BE ENCLOSED UNLESS WITH THE APPROVED BALCONY SCREEN, FOR AN ILLUSTRATION C THE APPROVED BALCONY SCREEN, PLEASE REFER TO THE DIAGRAM ANNEXED HERETO AS "ANNEXURE A"

0 1 2 5 M

AREA INCLUDES AIR-CON (A/C) LEDGE, BALCONY AND STRATA VOID AREA WHERE APPLICABLE. THE PLAM ARE SUBJECT TO CHANGE AS MAY BE APPROVED BY RELEVANT AUTHORITIES. ALL FLOOR PLANS AR APPROXIMATE MEASUREMENTS ONLY AND ARE SUBJECT TO GOVERNMENT RE-SURVEY. THE BALCON SHALL NOT BE ENCLOSED UNLESS WITH THE APPROVED BALCONY SCREEN. FOR AN ILLUSTRATION O THE APPROVED BALCONY SCREEN, PLEASE REFER TO THE DIAGRAM ANNEXED HERETO AS "ANNEXURE A"

### LEGEND

WD WASHER-DRYER
W/D WASHER AND DRYER
F FRIDGE
DB DISTRIBUTION BOX

0 1 2 5 M

AREA INCLUDES AIR-CON (A/C) LEDGE, BALCONY AND STRATA VOID AREA WHERE APPLICABLE. THE PLANS ARE SUBJECT TO CHANGE AS MAY BE APPROVED BY RELEVANT AUTHORITIES. ALL FLOOR PLANS ARE APPROXIMATE MEASUREMENTS ONLY AND ARE SUBJECT TO GOVERNMENT RE-SURVEY. THE BALCON'S SHALL NOT BE ENCLOSED UNLESS WITH THE APPROVED BALCONY SCREEN, FOR AN ILLUSTRATION OIL THE APPROVED BALCONY SCREEN, PLEAS THE STREET OF THE DIAGRAM ANNEXED HERETO AS "ANNEXURE A"

### **BALCONY SCREEN**

APPLICABLE FOR TYPE A2 / B2\* / B3\* / B4 / B4A / B5 / B5A\* / B7 / B7A / B8 / B9P / B9 / C2 / C2A / C3 / P3\*

1. The balcony shall not be enclosed unless with the approved balcony screen.

2. The purchasers shall have to bear the costs of installing the balcony screen except for the units mentioned in Note 3.

3. The balcony screen will be provided in the following units:

(1) #18-100 - #31-100, (2) #18-101 - #31-101, (3) #18-107 - #31-107, (4) #18-108-#31-108, (5) #05-109 - #16-109, (6) #06-110 - #16-110, (7) #18-110 - #31-110, (8) #06-117 - #16-117, (9) #18-117 - #31-117

### **BALCONY SCREEN**

APPLICABLE FOR TYPE C6 / C7 / C8

The balcony shall not be enclosed unless with the approved balcony screen.

2. The purchasers shall have to bear the costs of installing the balcony screen.

### **BALCONY SCREEN**

APPLICABLE FOR TYPE C4P / C4 / C9\* / C10\* / D2P / D2 / D5

1. The balcony shall not be enclosed unless with the approved balcony screen.

2. The purchasers shall have to bear the costs of installing the balcony screen except for the units mentioned in Note 3.

3. The balcony screen will be provided in the following units: (1) #05-106 - #32-106, (2) #05-111 - #32-111, (3) #06-115 - #32-115, (4) #06-116 - #32-116,