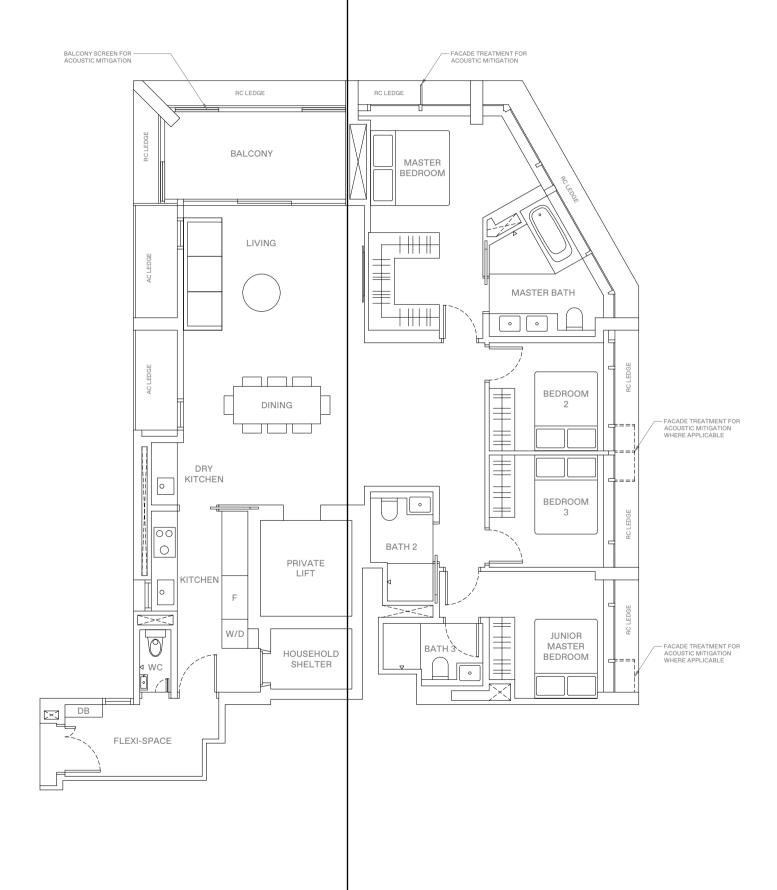

# 4 - B E D R O O M . TYPE D2P 137 sqm | 1,475 sqft

· ·

MASTER BEDROOM

BEDROOM 2

BEDROOM 3

JUNIOR MASTER BEDROOM

ватн з

MASTER BATH

HOUSEHOLD SHELTER

PES

LIVING

DINING

11 Jalan Anak Bukit: #05-98