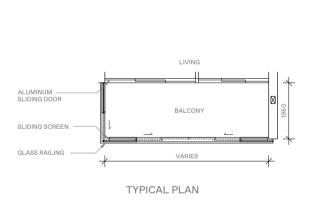

### LEGEND

WD WASHER-DRYER
W/D WASHER AND DRYER
F FRIDGE
DB DISTRIBUTION BOX

0 1 2 5 M

AREA INCLUDES AIR-CON (A/C) LEDGE, BALCONY AND STRATA VOID AREA WHERE APPLICABLE. THE PLAN ARE SUBJECT TO CHANGE AS MAY BE APPROVED BY RELEVANT AUTHORITIES, ALL FLOOR PLANS AF APPROXIMATE MEASUREMENTS ONLY AND ARE SUBJECT TO GOVERNMENT RE-SURVEY, THE BALCON SHOULD NOT BE ENCLOSED UNLESS WITH THE APPROVED BALCONY SCREEN, FOR AN ILLUSTRATION C THE APPROVED BALCONY SCREEN, PLEASE REFER TO THE DIAGRAM ANNEXED HERETO AS "ANNEXURE A"

### **BALCONY SCREEN**

APPLICABLE FOR TYPE A2 / B2\* / B3\* / B4 / B4A / B5 / B5A\* / B7 / B7A / B8 / B9P / B9 / C2 / C2A / C3 / P3\*

1. The balcony shall not be enclosed unless with the approved balcony screen.

2. The purchasers shall have to bear the costs of installing the balcony screen except for the units mentioned in Note 3.

3. The balcony screen will be provided in the following units:

(1) #18-100 - #31-100, (2) #18-101 - #31-101, (3) #18-107 - #31-107, (4) #18-108-#31-108, (5) #05-109 - #16-109, (6) #06-110 - #16-110, (7) #18-110 - #31-110, (8) #06-117 - #16-117, (9) #18-117 - #31-117

### **BALCONY SCREEN**

APPLICABLE FOR TYPE C6 / C7 / C8

The balcony shall not be enclosed unless with the approved balcony screen.

2. The purchasers shall have to bear the costs of installing the balcony screen.

### **BALCONY SCREEN**

APPLICABLE FOR TYPE C4P / C4 / C9\* / C10\* / D2P / D2 / D5

1. The balcony shall not be enclosed unless with the approved balcony screen.

2. The purchasers shall have to bear the costs of installing the balcony screen except for the units mentioned in Note 3.

3. The balcony screen will be provided in the following units: (1) #05-106 - #32-106, (2) #05-111 - #32-111, (3) #06-115 - #32-115, (4) #06-116 - #32-116,