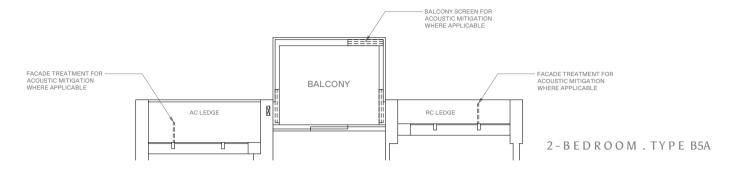

# 2 - B E D R O O M . T Y P E B5/B5A 61 sqm | 657 sqft (B5), 62 sqm | 667 sqft (B5A)

13 Jalan Anak Bukit: #06-104 to #16-104 (B5, Mirrored)

#18-100 to #31-100 (B5A, Mirrored) #18-108 to #31-108 (B5A)

15 Jalan Anak Bukit: #06-113 to #16-113 (B5)

#06-114 to #16-114 (B5, Mirrored) #18-114 to #31-114 (B5A, Mirrored)

### **BALCONY SCREEN**

APPLICABLE FOR TYPE A2 / B2\* / B3\* / B4 / B4A / B5 / B5A\* / B7 / B7A / B8 / B9P / B9 / C2 / C2A / C3 / P3\*

1. The balcony shall not be enclosed unless with the approved balcony screen.

2. The purchasers shall have to bear the costs of installing the balcony screen except for the units mentioned in Note 3.

3. The balcony screen will be provided in the following units:

(1) #18-100 - #31-100, (2) #18-101 - #31-101, (3) #18-107 - #31-107, (4) #18-108-#31-108, (5) #05-109 - #16-109, (6) #06-110 - #16-110, (7) #18-110 - #31-110, (8) #06-117 - #16-117, (9) #18-117 - #31-117