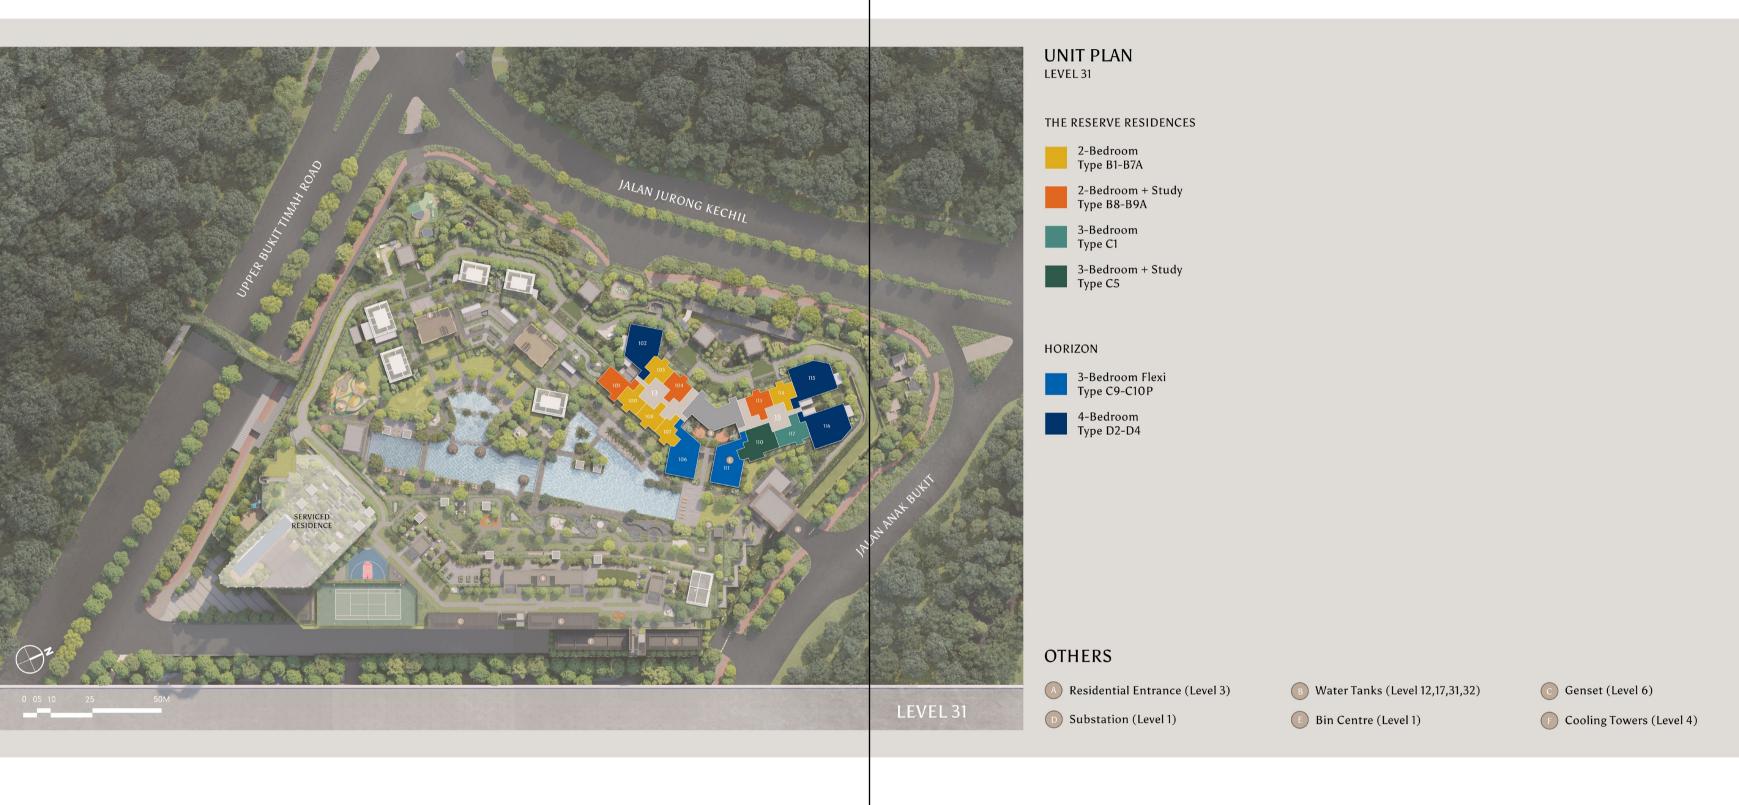

# UNIT PLAN LEVEL 4

### HORIZON

4-Bedroom Type D2-D4

### TREETOPS

- 4-Bedroom + Study Type G1
- 4-Bedroom + Study (Duplex) Type G2
- 5-Bedroom Type G3, G4
- 5-Bedroom (Duplex) Type G5

### OTHERS

- A Residential Entrance (Level 3)
- D Substation (Level 1)
- B Water Tanks (Level 12,17,31,32)
- Bin Centre (Level 1)
- Genset (Level 6)
- Cooling Towers (Level 4)