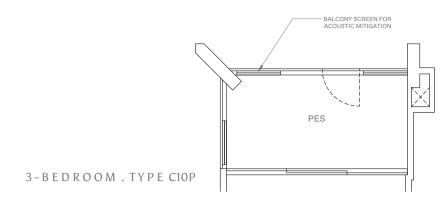

# 3 - B E D R O O M . T Y P E C10/C10P 123 sqm | 1,324 sqft (C10, C10P)

11 Jalan Anak Bukit: #05-93 to #16-93 (C10) 13 Jalan Anak Bukit: #05-106 (C10P)

#06-106 to #16-106, #18-106 to #31-106 (C10)