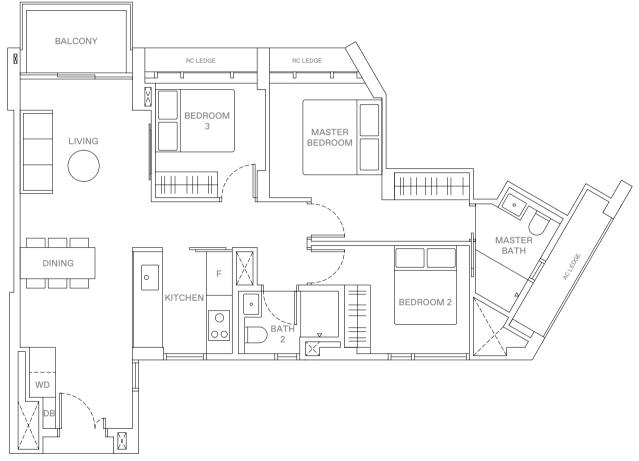

# 3 - B E D R O O M + S T U D Y . T Y P E C 5 113 sqm | 1,216 sqft

15 Jalan Anak Bukit: #18-110 to #31-110

### LEGEND

WD WASHER-DRYER
W/D WASHER AND DRYER
F FRIDGE
DB DISTRIBUTION BOX

0 1 2 5 M

AREA INCLUDES AIR-CON (A/C) LEDGE, BALCONY AND STRATA VOID AREA WHERE APPLICABLE. THE PLAN ARE SUBJECT TO CHANGE AS MAY BE APPROVED BY RELEVANT AUTHORITIES, ALL FLOOR PLANS AF APPROXIMATE MEASUREMENTS ONLY AND ARE SUBJECT TO GOVERNMENT RE-SURVEY, THE BALCON SHOULD NOT BE ENCLOSED UNLESS WITH THE APPROVED BALCONY SCREEN, FOR AN ILLUSTRATION C THE APPROVED BALCONY SCREEN, PLEASE REFER TO THE DIAGRAM ANNEXED HERETO AS "ANNEXURE A"