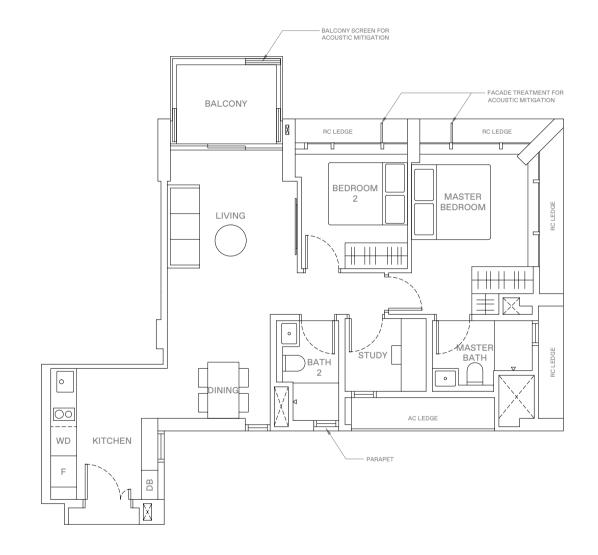

# 4 - B E D R O O M . TYPE D2P 137 sqm | 1,475 sqft

· ·

MASTER BEDROOM

BEDROOM 2

BEDROOM 3

JUNIOR MASTER BEDROOM

ватн з

MASTER BATH

HOUSEHOLD SHELTER

PES

LIVING

DINING

11 Jalan Anak Bukit: #05-98

### LEGEND

WASHER-DRYER WASHER AND DRYER FRIDGE DISTRIBUTION BOX WD W/D F DB