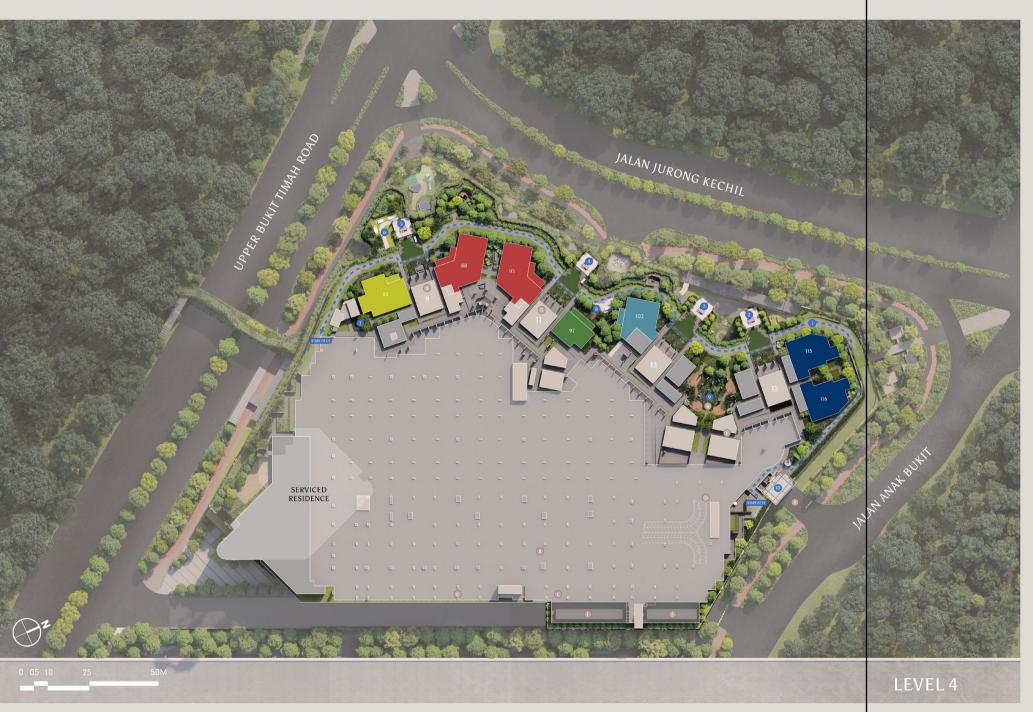

# FACILITIES LEVEL 4

### LEGEND

- 600m Jogging Trail (From Level 4 to Level 5)
- 2 Petunia Pavilion
- 3 Paloma Pavilion
- 4 Angelica Dining Pavilion with BBQ
- 5 Anise Dining Pavilion with BBQ
- 6 Hammock Garden
- 7 Foliage Garden (Thematic)
- 8 Palm Grove(Thematic)
- Outdoor Fitness 1
- 10 The Perch Living Room