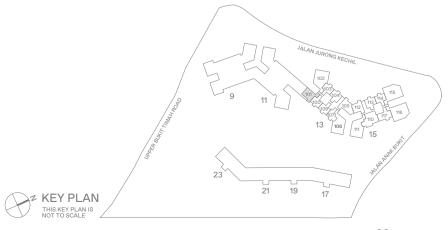

# $4-B\ E\ D\ R\ O\ O\ M$ . TYPE D4 151 sqm | 1,625 sqft

15 Jalan Anak Bukit: #06-115 to #16-115, #18-115 to #31-115 (Mirrored) #06-116 to #16-116, #18-116 to #31-116

Z KEY PLAN
THIS KEY PLAN IS
NOT TO SCALE