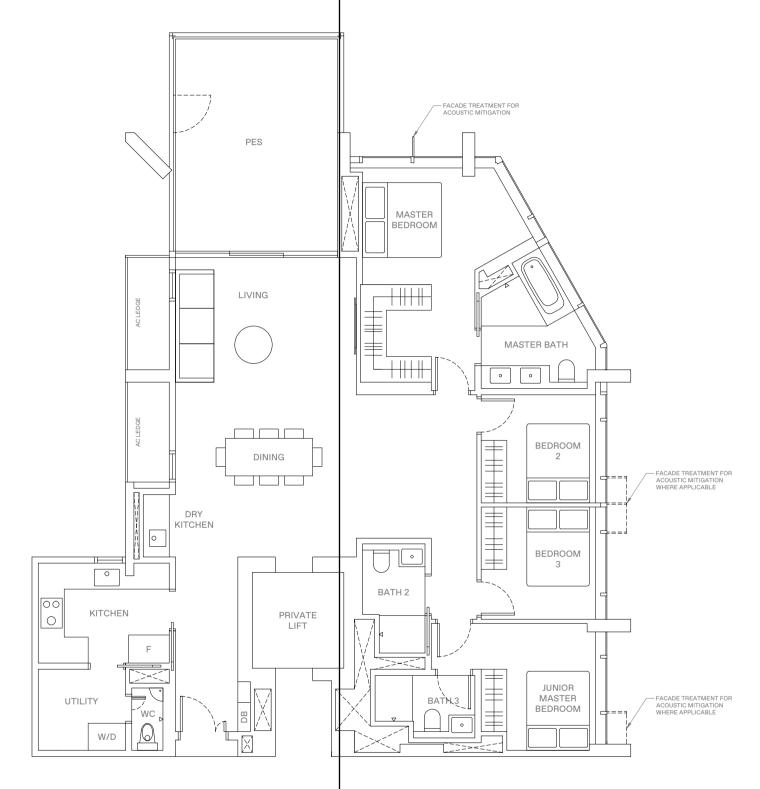

# 4 - B E D R O O M . TYPE D2P 137 sqm | 1,475 sqft

· ·

MASTER BEDROOM

BEDROOM 2

BEDROOM 3

JUNIOR MASTER BEDROOM

ватн з

MASTER BATH

HOUSEHOLD SHELTER

PES

LIVING

DINING

11 Jalan Anak Bukit: #05-98

### LEGEND

WASHER-DRYER WASHER AND DRYER FRIDGE DISTRIBUTION BOX WD W/D F DB