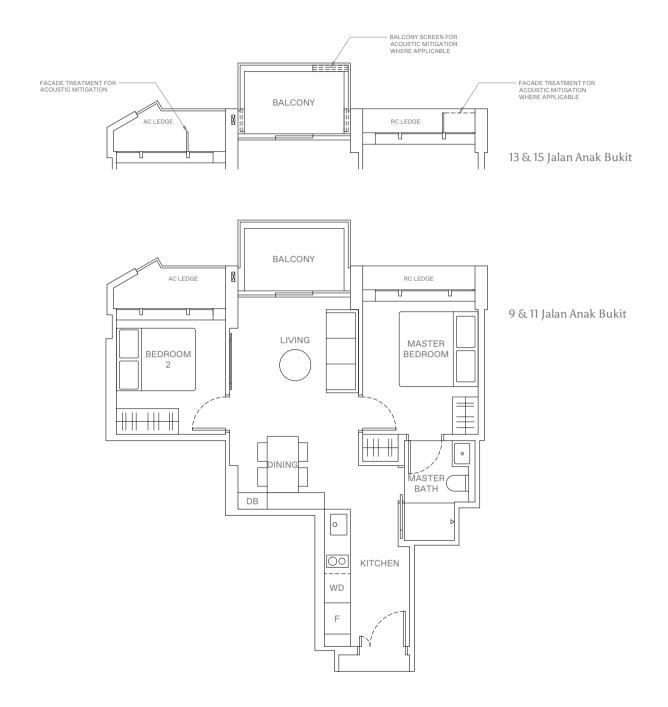

### 9 JALAN ANAK BUKIT

1

B1

B1M

RETAIL

RETAIL

11 JALAN ANAK BUKIT

| ٠               | Poo                             | l View—— | → Upper Buk | it Timah Rd |                                    | — Jalan Juro | ng Kechil / Bea | nuty World—— |    | Pool      | View    | 1                 | Pool             | View- |                 | — Jalan Juro | ng Kechil / Be | eauty World —                      |    | Pool | View—— |                       |  |
|-----------------|---------------------------------|----------|-------------|-------------|------------------------------------|--------------|-----------------|--------------|----|-----------|---------|-------------------|------------------|-------|-----------------|--------------|----------------|------------------------------------|----|------|--------|-----------------------|--|
| UNIT /<br>FLOOR | 80                              | 81       | 82          | 83          | 84                                 | 85           | 86              | 87           | 88 | 89        | 90      |                   | 91               | 92    | 93              | 94           | 95             | 96                                 | 97 | 98   | 99     | I                     |  |
| 17              |                                 |          |             |             |                                    | SKYTERRACE   |                 |              |    |           |         |                   |                  |       |                 |              | SKYTERRACE     |                                    |    |      |        |                       |  |
| 16              | A1                              | A1       | C4          | C4          | A1                                 | A2           | A2              | В3           | C9 | B7        | A1      |                   | A1               | C2    | C10             | В3           | A2             | A2                                 | C3 | D2   | B1     |                       |  |
| 15              | A1                              | A1       | C4          | C4          | A1                                 | A2           | A2              | В3           | C9 | В7        | A1      |                   | A1               | C2    | C10             | В3           | A2             | A2                                 | C3 | D2   | B1     | I                     |  |
| 14              | A1                              | A1       | C4          | C4          | A1                                 | A2           | A2              | В3           | C9 | В7        | A1      |                   | A1               | C2    | C10             | В3           | A2             | A2                                 | C3 | D2   | B1     | I                     |  |
| 13              | A1                              | A1       | C4          | C4          | A1                                 | A2           | A2              | В3           | C9 | В7        | A1      |                   | A1               | C2    | C10             | В3           | A2             | A2                                 | C3 | D2   | B1     | I                     |  |
| 12              | A1                              | A1       | C4          | C4          | A1                                 | A2           | A2              | В3           | C9 | B7        | A1      |                   | A1               | C2    | C10             | В3           | A2             | A2                                 | C3 | D2   | B1     | I                     |  |
| 11              | A1                              | A1       | C4          | C4          | A1                                 | A2           | A2              | В3           | C9 | B7        | A1      |                   | A1               | C2    | C10             | В3           | A2             | A2                                 | C3 | D2   | B1     | I                     |  |
| 10              | A1                              | A1       | C4          | C4          | A1                                 | A2           | A2              | В3           | C9 | B7        | A1      |                   | A1               | C2    | C10             | В3           | A2             | A2                                 | C3 | D2   | B1     | I                     |  |
| 9               | A1                              | A1       | C4          | C4          | A1                                 | A2           | A2              | В3           | C9 | B7        | A1      |                   | A1               | C2    | C10             | В3           | A2             | A2                                 | C3 | D2   | B1     | I                     |  |
| 8               | A1                              | A1       | C4          | C4          | A1                                 | A2           | A2              | В3           | C9 | B7        | A1      |                   | A1               | C2    | C10             | В3           | A2             | A2                                 | C3 | D2   | B1     | I                     |  |
| 7               | A1                              | A1       | C4          | C4          | A1                                 | A2           | A2              | В3           | C9 | В7        | A1      |                   | A1               | C2    | C10             | В3           | A2             | A2                                 | C3 | D2   | B1     | I                     |  |
| 6               | A1                              | A1       | C4          | C4          | A1                                 | A2           | A2              | В3           | C9 | В7        | A1      |                   | A1               | C2    | C10             | В3           | A2             | A2                                 | C3 | D2   | B1     | <u> </u>              |  |
| 5               | LANDSCAPE C4P                   |          | C4P         | C4          | A1                                 | LAND         | SCAPE           | B3 C9        |    | LANDSCAPE |         |                   |                  |       | C10             | В3           | LANDSCAPE      |                                    |    | D2P  |        | LANDSCAPE             |  |
| 4               | LANDSCAPE / RESIDENTIAL CARPARK |          | AL CARPARK  | (           | G1 LANDSCAPE / RESIDENTIAL CARPARK |              |                 | G            | 3  |           | LANDSCA | APE / RESIDENTIAL | IDENTIAL CARPARK |       |                 | G4           |                | LANDSCAPE / RESIDENTIAL<br>CARPARK |    | G2   |        | LANDSCAPE / RESIDENTI |  |
| 3               |                                 |          |             |             |                                    |              |                 |              |    |           |         |                   |                  |       | BUS INTERCHANGE |              |                |                                    |    |      |        |                       |  |
| 2               |                                 |          |             | RETAIL      |                                    |              |                 |              |    |           |         |                   |                  |       |                 |              |                |                                    |    |      |        |                       |  |

### 15 JALAN ANAK BUKIT

| _        | —— Pool     | View——— | — Jalan Juron | g Kechill / Bu | kit Timah Natı                             | ure Reserve— | City               | y View / Pool | View       |  |                   | Rifle Range        |     | · Jalan Juro | ong Kechil / Be | auty World—⊣ |     | mah Nature —<br>serve                 | Rifle<br>Range | <u> </u> |
|----------|-------------|---------|---------------|----------------|--------------------------------------------|--------------|--------------------|---------------|------------|--|-------------------|--------------------|-----|--------------|-----------------|--------------|-----|---------------------------------------|----------------|----------|
|          | 100         | 101     | 102           | 103            | 104                                        | 105          | 106                | 107           | 108        |  | 109               | 110                | 111 | 112          | 113             | 114          | 115 | 116                                   | 117            | UN<br>FL |
|          | ROOFTE      | ERRACE  |               |                |                                            | ROOFTERRACE  |                    |               |            |  |                   |                    |     |              | ROOFTERRACE     |              |     |                                       |                | 3        |
|          |             |         | P4            |                | WATER TANK                                 |              | P1                 |               |            |  | P2                |                    |     | WATER TANK   |                 | P3           |     | P3                                    |                | 3        |
|          | B5A         | В9А     | D2            | B4A            | B8                                         |              | C10                | В6            | B5A        |  | С                 | 5                  | C9  |              | B8              | B5A          | D4  | D4                                    | C1             | ;        |
|          | B5A         | В9А     | D2            | B4A            | В8                                         | C2A          | C10                | В6            | B5A        |  | C                 | :5                 | C9  | В7А          | В8              | B5A          | D4  | D4                                    | C1             |          |
|          | B5A         | В9А     | D2            | B4A            | B8                                         | C2A          | C10                | В6            | B5A        |  | C                 | 5                  | C9  | В7А          | B8              | B5A          | D4  | D4                                    | C1             |          |
|          | B5A         | В9А     | D2            | B4A            | B8                                         | C2A          | C10                | В6            | B5A        |  | C                 | 5                  | C9  | В7А          | B8              | B5A          | D4  | D4                                    | C1             |          |
|          | B5A         | В9А     | D2            | B4A            | B8                                         | C2A          | C10                | В6            | B5A        |  | C                 | :5                 | C9  | В7А          | B8              | B5A          | D4  | D4                                    | C1             |          |
|          | B5A         | В9А     | D2            | B4A            | B8                                         | C2A          | C10                | В6            | B5A        |  | C                 | 5                  | C9  | В7А          | B8              | B5A          | D4  | D4                                    | C1             |          |
|          | B5A         | B9A     | D2            | B4A            | B8                                         | C2A          | C10                | B6            | B5A        |  | C                 | :5                 | C9  | В7А          | B8              | B5A          | D4  | D4                                    | C1             |          |
|          | B5A         | B9A     | D2            | B4A            | B8                                         | C2A          | C10                | B6            | B5A        |  | C                 | 5                  | C9  | В7А          | B8              | B5A          | D4  | D4                                    | C1             |          |
|          | B5A         | B9A     | D2            | B4A            | B8                                         | C2A          | C10                | B6            | B5A        |  | C                 | 5                  | C9  | В7А          | B8              | B5A          | D4  | D4                                    | C1             |          |
|          | B5A         | B9A     | D2            | B4A            | B8                                         | C2A          | C10                | B6            | B5A        |  | C                 | 5                  | C9  | В7А          | B8              | B5A          | D4  | D4                                    | C1             |          |
|          | B5A         | B9A     | D2            | B4A            | B8                                         | C2A          | C10                | B6            | B5A        |  | C                 | :5                 | C9  | B7A          | B8              | B5A          | D4  | D4                                    | C1             |          |
|          | B5A         | B9A     | D2            | B4A            | B8                                         | C2A          | C10                | B6            | B5A        |  |                   | 5                  | C9  | В7А          | B8              | B5A          | D4  | D4                                    | C1             |          |
|          | B5A         | B9A     | D2            | B4A            | B8                                         | C2A          | C10                | B6            | B5A        |  |                   | 5                  | C9  | B7A          | B8              | B5A          | D4  | D4                                    | C1             |          |
|          | B5A         | B9A     | D2            | B4A            | B8                                         | C2A          | C10                | B6            | B5A        |  | C                 |                    | C9  | B7A          | B8              | B5A          | D4  | D4                                    | C1             |          |
|          | SKYTE       |         | D5            |                | SKYTERRACE                                 |              |                    | 3             | SKYTERRACE |  | SKYTERRACE        |                    | E2  |              | SKYTERRACE      |              | E1  | E1                                    | SKYTERRACE     |          |
|          | B2          | B9      | D2            | B4             | B5                                         | C2           | C10                | В3            | B2         |  | B2                | В3                 | C9  | B7           | B5              | B5           | D4  | D4                                    | B2             |          |
|          | B2          | В9      | D2            | B4             | B5                                         | C2           | C10                | B3            | B2         |  | B2                | B3                 | C9  | B7           | B5              | B5           | D4  | D4                                    | B2             |          |
|          | B2          | B9      | D2            | B4             | B5                                         | C2           | C10                | B3            | B2         |  | B2                | B3                 | C9  | B7           | B5              | B5           | D4  | D4                                    | B2             |          |
|          |             |         |               |                |                                            |              |                    |               |            |  |                   |                    |     |              |                 |              |     |                                       |                |          |
|          | B2          | B9      | D2            | B4             | B5                                         | C2           | C10                | B3            | B2         |  | B2                | B3                 | C9  | B7           | B5              | B5           | D4  | D4                                    | B2             |          |
|          | B2          | B9      | D2            | B4             | B5                                         | C2           | C10                | B3            | B2         |  | B2                | B3                 | C9  | B7           | B5              | B5           | D4  | D4                                    | B2             |          |
|          | B2          | B9      | D2            | B4             | B5                                         | C2           | C10                | B3            | B2         |  | B2                | B3                 | C9  | B7           | B5              | B5           | D4  | D4                                    | B2             |          |
|          | B2          | В9      | D2            | B4             | B5                                         | C2           | C10                | В3            | B2         |  | B2                | В3                 | C9  | B7           | B5              | B5           | D4  | D4                                    | B2             |          |
|          | B2          | В9      | D2            | B4             | B5                                         | C2           | C10                | В3            | B2         |  | B2                | В3                 | C9  | В7           | B5              | B5           | D4  | D4                                    | B2             |          |
|          | B2          | В9      | D2            | B4             | B5                                         | C2           | C10                | В3            | B2         |  | B2                | В3                 | C9  | В7           | B5              | B5           | D4  | D4                                    | B2             |          |
|          | B2          | В9      | D2            | B4             | B5                                         | C2           | C10                | В3            | B2         |  | B2                | В3                 | C9  | В7           | B5              | B5           | D4  | D4                                    | B2             |          |
|          | B2          | В9      | D2            | B4             | B5                                         | C2           | C10                | В3            | B2         |  | B2                | В3                 | C9  | В7           | B5              | B5           | D4  | D4                                    | B2             |          |
| PE       |             | В9Р     |               |                | LANDSCAPE C10P LANDS                       |              |                    |               |            |  |                   | CAPE C9P LANDSCAPE |     |              |                 |              |     | D3                                    | LANDSCAPE      |          |
|          | IAL CARPARK |         |               |                |                                            |              | LANDSCAPE / RESIDE |               |            |  | ENTIAL CARPARK    |                    |     |              |                 |              | D3P | LANDSCAPE /<br>RESIDENTIAL<br>CARPARK |                |          |
| NTIAL CA |             |         |               |                |                                            | RE           | ETAIL              |               |            |  | RESIDENTIAL DROP- |                    |     |              |                 |              |     |                                       |                |          |
| NTIAL CA |             |         |               |                | RETAIL  RETAIL & SERVICE RESIDENCE CARPARK |              |                    |               |            |  |                   |                    |     |              |                 |              |     |                                       |                |          |
| ITIAL CA |             |         |               |                |                                            |              | RETAIL & SERVICE   |               |            |  |                   |                    |     |              |                 |              |     |                                       |                | $\vdash$ |
| TIAL CA  |             |         |               |                |                                            |              | RETAIL & SERVICE   |               |            |  |                   |                    |     |              |                 |              |     |                                       |                | F        |