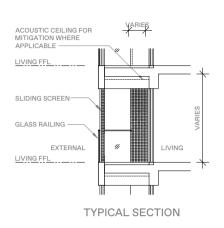

### LEGEND

WD WASHER-DRYER
W/D WASHER AND DRYER
F FRIDGE
DB DISTRIBUTION BOX

0 1 2 5 M

AREA INCLUDES AIR-CON (A/C) LEDGE, BALCONY AND STRATA VOID AREA WHERE APPLICABLE. THE PLAN ARE SUBJECT TO CHANGE AS MAY BE APPROVED BY RELEVANT AUTHORITIES, ALL FLOOR PLANS AF APPROXIMATE MEASUREMENTS ONLY AND ARE SUBJECT TO GOVERNMENT RE-SURVEY, THE BALCON SHOULD NOT BE ENCLOSED UNLESS WITH THE APPROVED BALCONY SCREEN, FOR AN ILLUSTRATION C THE APPROVED BALCONY SCREEN, PLEASE REFER TO THE DIAGRAM ANNEXED HERETO AS "ANNEXURE A"

### **BALCONY SCREEN**

APPLICABLE FOR TYPE A2 / B2\* / B3\* / B4 / B4A / B5 / B5A\* / B7 / B7A / B8 / B9P / B9 / C2 / C2A / C3 / P3\*

1. The balcony shall not be enclosed unless with the approved balcony screen.

2. The purchasers shall have to bear the costs of installing the balcony screen except for the units mentioned in Note 3.

3. The balcony screen will be provided in the following units:

(1) #18-100 - #31-100, (2) #18-101 - #31-101, (3) #18-107 - #31-107, (4) #18-108-#31-108, (5) #05-109 - #16-109, (6) #06-110 - #16-110, (7) #18-110 - #31-110, (8) #06-117 - #16-117, (9) #18-117 - #31-117

### **BALCONY SCREEN**

APPLICABLE FOR TYPE C6 / C7 / C8

The balcony shall not be enclosed unless with the approved balcony screen.

2. The purchasers shall have to bear the costs of installing the balcony screen.

### **BALCONY SCREEN**

APPLICABLE FOR TYPE C4P / C4 / C9\* / C10\* / D2P / D2 / D5

1. The balcony shall not be enclosed unless with the approved balcony screen.

2. The purchasers shall have to bear the costs of installing the balcony screen except for the units mentioned in Note 3.

3. The balcony screen will be provided in the following units: (1) #05-106 - #32-106, (2) #05-111 - #32-111, (3) #06-115 - #32-115, (4) #06-116 - #32-116,