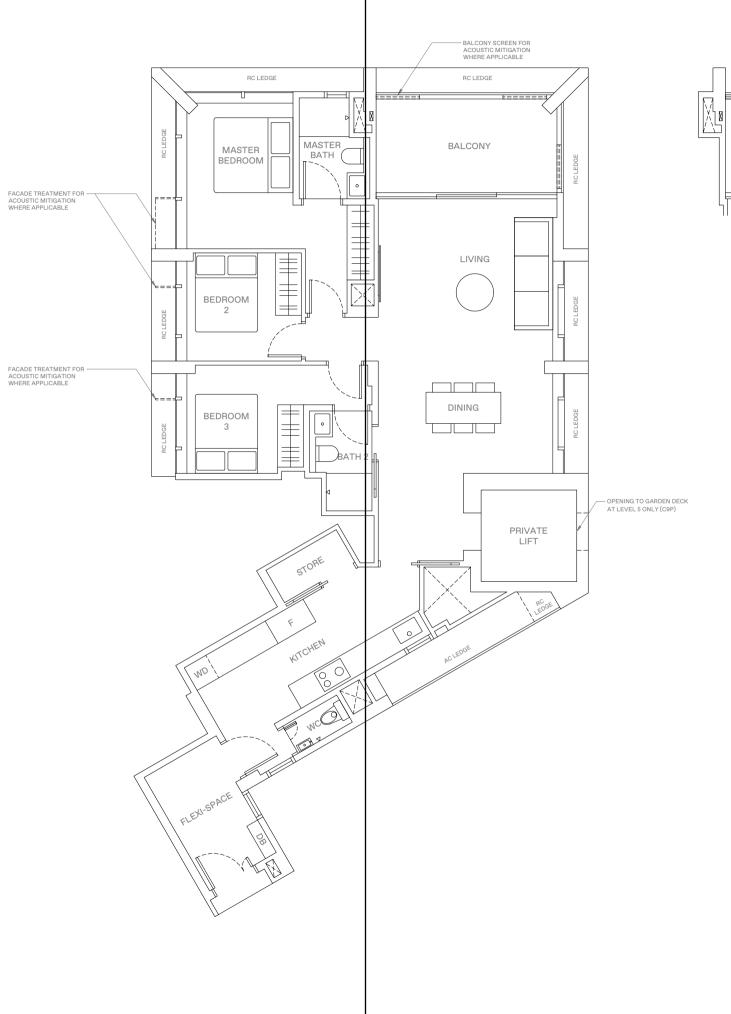

# 4 - B E D R O O M . TYPE D2P 137 sqm | 1,475 sqft

· ·

MASTER BEDROOM

BEDROOM 2

BEDROOM 3

JUNIOR MASTER BEDROOM

ватн з

MASTER BATH

HOUSEHOLD SHELTER

PES

LIVING

DINING

11 Jalan Anak Bukit: #05-98

### LEGEND

WASHER-DRYER WASHER AND DRYER FRIDGE DISTRIBUTION BOX WD W/D F DB