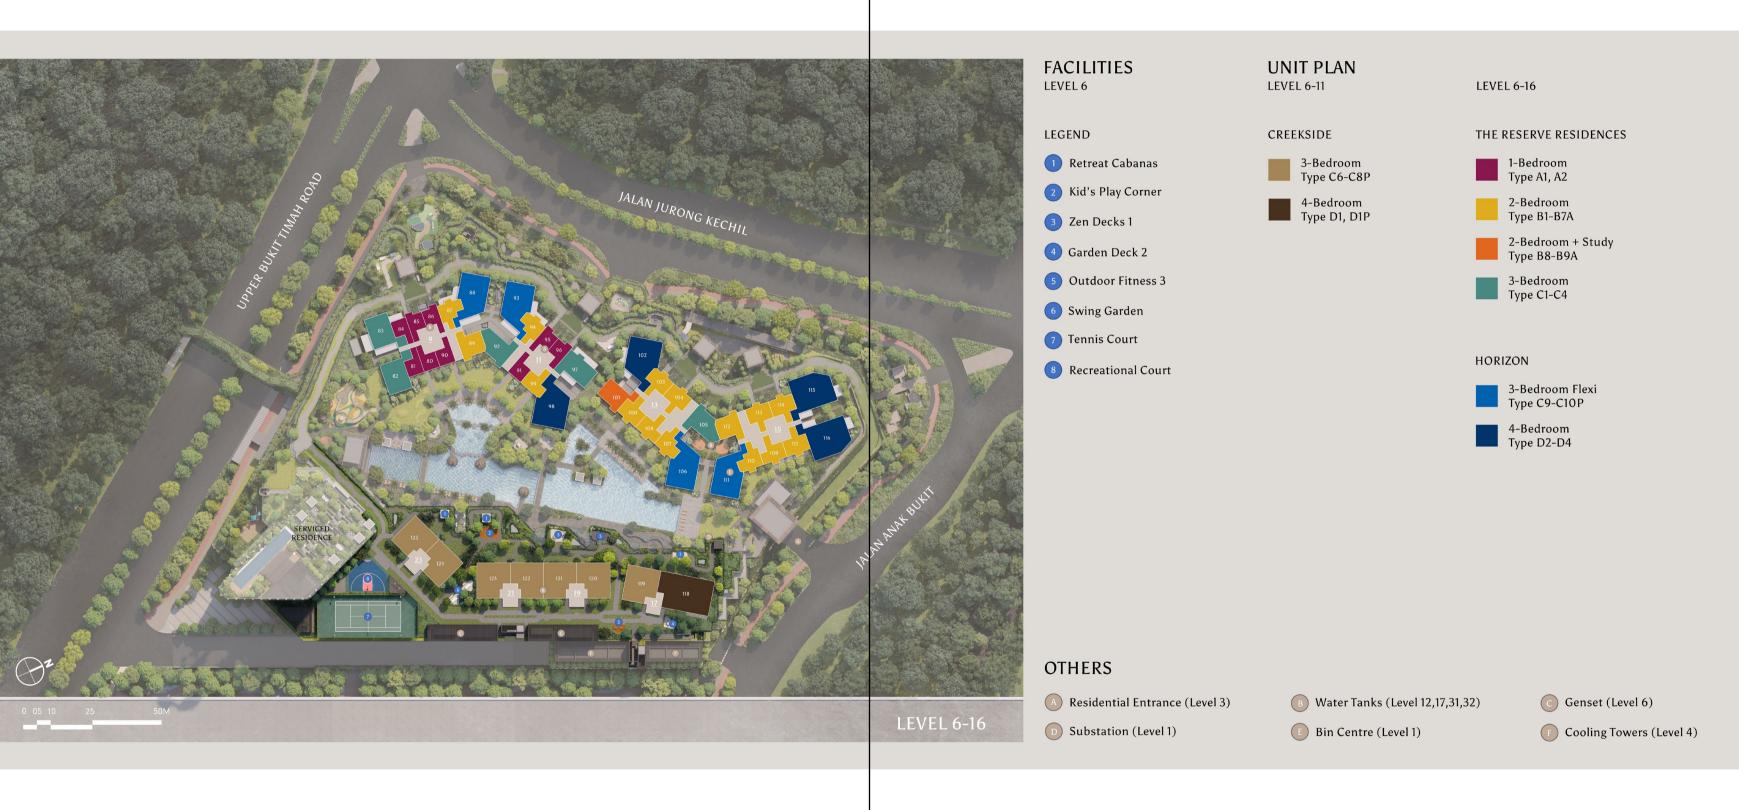

# **SCHEMATIC DIAGRAM**

### THE RESERVE RESIDENCES

1-Bedroom Type A1, A2

2-Bedroom Type B1-B7A

Type C1-C4 3-Bedroom + Study

3-Bedroom

Type C5

2-Bedroom + Study Type B8-B9A

### **HORIZON**

3-Bedroom Flexi Type C9-C10P

4-Bedroom Type D2-D4