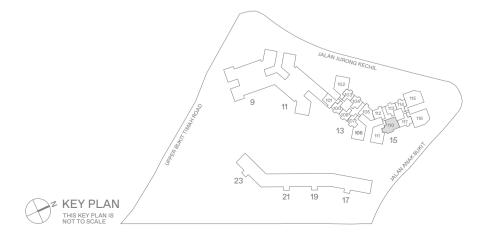

(C4) #05-83 to #16-83 (C4, Mirrored)





### LEGEND

WASHER-DRYER WASHER AND DRYER WD W/D FRIDGE
DISTRIBUTION BOX

5 M

Z KEY PLAN
THIS KEY PLAN IS
NOT TO SCALE



# 3 - B E D R O O M + S T U D Y . T Y P E C 5 113 sqm | 1,216 sqft

15 Jalan Anak Bukit: #18-110 to #31-110



### LEGEND

WD WASHER-DRYER
W/D WASHER AND DRYER
F FRIDGE
DB DISTRIBUTION BOX

0 1 2 5 M

AREA INCLUDES AIR-CON (A/C) LEDGE, BALCONY AND STRATA VOID AREA WHERE APPLICABLE. THE PLAN ARE SUBJECT TO CHANGE AS MAY BE APPROVED BY RELEVANT AUTHORITIES, ALL FLOOR PLANS AF APPROXIMATE MEASUREMENTS ONLY AND ARE SUBJECT TO GOVERNMENT RE-SURVEY, THE BALCON SHOULD NOT BE ENCLOSED UNLESS WITH THE APPROVED BALCONY SCREEN, FOR AN ILLUSTRATION C THE APPROVED BALCONY SCREEN, PLEASE REFER TO THE DIAGRAM ANNEXED HERETO AS "ANNEXURE A"



# HORIZON

FLOOR PLANS

# 3 - B E D R O O M . T Y P E C9/C9P 122 sqm | 1,313 sqft (C9, C9P)

9 Jalan Anak Bukit: #05-88 to #16-88 (C9)

15 Jalan Anak Bukit: #05-111 (C9P)

#06-111 to #16-111, #18-111 to #31-111 (C9)





LEGEND

WD WASHER-DRYER
W/D WASHER AND DRYER
F FRIDGE
DB DISTRIBUTION BOX

0 1 2 5 M

AREA INCLUDES AIR-CON (A/C) LEDGE, BALCONY AND STRATA VOID AREA WHERE APPLICABLE. THE PLAM ARE SUBJECT TO CHANGE AS MAY BE APPROVED BY RELEVANT AUTHORITIES. ALL FLOOR PLANS AR APPROXIMATE MEASUREMENTS ONLY AND ARE SUBJECT TO GOVERNMENT RE-SURVEY. THE BALCON SHALL NOT BE ENCLOSED UNLESS WITH THE APPROVED BALCONY SCREEN. FOR AN ILLUSTRATION O THE APPROVED BALCONY SCREEN, PLEASE REFER TO THE DIAGRAM ANNEXED HERETO AS "ANNEXURE A"

# 3 - B E D R O O M . T Y P E C10/C10P 123 sqm | 1,324 sqft