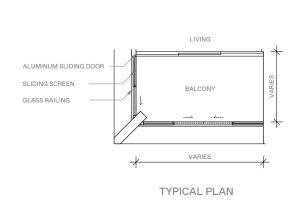

### LEGEND

WD WASHER-DRYER
W/D WASHER AND DRYER
F FRIDGE
DB DISTRIBUTION BOX

0 1 2 5 M

AREA INCLUDES AIR-CON (A/C) LEDGE, BALCONY AND STRATA VOID AREA WHERE APPLICABLE. THE PLAN ARE SUBJECT TO CHANGE AS MAY BE APPROVED BY RELEVANT AUTHORITIES, ALL FLOOR PLANS AF APPROXIMATE MEASUREMENTS ONLY AND ARE SUBJECT TO GOVERNMENT RE-SURVEY, THE BALCON SHOULD NOT BE ENCLOSED UNLESS WITH THE APPROVED BALCONY SCREEN, FOR AN ILLUSTRATION C THE APPROVED BALCONY SCREEN, PLEASE REFER TO THE DIAGRAM ANNEXED HERETO AS "ANNEXURE A"

0 1 2 5 M

AREA INCLUDES AIR-CON (A/C) LEDGE, BALCONY AND STRATA VOID AREA WHERE APPLICABLE. THE PLAM ARE SUBJECT TO CHANGE AS MAY BE APPROVED BY RELEVANT AUTHORITIES. ALL FLOOR PLANS AR APPROXIMATE MEASUREMENTS ONLY AND ARE SUBJECT TO GOVERNMENT RE-SURVEY. THE BALCON SHALL NOT BE ENCLOSED UNLESS WITH THE APPROVED BALCONY SCREEN. FOR AN ILLUSTRATION O THE APPROVED BALCONY SCREEN, PLEASE REFER TO THE DIAGRAM ANNEXED HERETO AS "ANNEXURE A"

### LEGEND

WD WASHER-DRYER
W/D WASHER AND DRYER
F FRIDGE
DB DISTRIBUTION BOX

0 1 2 5 M

AREA INCLUDES AIR-CON (A/C) LEDGE, BALCONY AND STRATA VOID AREA WHERE APPLICABLE. THE PLANS ARE SUBJECT TO CHANGE AS MAY BE APPROVED BY RELEVANT AUTHORITIES. ALL FLOOR PLANS ARE APPROXIMATE MEASUREMENTS ONLY AND ARE SUBJECT TO GOVERNMENT RE-SURVEY. THE BALCON'S SHALL NOT BE ENCLOSED UNLESS WITH THE APPROVED BALCONY SCREEN, FOR AN ILLUSTRATION OIL THE APPROVED BALCONY SCREEN, PLEAS THE STREET OF THE DIAGRAM ANNEXED HERETO AS "ANNEXURE A"

### **BALCONY SCREEN**

APPLICABLE FOR TYPE A2 / B2\* / B3\* / B4 / B4A / B5 / B5A\* / B7 / B7A / B8 / B9P / B9 / C2 / C2A / C3 / P3\*

1. The balcony shall not be enclosed unless with the approved balcony screen.

2. The purchasers shall have to bear the costs of installing the balcony screen except for the units mentioned in Note 3.

3. The balcony screen will be provided in the following units:

(1) #18-100 - #31-100, (2) #18-101 - #31-101, (3) #18-107 - #31-107, (4) #18-108-#31-108, (5) #05-109 - #16-109, (6) #06-110 - #16-110, (7) #18-110 - #31-110, (8) #06-117 - #16-117, (9) #18-117 - #31-117

### **BALCONY SCREEN**

APPLICABLE FOR TYPE C6 / C7 / C8

The balcony shall not be enclosed unless with the approved balcony screen.

2. The purchasers shall have to bear the costs of installing the balcony screen.

### **BALCONY SCREEN**

APPLICABLE FOR TYPE C4P / C4 / C9\* / C10\* / D2P / D2 / D5

1. The balcony shall not be enclosed unless with the approved balcony screen.

2. The purchasers shall have to bear the costs of installing the balcony screen except for the units mentioned in Note 3.

3. The balcony screen will be provided in the following units: (1) #05-106 - #32-106, (2) #05-111 - #32-111, (3) #06-115 - #32-115, (4) #06-116 - #32-116,