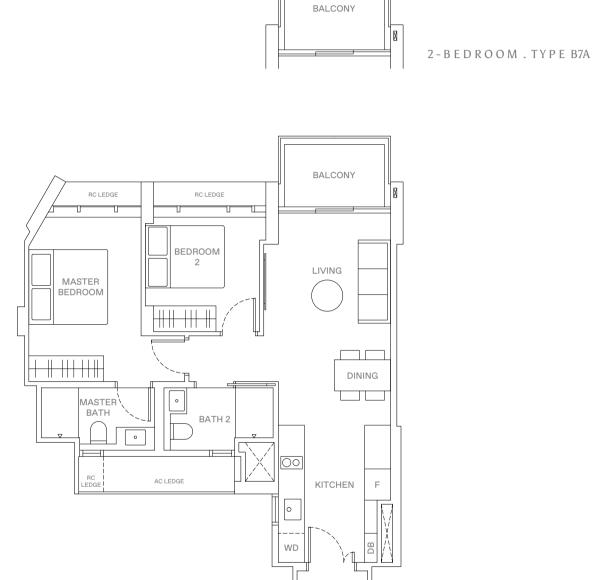

# 2 - B E D R O O M . TYPE B1 52 sqm | 560 sqft

11 Jalan Anak Bukit: #06-99 to #16-99

### LEGEND

WD W/D WASHER-DRYER WASHER AND DRYER FRIDGE
DISTRIBUTION BOX