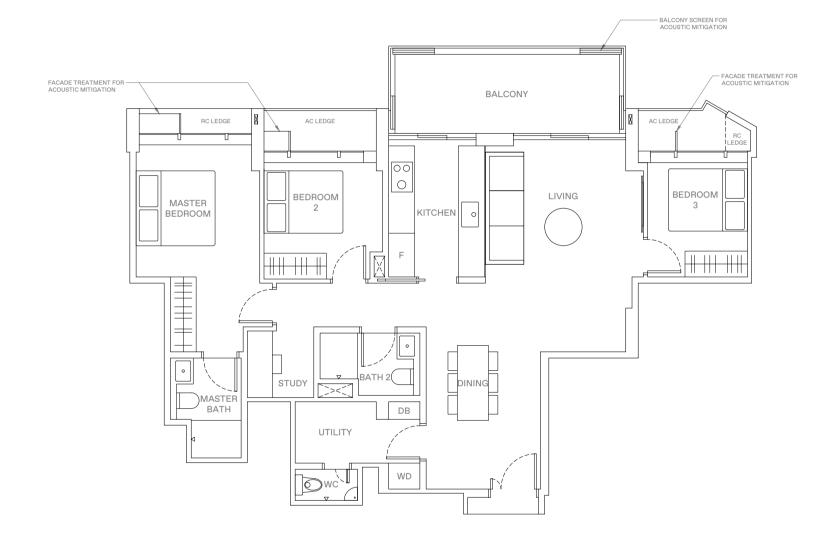

# $4 - B \ E \ D \ R \ O \ O \ M$ . TYPE D3 151 sqm | 1,625 sqft

15 Jalan Anak Bukit:#05-115 (Mirrored) #05-116

### LEGEND

WD WASHER-DRYER
W/D WASHER AND DRYER
F FRIDGE
DB DISTRIBUTION BOX

0 1 2 5 M

AREA INCLUDES AIR-CON (A/C) LEDGE, BALCONY AND STRATA VOID AREA WHERE APPLICABLE. THE PLANS ARE SUBJECT TO CHANGE AS MAY BE APPROVED BY RELEVANT AUTHORITIES. ALL FLOOR PLANS ARE APPROXIMATE MEASUREMENTS ONLY AND ARE SUBJECT TO GOVERNMENT RE-SURVEY. THE BALCON'S SHALL NOT BE ENCLOSED UNLESS WITH THE APPROVED BALCONY SCREEN, FOR AN ILLUSTRATION OIL THE APPROVED BALCONY SCREEN, PLEAS THE STREET OF THE DIAGRAM ANNEXED HERETO AS "ANNEXURE A"