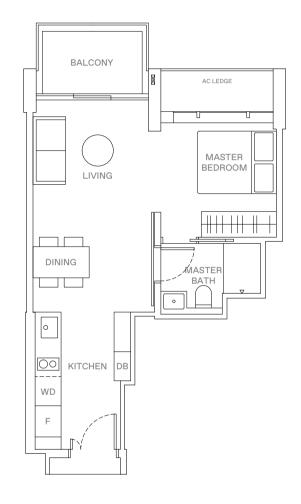

# 4 - B E D R O O M . TYPE D2P 137 sqm | 1,475 sqft

· ·

MASTER BEDROOM

BEDROOM 2

BEDROOM 3

JUNIOR MASTER BEDROOM

ватн з

MASTER BATH

HOUSEHOLD SHELTER

PES

LIVING

DINING

11 Jalan Anak Bukit: #05-98

### LEGEND

WASHER-DRYER WASHER AND DRYER FRIDGE DISTRIBUTION BOX WD W/D F DB