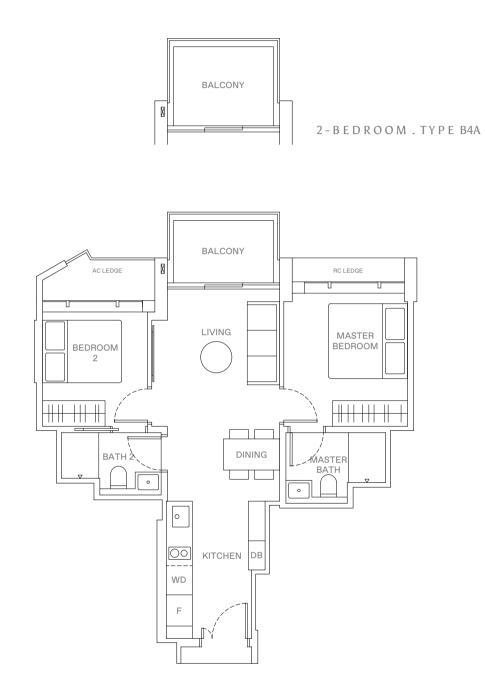

# 2 - B E D R O O M . T Y P E B4/B4A 60 sqm | 646 sqft (B4), 61 sqm | 657 sqft (B4A)

13 Jalan Anak Bukit: #06-103 to #16-103 (B4) #18-103 to #31-103 (B4A)