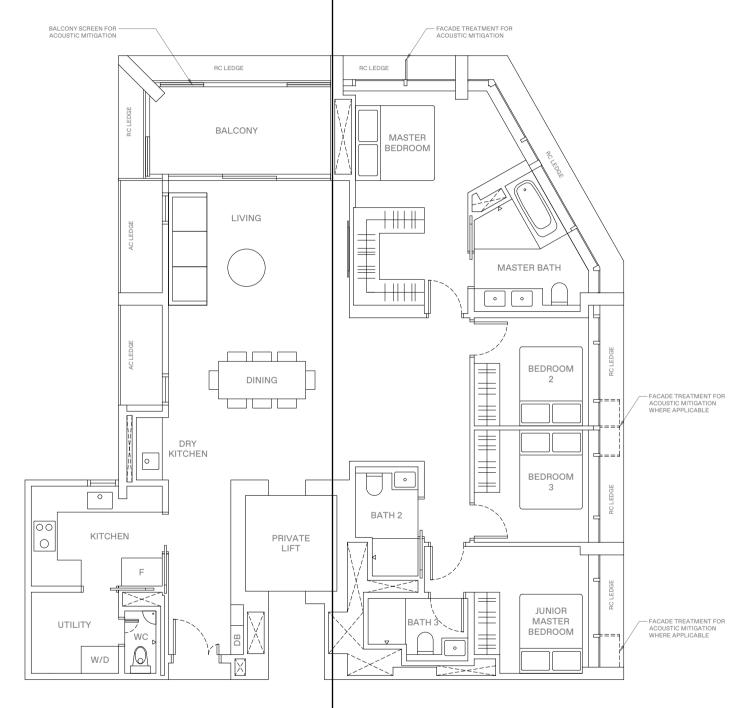

# 4 - B E D R O O M . TYPE D2P 137 sqm | 1,475 sqft

· ·

MASTER BEDROOM

BEDROOM 2

BEDROOM 3

JUNIOR MASTER BEDROOM

ватн з

MASTER BATH

HOUSEHOLD SHELTER

PES

LIVING

DINING

11 Jalan Anak Bukit: #05-98

### LEGEND

WASHER-DRYER WASHER AND DRYER FRIDGE DISTRIBUTION BOX WD W/D F DB