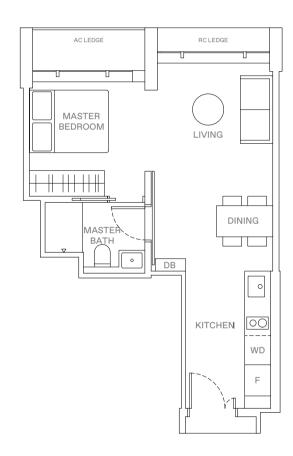

# 4 - B E D R O O M . T Y P E D2 137 sqm | 1,475 sqft

11 Jalan Anak Bukit: #06-98 to #16-98 13 Jalan Anak Bukit: #06-102 to #16-102, #18-102 to #31-102

### LEGEND

WASHER-DRYER WASHER AND DRYER FRIDGE DISTRIBUTION BOX WD W/D