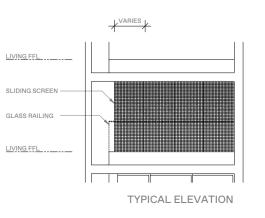

### LEGEND

WD WASHER-DRYER
W/D WASHER AND DRYER
F FRIDGE
DB DISTRIBUTION BOX

0 1 2 5 M

AREA INCLUDES AIR-CON (A/C) LEDGE, BALCONY AND STRATA VOID AREA WHERE APPLICABLE. THE PLAN ARE SUBJECT TO CHANGE AS MAY BE APPROVED BY RELEVANT AUTHORITIES, ALL FLOOR PLANS AF APPROXIMATE MEASUREMENTS ONLY AND ARE SUBJECT TO GOVERNMENT RE-SURVEY, THE BALCON SHOULD NOT BE ENCLOSED UNLESS WITH THE APPROVED BALCONY SCREEN, FOR AN ILLUSTRATION C THE APPROVED BALCONY SCREEN, PLEASE REFER TO THE DIAGRAM ANNEXED HERETO AS "ANNEXURE A"

0 1 2 5 M

AREA INCLUDES AIR-CON (A/C) LEDGE, BALCONY AND STRATA VOID AREA WHERE APPLICABLE. THE PLAM ARE SUBJECT TO CHANGE AS MAY BE APPROVED BY RELEVANT AUTHORITIES. ALL FLOOR PLANS AR APPROXIMATE MEASUREMENTS ONLY AND ARE SUBJECT TO GOVERNMENT RE-SURVEY. THE BALCON SHALL NOT BE ENCLOSED UNLESS WITH THE APPROVED BALCONY SCREEN. FOR AN ILLUSTRATION O THE APPROVED BALCONY SCREEN, PLEASE REFER TO THE DIAGRAM ANNEXED HERETO AS "ANNEXURE A"

### LEGEND

WD WASHER-DRYER
W/D WASHER AND DRYER
F FRIDGE
DB DISTRIBUTION BOX

0 1 2 5 M

AREA INCLUDES AIR-CON (A/C) LEDGE, BALCONY AND STRATA VOID AREA WHERE APPLICABLE. THE PLANS ARE SUBJECT TO CHANGE AS MAY BE APPROVED BY RELEVANT AUTHORITIES. ALL FLOOR PLANS ARE APPROXIMATE MEASUREMENTS ONLY AND ARE SUBJECT TO GOVERNMENT RE-SURVEY. THE BALCON'S SHALL NOT BE ENCLOSED UNLESS WITH THE APPROVED BALCONY SCREEN, FOR AN ILLUSTRATION OIL THE APPROVED BALCONY SCREEN, PLEAS THE STREET OF THE DIAGRAM ANNEXED HERETO AS "ANNEXURE A"

### **BALCONY SCREEN**

APPLICABLE FOR TYPE A2 / B2\* / B3\* / B4 / B4A / B5 / B5A\* / B7 / B7A / B8 / B9P / B9 / C2 / C2A / C3 / P3\*

1. The balcony shall not be enclosed unless with the approved balcony screen.

2. The purchasers shall have to bear the costs of installing the balcony screen except for the units mentioned in Note 3.

3. The balcony screen will be provided in the following units:

(1) #18-100 - #31-100, (2) #18-101 - #31-101, (3) #18-107 - #31-107, (4) #18-108-#31-108, (5) #05-109 - #16-109, (6) #06-110 - #16-110, (7) #18-110 - #31-110, (8) #06-117 - #16-117, (9) #18-117 - #31-117

### **BALCONY SCREEN**

APPLICABLE FOR TYPE C6 / C7 / C8

The balcony shall not be enclosed unless with the approved balcony screen.

2. The purchasers shall have to bear the costs of installing the balcony screen.

### **BALCONY SCREEN**

APPLICABLE FOR TYPE C4P / C4 / C9\* / C10\* / D2P / D2 / D5

1. The balcony shall not be enclosed unless with the approved balcony screen.

2. The purchasers shall have to bear the costs of installing the balcony screen except for the units mentioned in Note 3.

3. The balcony screen will be provided in the following units: (1) #05-106 - #32-106, (2) #05-111 - #32-111, (3) #06-115 - #32-115, (4) #06-116 - #32-116,