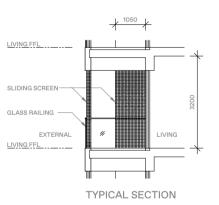

### LEGEND

WD WASHER-DRYER
W/D WASHER AND DRYER
F FRIDGE
DB DISTRIBUTION BOX

0 1 2 5 M

AREA INCLUDES AIR-CON (A/C) LEDGE, BALCONY AND STRATA VOID AREA WHERE APPLICABLE. THE PLAN ARE SUBJECT TO CHANGE AS MAY BE APPROVED BY RELEVANT AUTHORITIES, ALL FLOOR PLANS AF APPROXIMATE MEASUREMENTS ONLY AND ARE SUBJECT TO GOVERNMENT RE-SURVEY, THE BALCON SHOULD NOT BE ENCLOSED UNLESS WITH THE APPROVED BALCONY SCREEN, FOR AN ILLUSTRATION C THE APPROVED BALCONY SCREEN, PLEASE REFER TO THE DIAGRAM ANNEXED HERETO AS "ANNEXURE A"

### **BALCONY SCREEN**

APPLICABLE FOR TYPE A2 / B2\* / B3\* / B4 / B4A / B5 / B5A\* / B7 / B7A / B8 / B9P / B9 / C2 / C2A / C3 / P3\*

1. The balcony shall not be enclosed unless with the approved balcony screen.

2. The purchasers shall have to bear the costs of installing the balcony screen except for the units mentioned in Note 3.

3. The balcony screen will be provided in the following units:

(1) #18-100 - #31-100, (2) #18-101 - #31-101, (3) #18-107 - #31-107, (4) #18-108-#31-108, (5) #05-109 - #16-109, (6) #06-110 - #16-110, (7) #18-110 - #31-110, (8) #06-117 - #16-117, (9) #18-117 - #31-117

### **BALCONY SCREEN**

APPLICABLE FOR TYPE C6 / C7 / C8

The balcony shall not be enclosed unless with the approved balcony screen.

2. The purchasers shall have to bear the costs of installing the balcony screen.

### **BALCONY SCREEN**

APPLICABLE FOR TYPE C4P / C4 / C9\* / C10\* / D2P / D2 / D5

1. The balcony shall not be enclosed unless with the approved balcony screen.

2. The purchasers shall have to bear the costs of installing the balcony screen except for the units mentioned in Note 3.

3. The balcony screen will be provided in the following units: (1) #05-106 - #32-106, (2) #05-111 - #32-111, (3) #06-115 - #32-115, (4) #06-116 - #32-116,