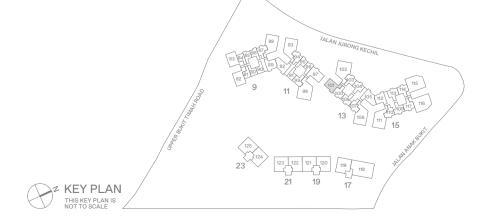

# $4-B\ E\ D\ R\ O\ O\ M$ . TYPE D4 151 sqm | 1,625 sqft

15 Jalan Anak Bukit: #06-115 to #16-115, #18-115 to #31-115 (Mirrored) #06-116 to #16-116, #18-116 to #31-116

Z KEY PLAN
THIS KEY PLAN IS
NOT TO SCALE