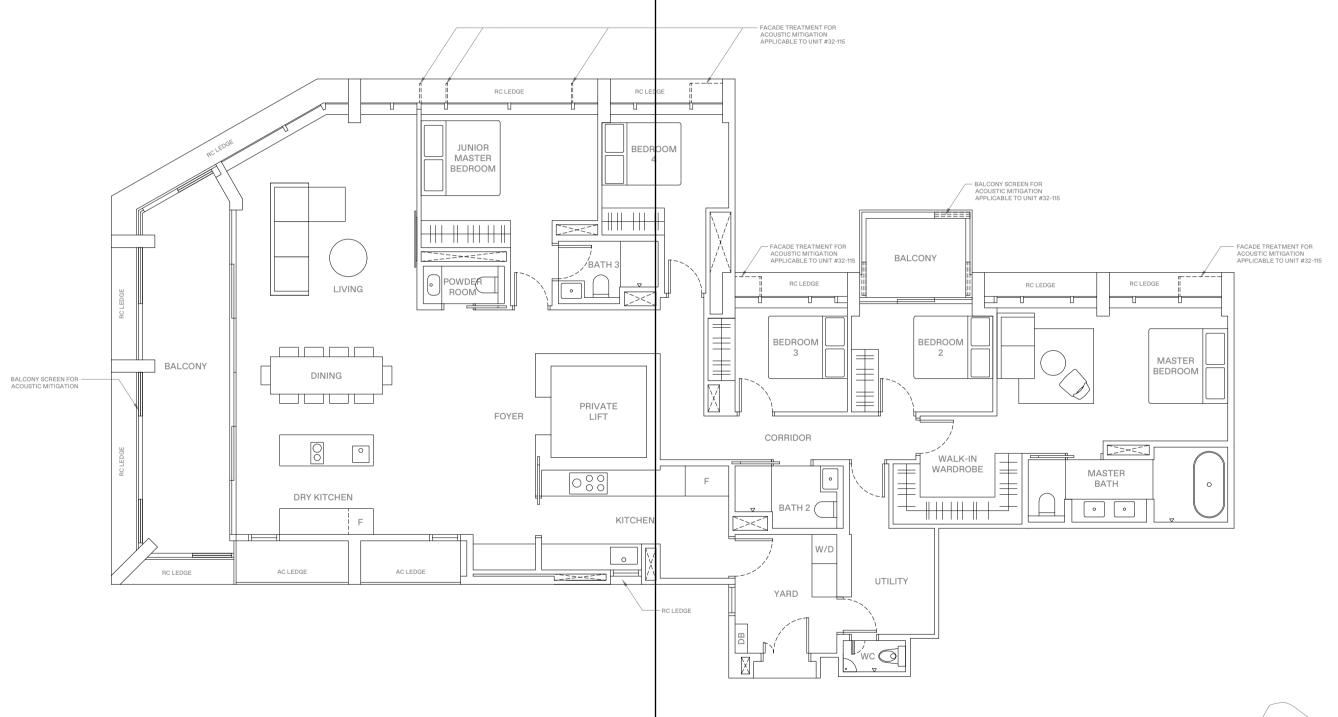

# 4 - B E D R O O M + S T U D Y . T Y P E G2 209 sqm | 2,250 sqft

11 Jalan Anak Bukit: #04-97

LOWER FLOOR

#### UPPER FLOOR

9 Jalan Anak Bukit: #04-88

#### LEGEND

WD WASHER-DRYER
W/D WASHER AND DRYER
F FRIDGE
DB DISTRIBUTION BOX

0 1 2 5 M

AREA INCLUDES AIR-CON (A/C) LEGGE, BALCONY AND STRATA VOID AREA WHERE APPLICABLE. THE PLA ARE SUBJECT TO CHANGE AS MAY BE APPROVED BY RELEVANT AUTHORITIES. ALL FLOOR PLANS A APPROXIMATE MEASUREMENTS ONLY AND ARE SUBJECT TO GOVERNMENT RE-SURVEY. THE BALCO SHALL NOT BE ENCLOSED UNLESS WITH THE APPROVED BALCONY SCREEN, FOR AN ILLUSTRATION 11 Jalan Anak Bukit: #04-93