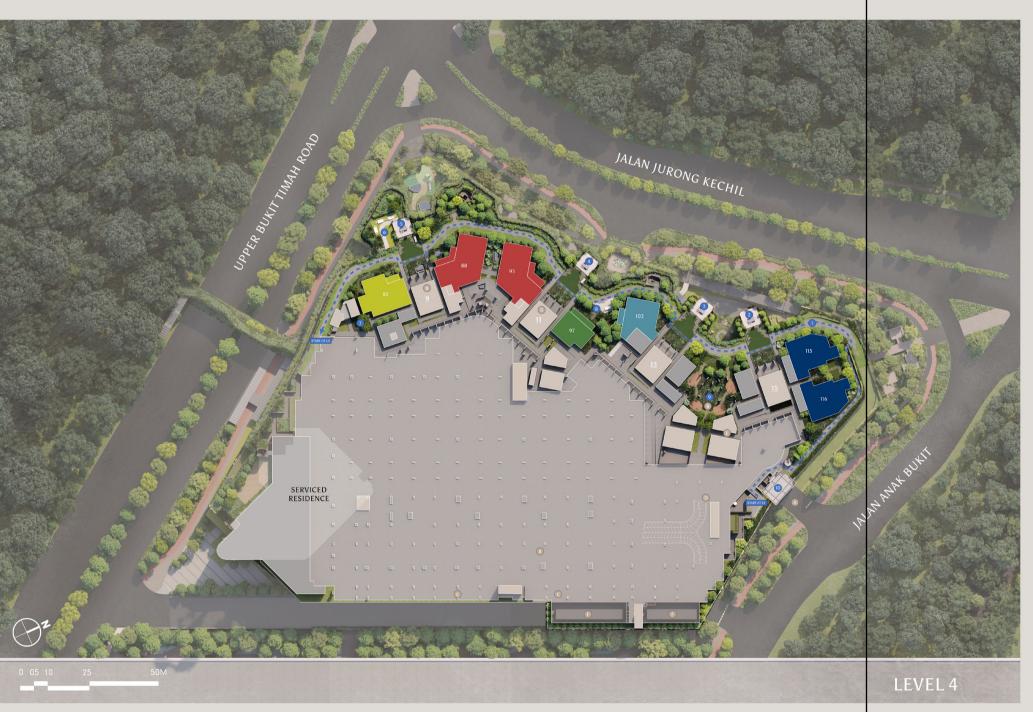

## FACILITIES LEVEL 4

#### LEGEND

- 600m Jogging Trail (From Level 4 to Level 5)
- 2 Petunia Pavilion
- 3 Paloma Pavilion
- 4 Angelica Dining Pavilion with BBQ
- 5 Anise Dining Pavilion with BBQ
- 6 Hammock Garden
- 7 Foliage Garden (Thematic)
- 8 Palm Grove(Thematic)
- Outdoor Fitness 1
- 10 The Perch Living Room