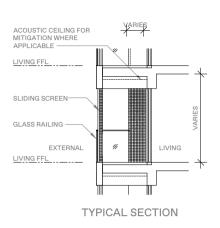

#### **ANNEXURE A**

#### **BALCONY SCREEN**

APPLICABLE FOR TYPE A2 / B2\* / B3\* / B4 / B4A / B5 / B5A\* / B7 / B7A / B8 / B9P / B9 / C2 / C2A / C3 / P3\*

1. The balcony shall not be enclosed unless with the approved balcony screen.

2. The purchasers shall have to bear the costs of installing the balcony screen except for the units mentioned in Note 3.

3. The balcony screen will be provided in the following units:

(1) #18-100 - #31-100, (2) #18-101 - #31-101, (3) #18-107 - #31-107, (4) #18-108-#31-108, (5) #05-109 - #16-109, (6) #06-110 - #16-110, (7) #18-110 - #31-110, (8) #06-117 - #16-117, (9) #18-117 - #31-117