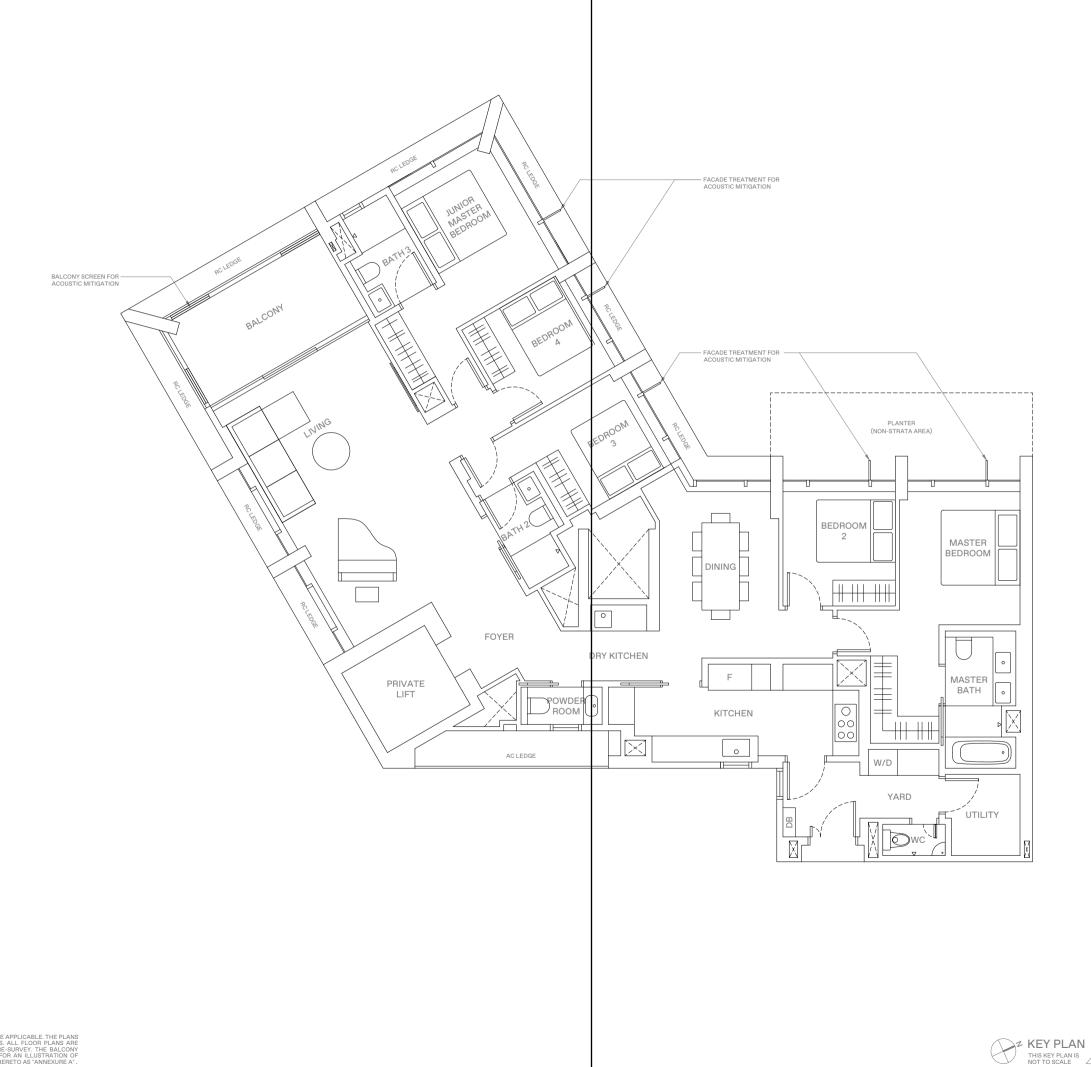

13 Jalan Anak Bukit: #32-106

15 Jalan Anak Bukit: #32-111

WASHER-DRYER WASHER AND DRYER FRIDGE DISTRIBUTION BOX

AREA INDICUDES AIR-CANON (A/C) LEDGE, BALCONY AND STRATA VOID AREA WHITER APPLICABLE. THE PLAN APPROVED BY THE CHANGE AND THE APPLICABLE THE PLAN A PPROVED BY HELEVANT ALL FLOOR PLANS AR APPROXIMATE MEASUREMENTS ONLY AND ARE SUBJECT TO GOVERNMENT RE-SURVEY. THE BALCON SHALL MOT BE ENCLOSED UNLESS WITH THE APPLICABLE OF THE WORLD STREET, POR AN ILLUSTRATION OF THE APPLICABLE OF THE STREET AND APPLICABLE OF THE APPLICABLE OF

LEGEND

WD W/D

Z KEY PLAN
THIS KEY PLAN IS
NOT TO SCALE

15 Jalan Anak Bukit:#32-115 (Mirrored) #32-116

# 5 - BEDROOM + STUDY . TYPE P4 261 sqm | 2,809 sqft

13 Jalan Anak Bukit: #32-102

#### LEGEND

WD WASHER-DRYER
W/D WASHER AND DRYER
F FRIDGE
DB DISTRIBUTION BOX

0 1 2 5 M

AREA INDICUDES AIR-CANON (A/C) LEDGE, BALCONY AND STRATA VOID AREA WHITER APPLICABLE. THE PLAN APPROVED BY THE CHANGE AND THE APPLICABLE THE PLAN A PPROVED BY HELEVANT ALL FLOOR PLANS AR APPROXIMATE MEASUREMENTS ONLY AND ARE SUBJECT TO GOVERNMENT RE-SURVEY. THE BALCON SHALL MOT BE ENCLOSED UNLESS WITH THE APPLICABLE OF THE WORLD STREET, POR AN ILLUSTRATION OF THE APPLICABLE OF THE STREET AND APPLICABLE OF THE APPLICABLE OF