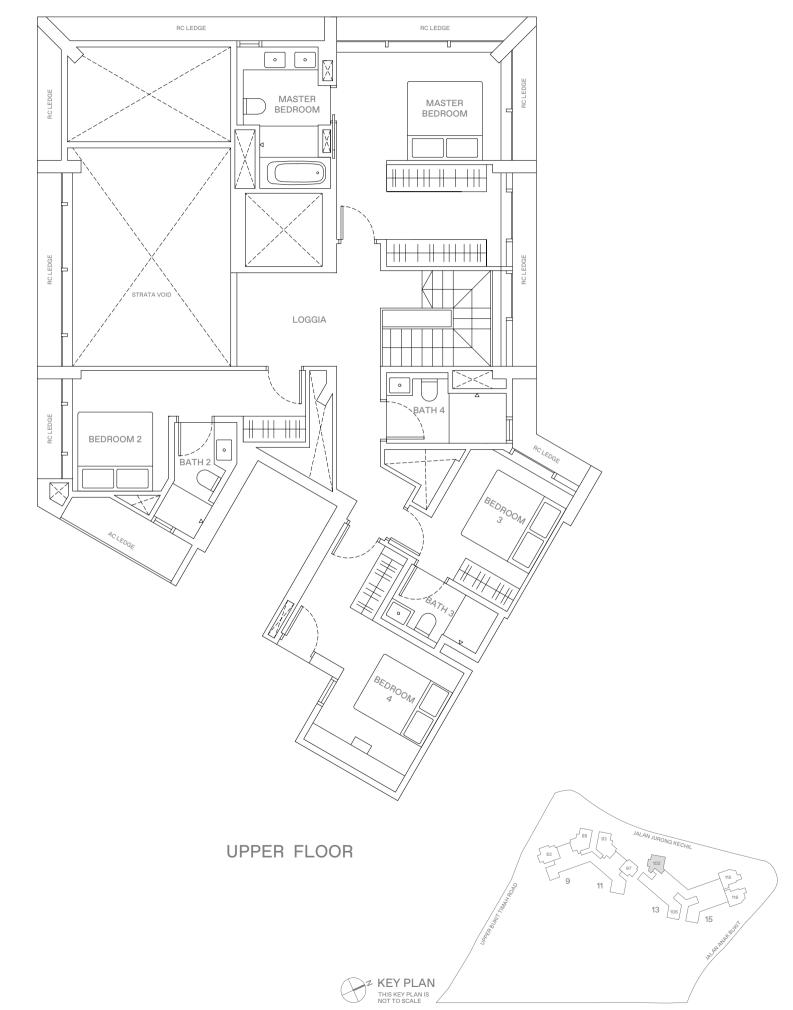

# 4 - B E D R O O M + S T U D Y . T Y P E G2 209 sqm | 2,250 sqft

11 Jalan Anak Bukit: #04-97

LOWER FLOOR

#### UPPER FLOOR

9 Jalan Anak Bukit: #04-88