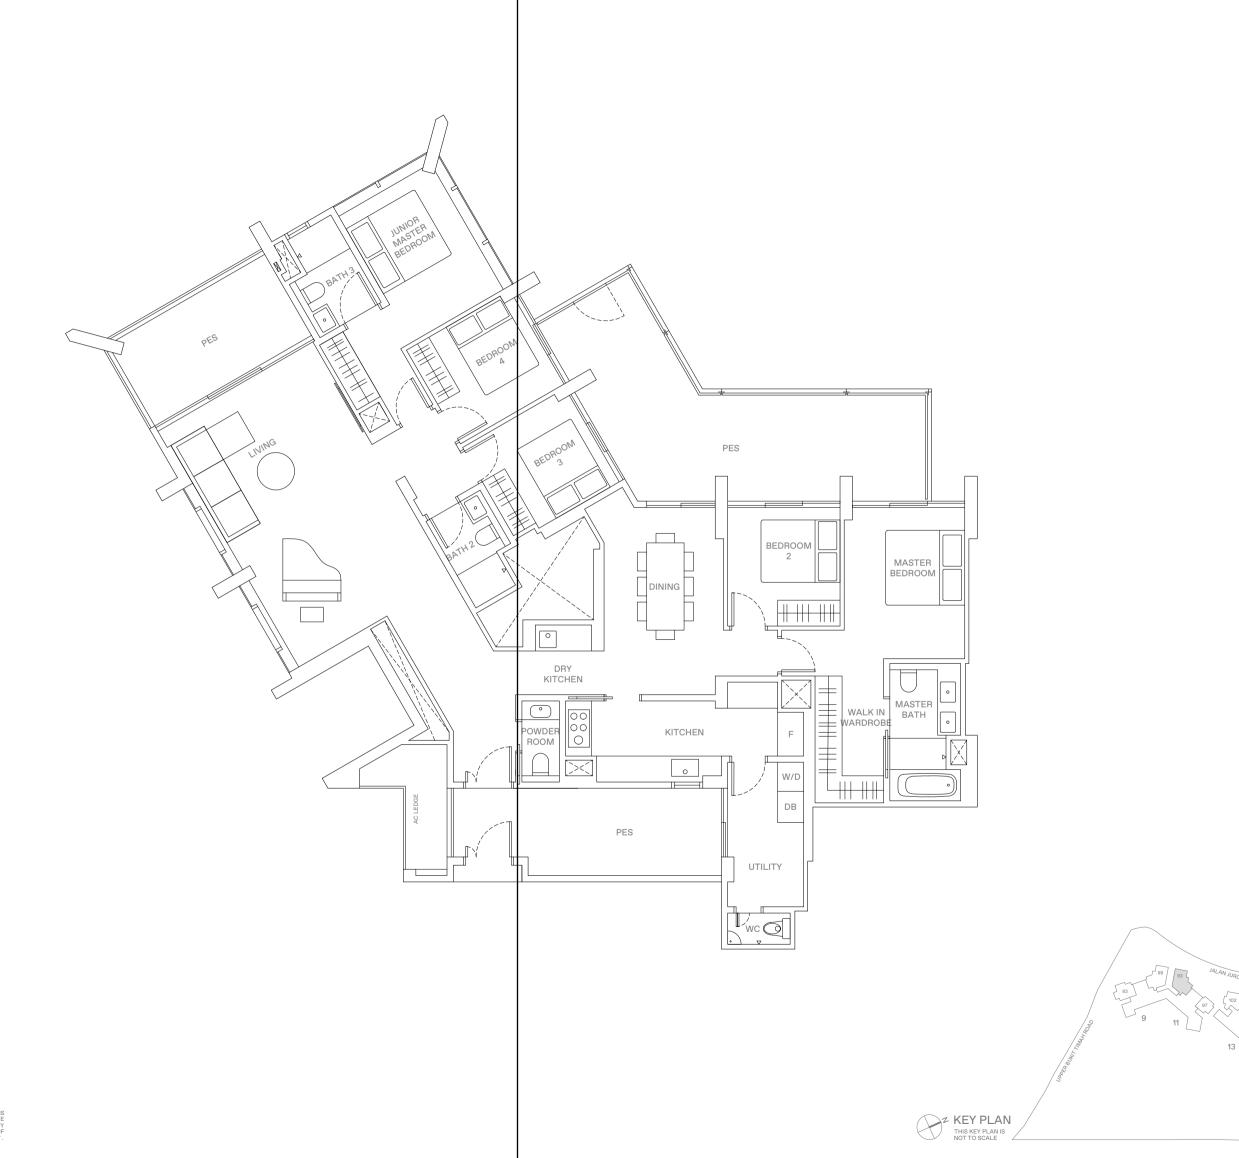

# 4 - B E D R O O M + S T U D Y . T Y P E G2 209 sqm | 2,250 sqft

11 Jalan Anak Bukit: #04-97

LOWER FLOOR

#### LEGEND

WD WASHER-DRYER
W/D WASHER AND DRYER
F FRIDGE
DB DISTRIBUTION BOX

0 1 2 5 M

RREA INCLUDES AIR-CON (A/C) LEDGE, BALCONY AND STRATA VOID AREA WHERE APPLICABLE. THE PLANS RRE SUBJECT TO CHANGE AS MAY BE APPROVED BY RELEVANT AUTHORITIES. ALL FLOOR PLANS ARE APPROXIMATE MEASUREMENTS ONLY AND ARE SUBJECT TO GOVERNMENT RE-SURVEY. THE BALCONY SHALL NOT BE ENCLOSED UNLESS WITH THE APPROVED BALCONY SCREEN. FOR AN ILLUSTRATION OF THE APPROVED BALCONY SCREEN, PLEASE REFER TO THE DIAGRAM ANNEXED HERETO AS "ANNEXURE A". LOWER FLOOR

#### LEGEND

WD WASHER-DRYER
W/D WASHER AND DRYER
F FRIDGE
DB DISTRIBUTION BOX

O I Z SIW

AREA INCLUDES AIR-CON (A/C) LEDGE, BALCONY AND STRATA VOID AREA WHERE APPLICABLE. THE PLA
ARE SUBJECT TO CHANGE AS MAY BE APPROVED BY BELEVANT AUTHORITIES. ALL FLOOR PLANS /
APPROXIMATE, MEASUREMENTS, ONLY, AND ARE SUBJECT TO GOVERNMENT RE-SURVEY. THE BASI