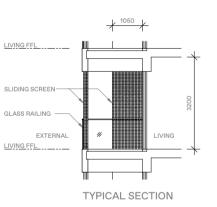

#### **ANNEXURE A**

#### **BALCONY SCREEN**

APPLICABLE FOR TYPE A2 / B2\* / B3\* / B4 / B4A / B5 / B5A\* / B7 / B7A / B8 / B9P / B9 / C2 / C2A / C3 / P3\*

1. The balcony shall not be enclosed unless with the approved balcony screen.

2. The purchasers shall have to bear the costs of installing the balcony screen except for the units mentioned in Note 3.

3. The balcony screen will be provided in the following units:

(1) #18-100 - #31-100, (2) #18-101 - #31-101, (3) #18-107 - #31-107, (4) #18-108-#31-108, (5) #05-109 - #16-109, (6) #06-110 - #16-110, (7) #18-110 - #31-110, (8) #06-117 - #16-117, (9) #18-117 - #31-117