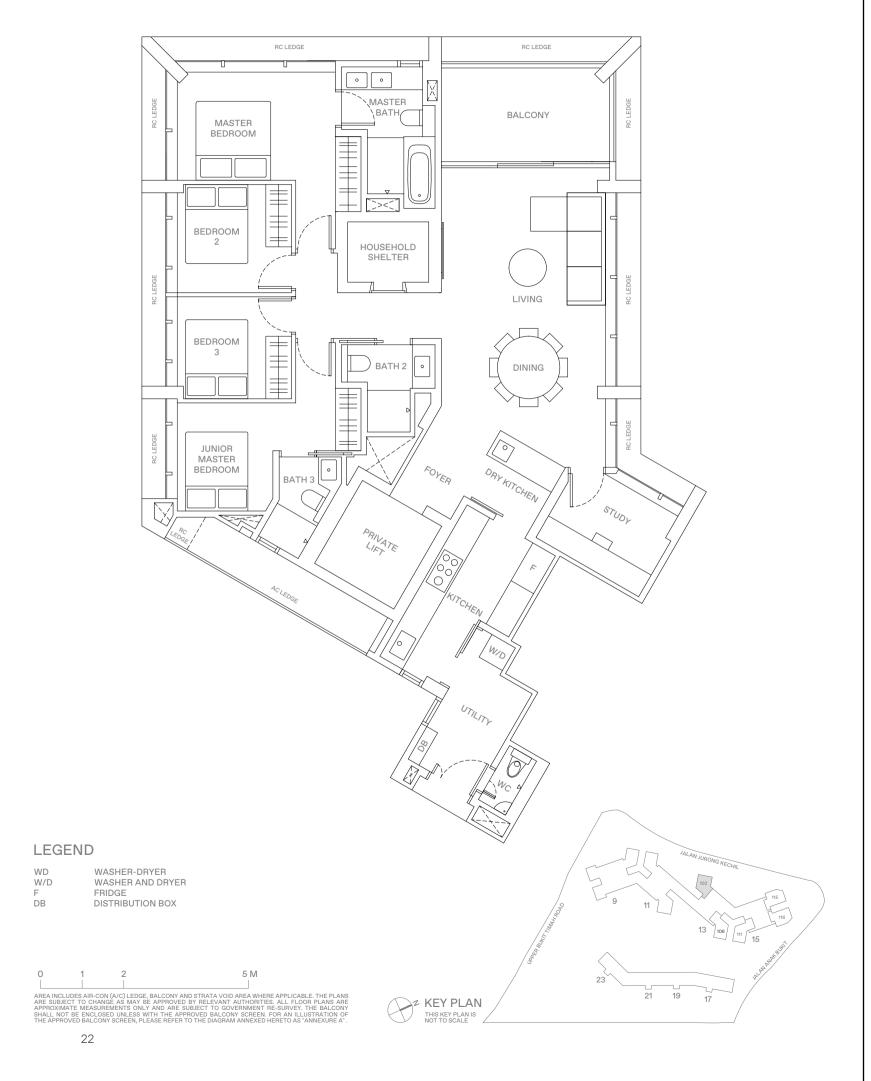

# 4 - B E D R O O M + S T U D Y . T Y P E G2 209 sqm | 2,250 sqft

11 Jalan Anak Bukit: #04-97

LOWER FLOOR

RC LEDGE
RC