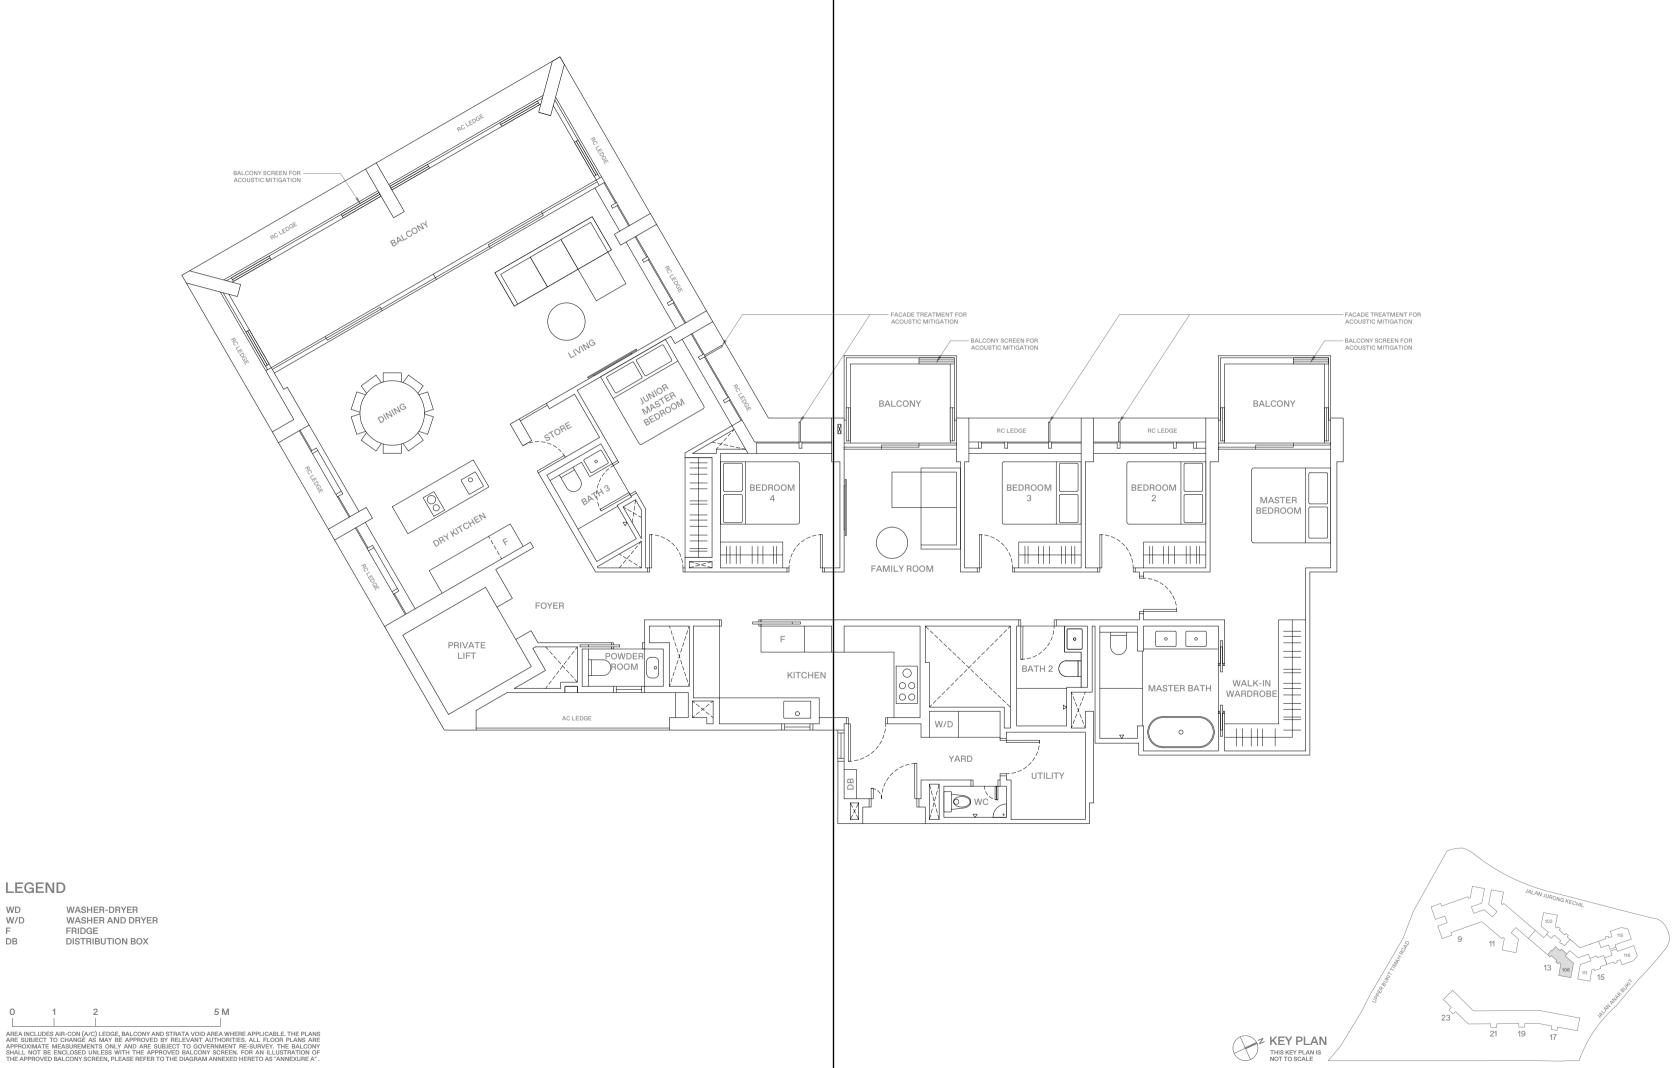

## 4 - B E D R O O M + S T U D Y . T Y P E D 5 145 sqm | 1,561 sqft

13 Jalan Anak Bukit: #17-102