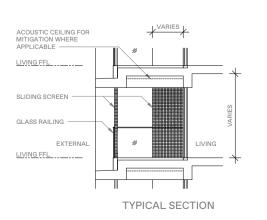

#### **ANNEXURE A**

#### **BALCONY SCREEN**

APPLICABLE FOR TYPE A2 / B2\* / B3\* / B4 / B4A / B5 / B5A\* / B7 / B7A / B8 / B9P / B9 / C2 / C2A / C3 / P3\*

1. The balcony shall not be enclosed unless with the approved balcony screen.

2. The purchasers shall have to bear the costs of installing the balcony screen except for the units mentioned in Note 3.

3. The balcony screen will be provided in the following units:

(1) #18-100 - #31-100, (2) #18-101 - #31-101, (3) #18-107 - #31-107, (4) #18-108-#31-108, (5) #05-109 - #16-109, (6) #06-110 - #16-110, (7) #18-110 - #31-110, (8) #06-117 - #16-117, (9) #18-117 - #31-117