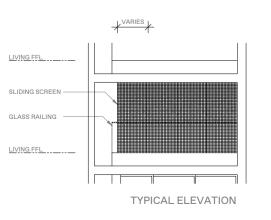

#### **ANNEXURE A**

#### **BALCONY SCREEN**

APPLICABLE FOR TYPE A2 / B2\* / B3\* / B4 / B4A / B5 / B5A\* / B7 / B7A / B8 / B9P / B9 / C2 / C2A / C3 / P3\*

1. The balcony shall not be enclosed unless with the approved balcony screen.

2. The purchasers shall have to bear the costs of installing the balcony screen except for the units mentioned in Note 3.

3. The balcony screen will be provided in the following units:

(1) #18-100 - #31-100, (2) #18-101 - #31-101, (3) #18-107 - #31-107, (4) #18-108-#31-108, (5) #05-109 - #16-109, (6) #06-110 - #16-110, (7) #18-110 - #31-110, (8) #06-117 - #16-117, (9) #18-117 - #31-117