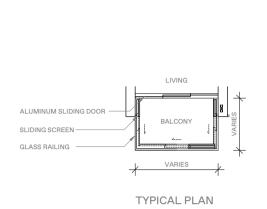

#### **ANNEXURE A**

#### **BALCONY SCREEN**

APPLICABLE FOR TYPE A2 / B2\* / B3\* / B4 / B4A / B5 / B5A\* / B7 / B7A / B8 / B9P / B9 / C2 / C2A / C3 / P3\*

1. The balcony shall not be enclosed unless with the approved balcony screen.

2. The purchasers shall have to bear the costs of installing the balcony screen except for the units mentioned in Note 3.

3. The balcony screen will be provided in the following units:

(1) #18-100 - #31-100, (2) #18-101 - #31-101, (3) #18-107 - #31-107, (4) #18-108-#31-108, (5) #05-109 - #16-109, (6) #06-110 - #16-110, (7) #18-110 - #31-110, (8) #06-117 - #16-117, (9) #18-117 - #31-117