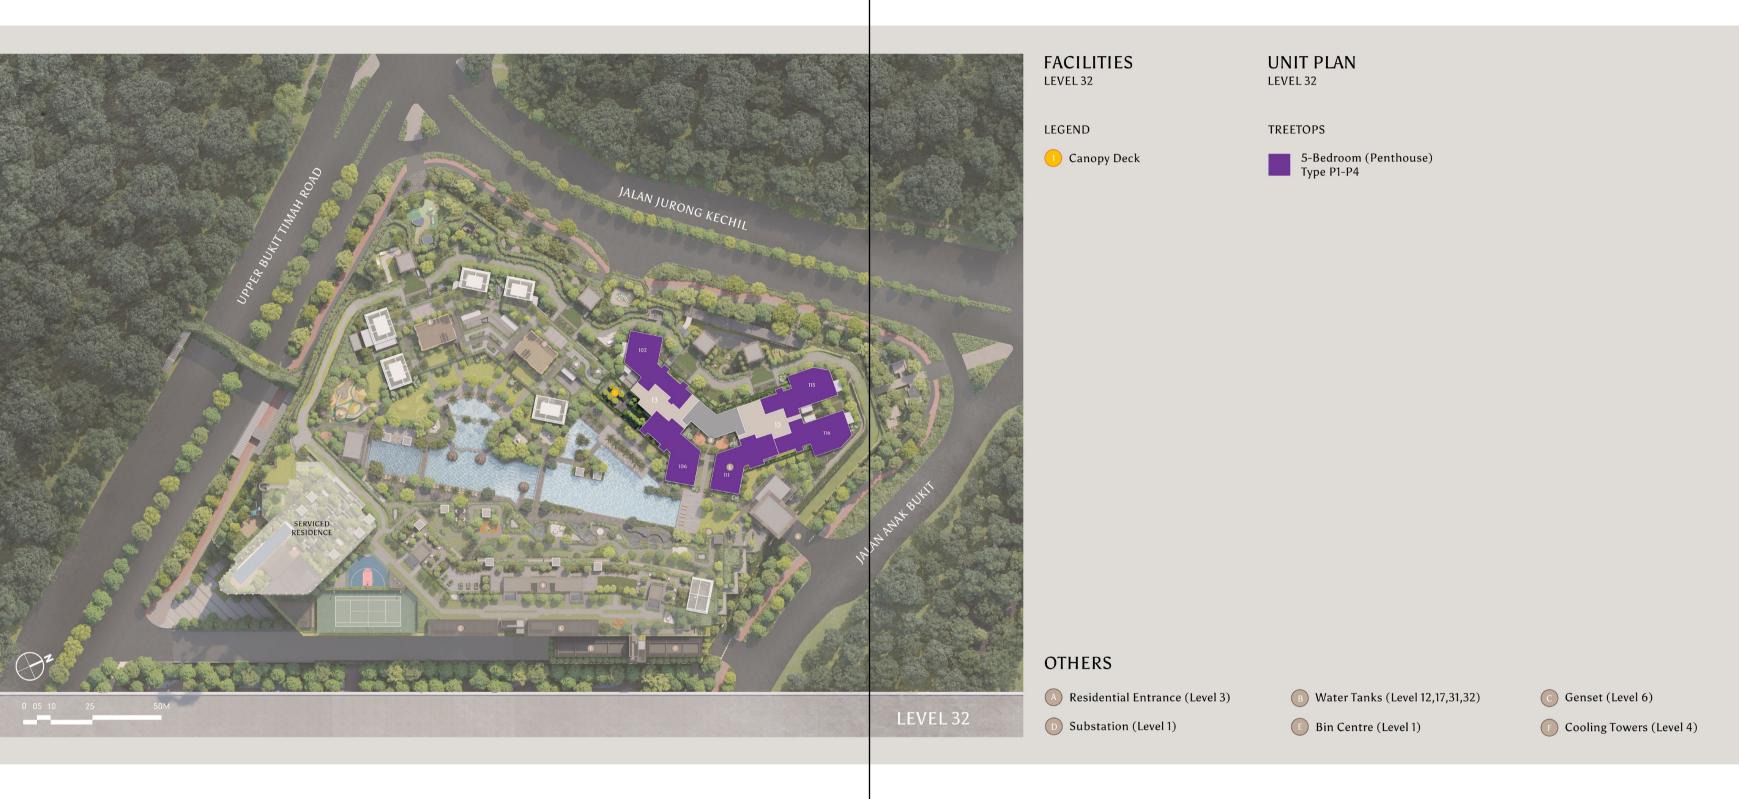

## FACILITIES LEVEL 4

#### LEGEND

- 600m Jogging Trail (From Level 4 to Level 5)
- 2 Petunia Pavilion
- 3 Paloma Pavilion
- 4 Angelica Dining Pavilion with BBQ
- 5 Anise Dining Pavilion with BBQ
- 6 Hammock Garden
- 7 Foliage Garden (Thematic)
- 8 Palm Grove(Thematic)
- Outdoor Fitness 1
- 10 The Perch Living Room

# UNIT PLAN LEVEL 4

#### TREETOPS

- 4-Bedroom + Study Type G1
- 4-Bedroom + Study (Duplex) Type G2
- 5-Bedroom Type G3, G4
- 5-Bedroom (Duplex) Type G5

## OTHERS

- A Residential Entrance (Level 3)
- D Substation (Level 1)
- B Water Tanks (Level 12,17,31,32)
- Bin Centre (Level 1)
- Genset (Level 6)
- Cooling Towers (Level 4)