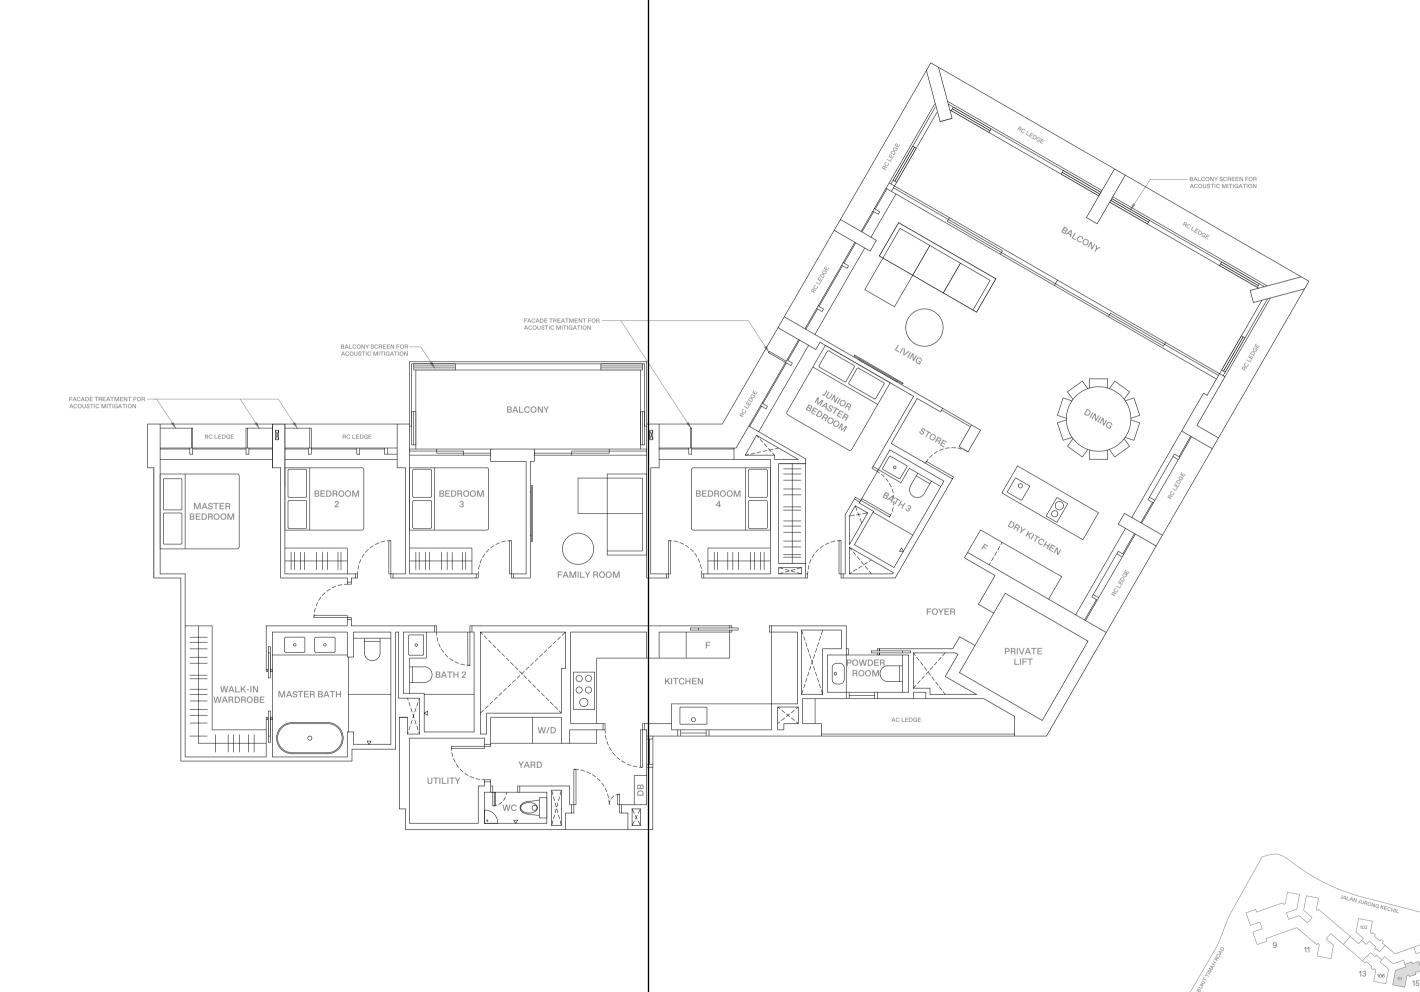

## 4 - B E D R O O M + S T U D Y . T Y P E G1 185 sqm | 1,991 sqft

9 Jalan Anak Bukit: #04-83

## LEGEND

WD WASHER-DRYER
W/D WASHER AND DRYER
F FRIDGE
DB DISTRIBUTION BOX

0 1 2 5 M