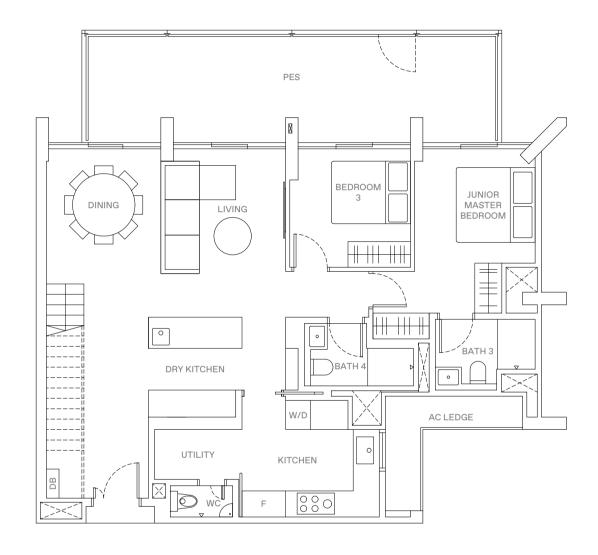

## 4 - B E D R O O M + S T U D Y . T Y P E G1 185 sqm | 1,991 sqft

9 Jalan Anak Bukit: #04-83

## LEGEND

WD WASHER-DRYER
W/D WASHER AND DRYER
F FRIDGE
DB DISTRIBUTION BOX

0 1 2 5 M