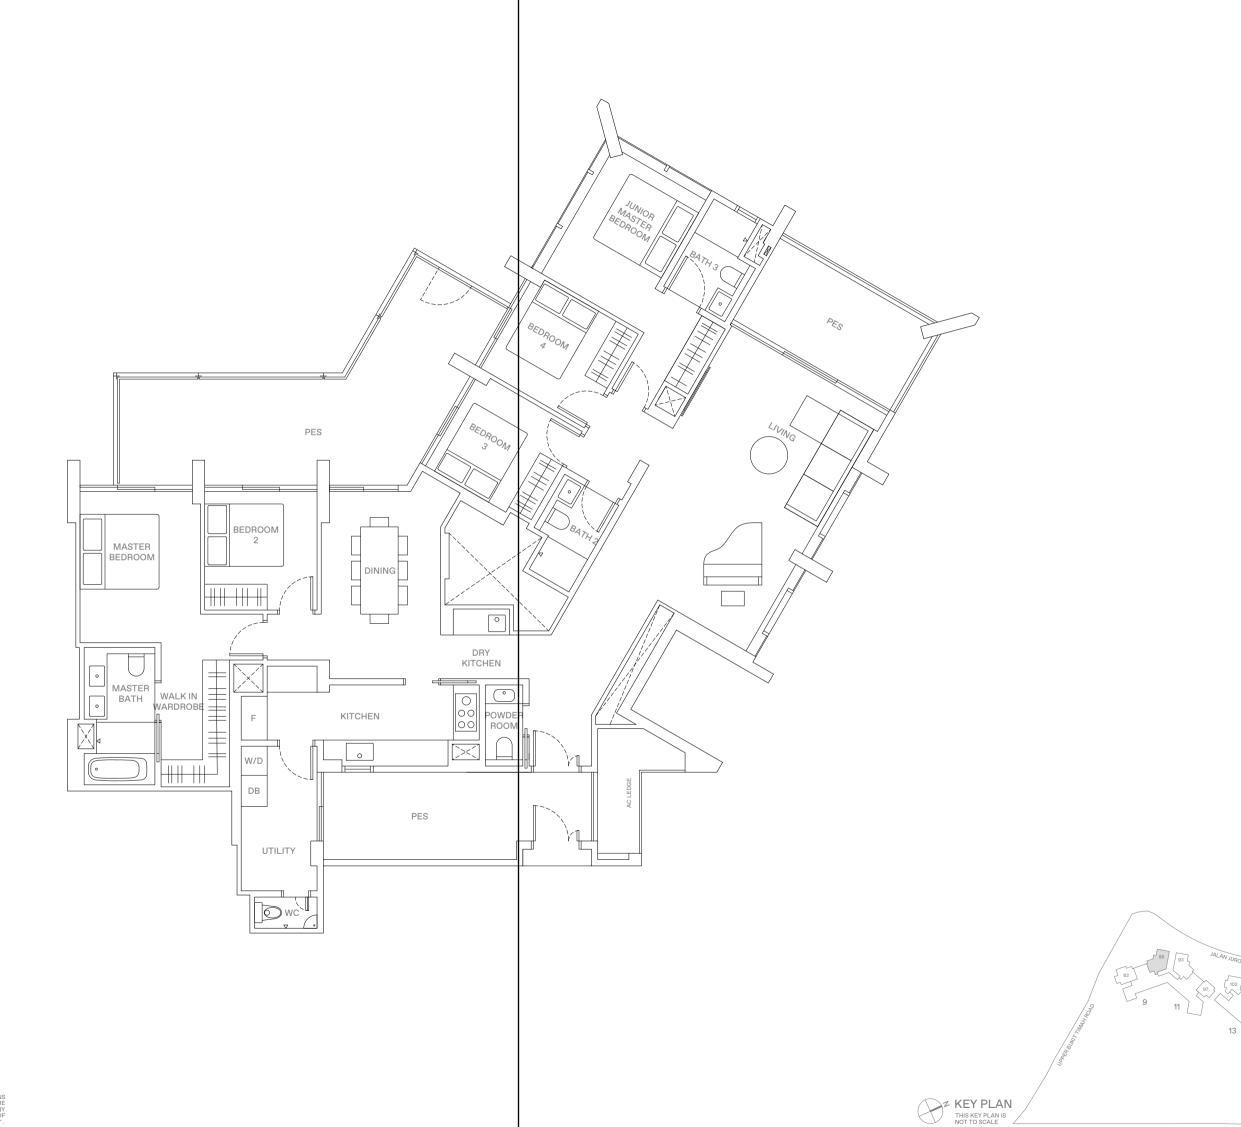

# 4 - B E D R O O M + S T U D Y . T Y P E G2 209 sqm | 2,250 sqft

11 Jalan Anak Bukit: #04-97

LOWER FLOOR

#### UPPER FLOOR

9 Jalan Anak Bukit: #04-88

#### LEGEND

WD WASHER-DRYER
W/D WASHER AND DRYER
F FRIDGE
DB DISTRIBUTION BOX

O I Z SIW

AREA INCLUDES AIR-CON (A/C) LEDGE, BALCONY AND STRATA VOID AREA WHERE APPLICABLE. THE PLA
ARE SUBJECT TO CHANGE AS MAY BE APPROVED BY BELEVANT AUTHORITIES. ALL FLOOR PLANS /
APPROXIMATE, MEASUREMENTS, ONLY, AND ARE SUBJECT TO GOVERNMENT RE-SURVEY. THE BASI