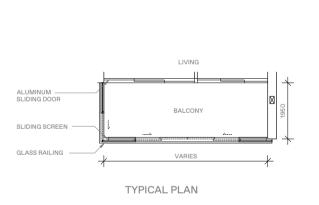

#### **ANNEXURE A**

#### **BALCONY SCREEN**

APPLICABLE FOR TYPE A2 / B2\* / B3\* / B4 / B4A / B5 / B5A\* / B7 / B7A / B8 / B9P / B9 / C2 / C2A / C3 / P3\*

1. The balcony shall not be enclosed unless with the approved balcony screen.

2. The purchasers shall have to bear the costs of installing the balcony screen except for the units mentioned in Note 3.

3. The balcony screen will be provided in the following units:

(1) #18-100 - #31-100, (2) #18-101 - #31-101, (3) #18-107 - #31-107, (4) #18-108-#31-108, (5) #05-109 - #16-109, (6) #06-110 - #16-110, (7) #18-110 - #31-110, (8) #06-117 - #16-117, (9) #18-117 - #31-117