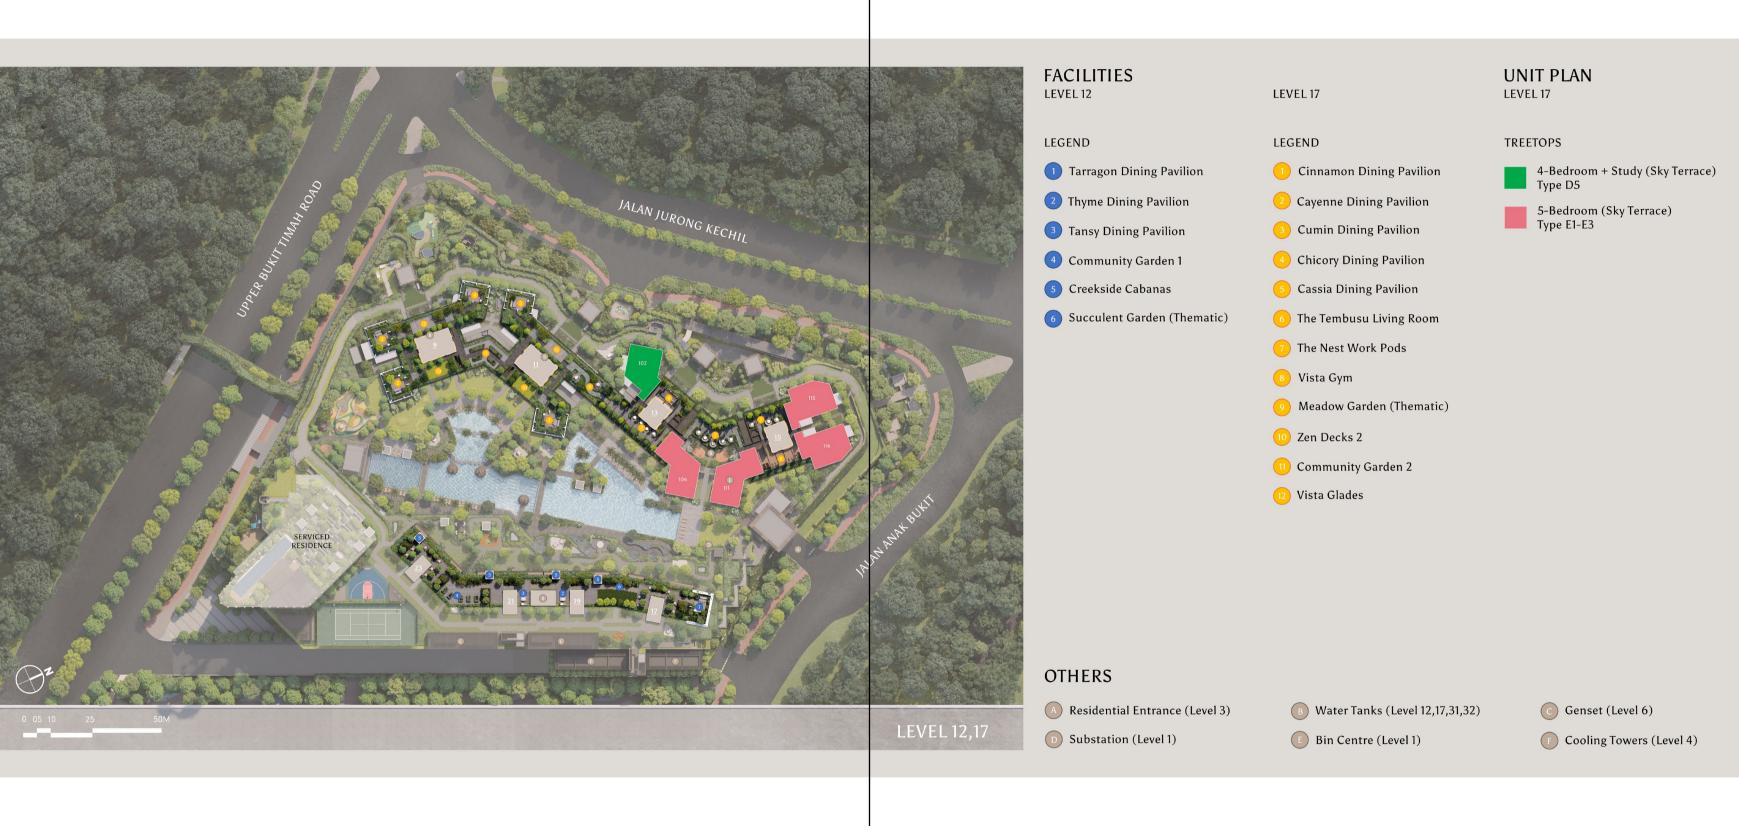

## FACILITIES LEVEL 4

#### LEGEND

- 600m Jogging Trail (From Level 4 to Level 5)
- 2 Petunia Pavilion
- 3 Paloma Pavilion
- 4 Angelica Dining Pavilion with BBQ
- 5 Anise Dining Pavilion with BBQ
- 6 Hammock Garden
- 7 Foliage Garden (Thematic)
- 8 Palm Grove(Thematic)
- Outdoor Fitness 1
- 10 The Perch Living Room

## OTHERS

- A Residential Entrance (Level 3)
- D Substation (Level 1)
- B Water Tanks (Level 12,17,31,32)
- Bin Centre (Level 1)
- Genset (Level 6)
- Cooling Towers (Level 4)