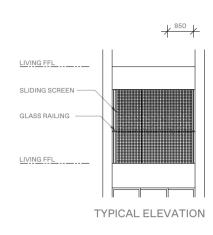

#### **ANNEXURE A**

#### **BALCONY SCREEN**

APPLICABLE FOR TYPE A2 / B2\* / B3\* / B4 / B4A / B5 / B5A\* / B7 / B7A / B8 / B9P / B9 / C2 / C2A / C3 / P3\*

1. The balcony shall not be enclosed unless with the approved balcony screen.

2. The purchasers shall have to bear the costs of installing the balcony screen except for the units mentioned in Note 3.

3. The balcony screen will be provided in the following units:

(1) #18-100 - #31-100, (2) #18-101 - #31-101, (3) #18-107 - #31-107, (4) #18-108-#31-108, (5) #05-109 - #16-109, (6) #06-110 - #16-110, (7) #18-110 - #31-110, (8) #06-117 - #16-117, (9) #18-117 - #31-117