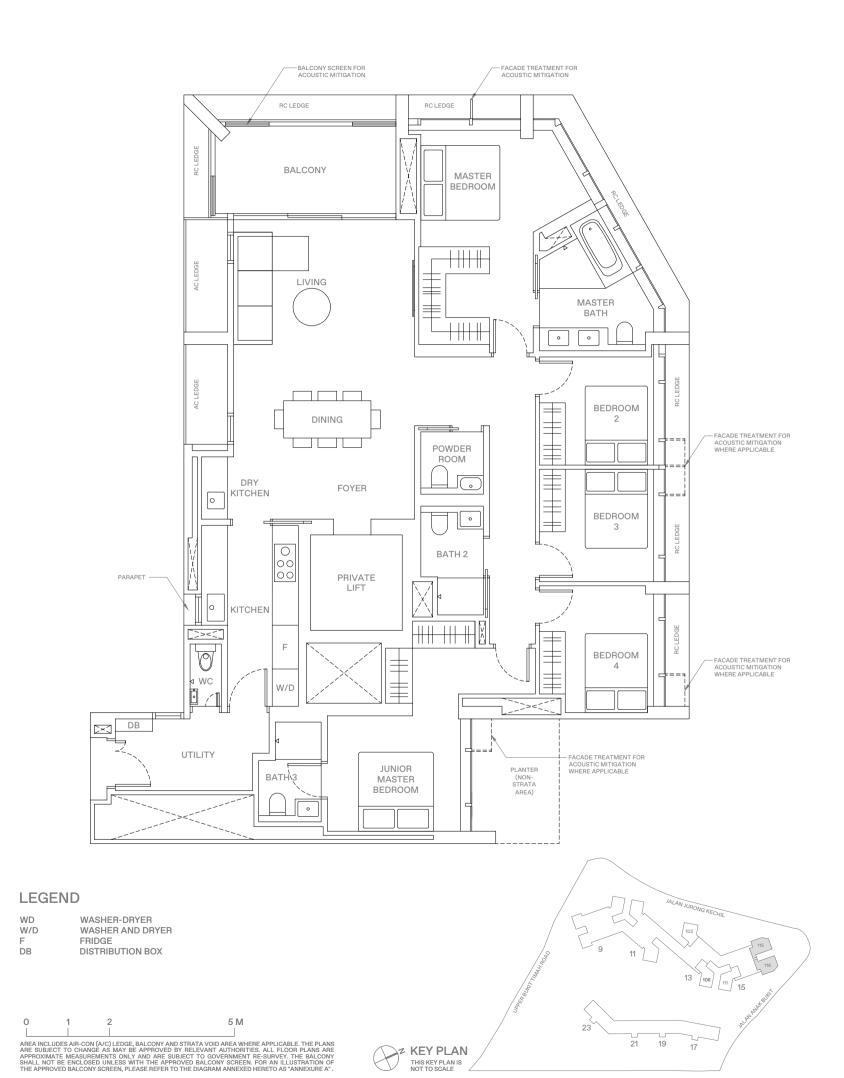

## 4 - B E D R O O M + S T U D Y . T Y P E D 5 145 sqm | 1,561 sqft

13 Jalan Anak Bukit: #17-102