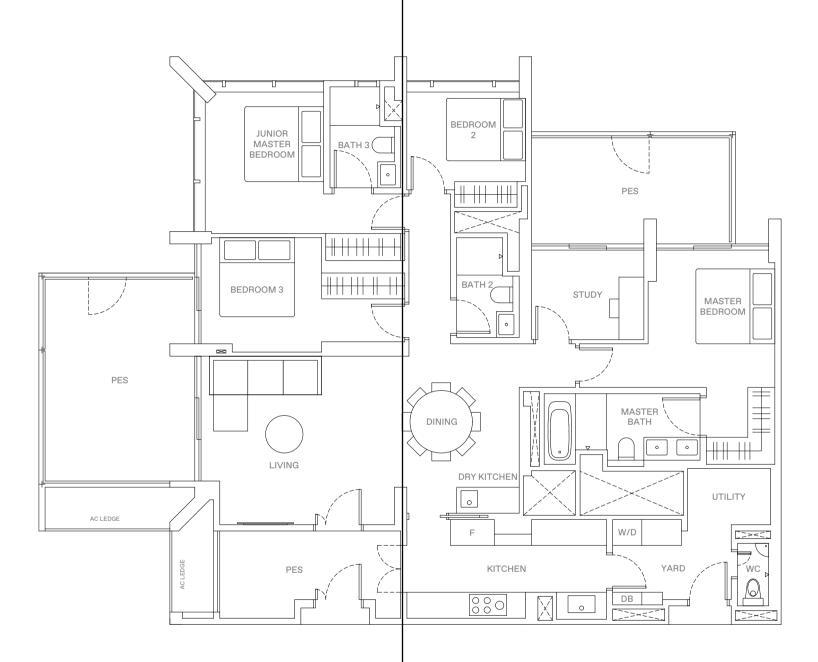

# 4 - B E D R O O M + S T U D Y . T Y P E G2 209 sqm | 2,250 sqft

11 Jalan Anak Bukit: #04-97

LOWER FLOOR

#### UPPER FLOOR

9 Jalan Anak Bukit: #04-88

#### LEGEND

WD WASHER-DRYER
W/D WASHER AND DRYER
F FRIDGE
DB DISTRIBUTION BOX

0 1 2 5 M

AREA INCLUDES AIR-CON (A/C) LEGGE, BALCONY AND STRATA VOID AREA WHERE APPLICABLE. THE PLA ARE SUBJECT TO CHANGE AS MAY BE APPROVED BY RELEVANT AUTHORITIES. ALL FLOOR PLANS A APPROXIMATE MEASUREMENTS ONLY AND ARE SUBJECT TO GOVERNMENT RE-SURVEY. THE BALCO SHALL NOT BE ENCLOSED UNLESS WITH THE APPROVED BALCONY SCREEN, FOR AN ILLUSTRATION 11 Jalan Anak Bukit: #04-93