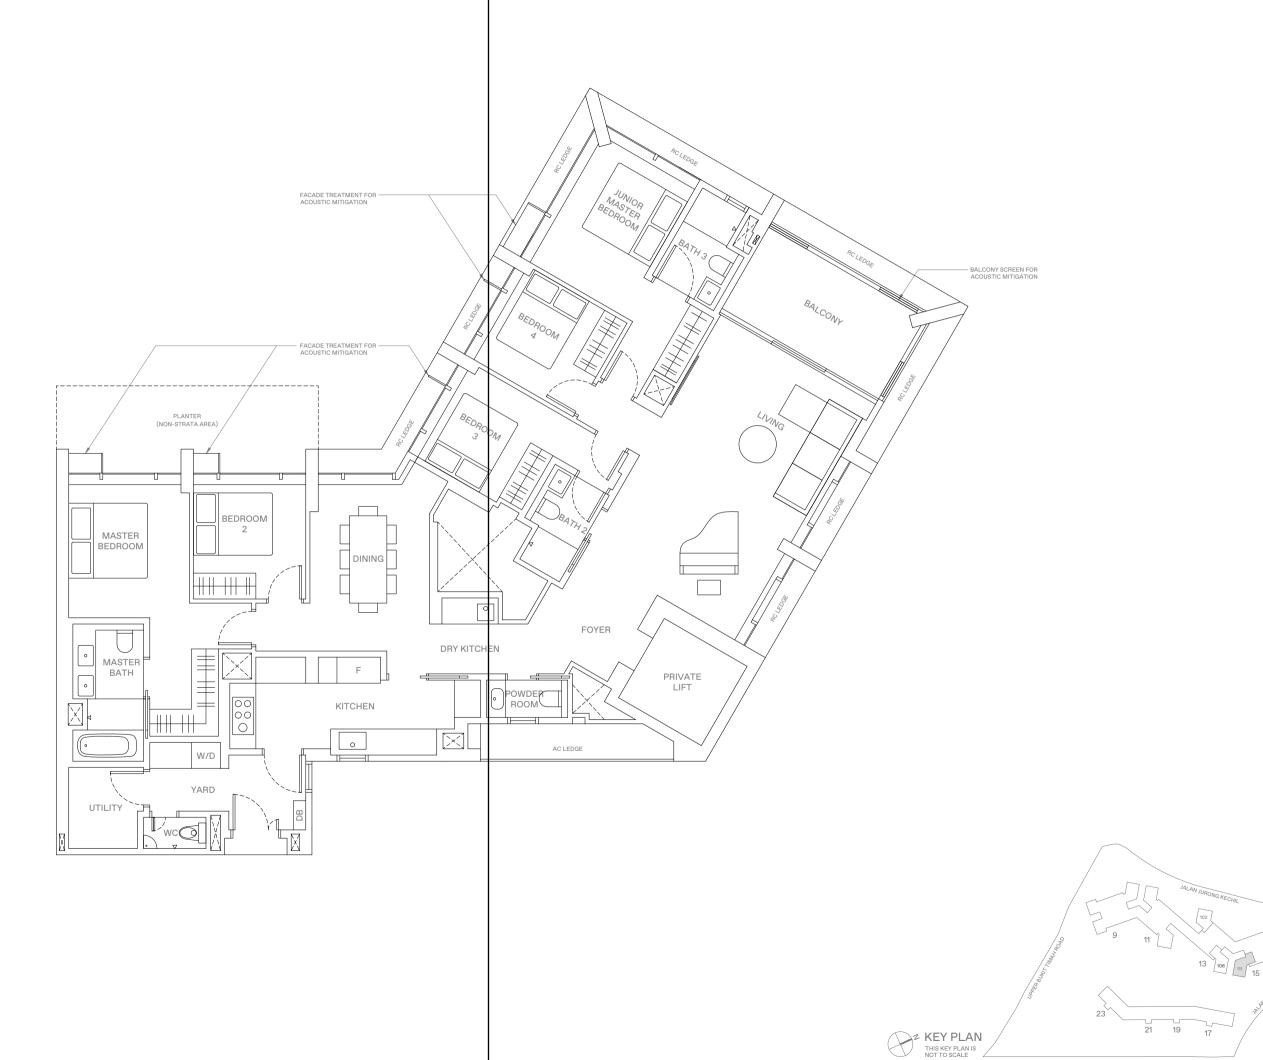

## 5 - B E D R O O M . TYPE E1 164 sqm | 1,765 sqft

15 Jalan Anak Bukit: #17-115 (Mirrored) #17-116

15 Jalan Anak Bukit: #17-111

#### LEGEND

WD WASHER-DRYER
W/D WASHER AND DRYER
F FRIDGE
DB DISTRIBUTION BOX

0 1 2 5 M

AREA INGLIUDES AIR-CHAONI (A/C) LEDGE, BALCONY AND STRATA VOID AREA WHERE APPLICABLE. THE PLA APPROVED BY RELEVANT OF CHAONI CASH AS MAY BE APPROVED BY RELEVANT AUTHORITIES. ALL FLOOR PLANS A APPROXIMATE MEASUREMENTS ONLY AND HES SUBJECT TO GOVERNMENT RE-SUBJECT THE BALCO SHALL NOT BE ENCLOSED UNLESS WITH THE APPROVED BALCONY SCREEN, FOR AN ILLUSTRATION OF 13 Jalan Anak Bukit: #17-106