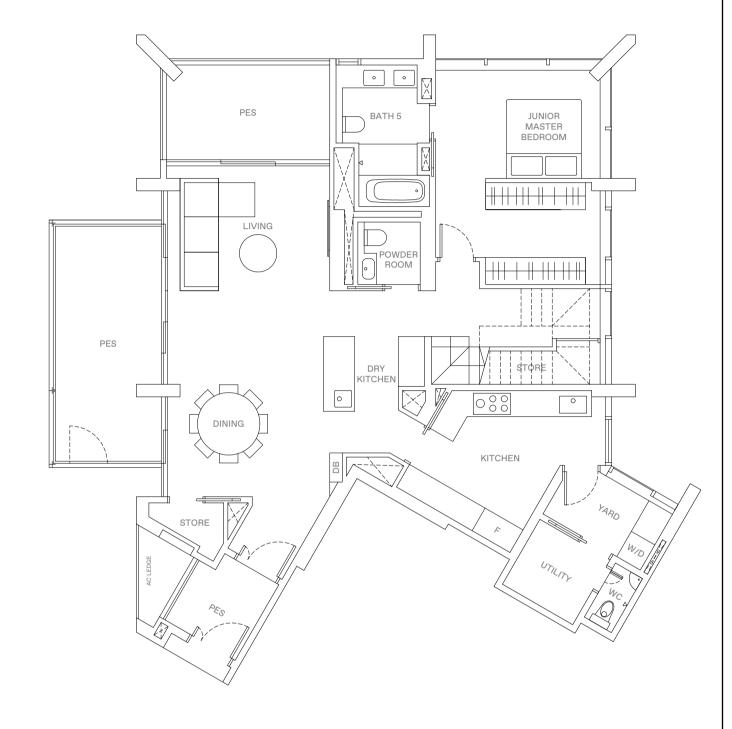

## 4 - B E D R O O M + S T U D Y . T Y P E D 5 145 sqm | 1,561 sqft

13 Jalan Anak Bukit: #17-102