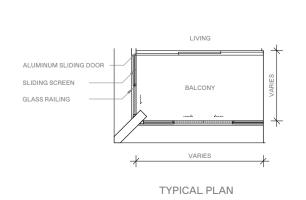

#### **ANNEXURE A**

#### **BALCONY SCREEN**

APPLICABLE FOR TYPE A2 / B2\* / B3\* / B4 / B4A / B5 / B5A\* / B7 / B7A / B8 / B9P / B9 / C2 / C2A / C3 / P3\*

1. The balcony shall not be enclosed unless with the approved balcony screen.

2. The purchasers shall have to bear the costs of installing the balcony screen except for the units mentioned in Note 3.

3. The balcony screen will be provided in the following units:

(1) #18-100 - #31-100, (2) #18-101 - #31-101, (3) #18-107 - #31-107, (4) #18-108-#31-108, (5) #05-109 - #16-109, (6) #06-110 - #16-110, (7) #18-110 - #31-110, (8) #06-117 - #16-117, (9) #18-117 - #31-117