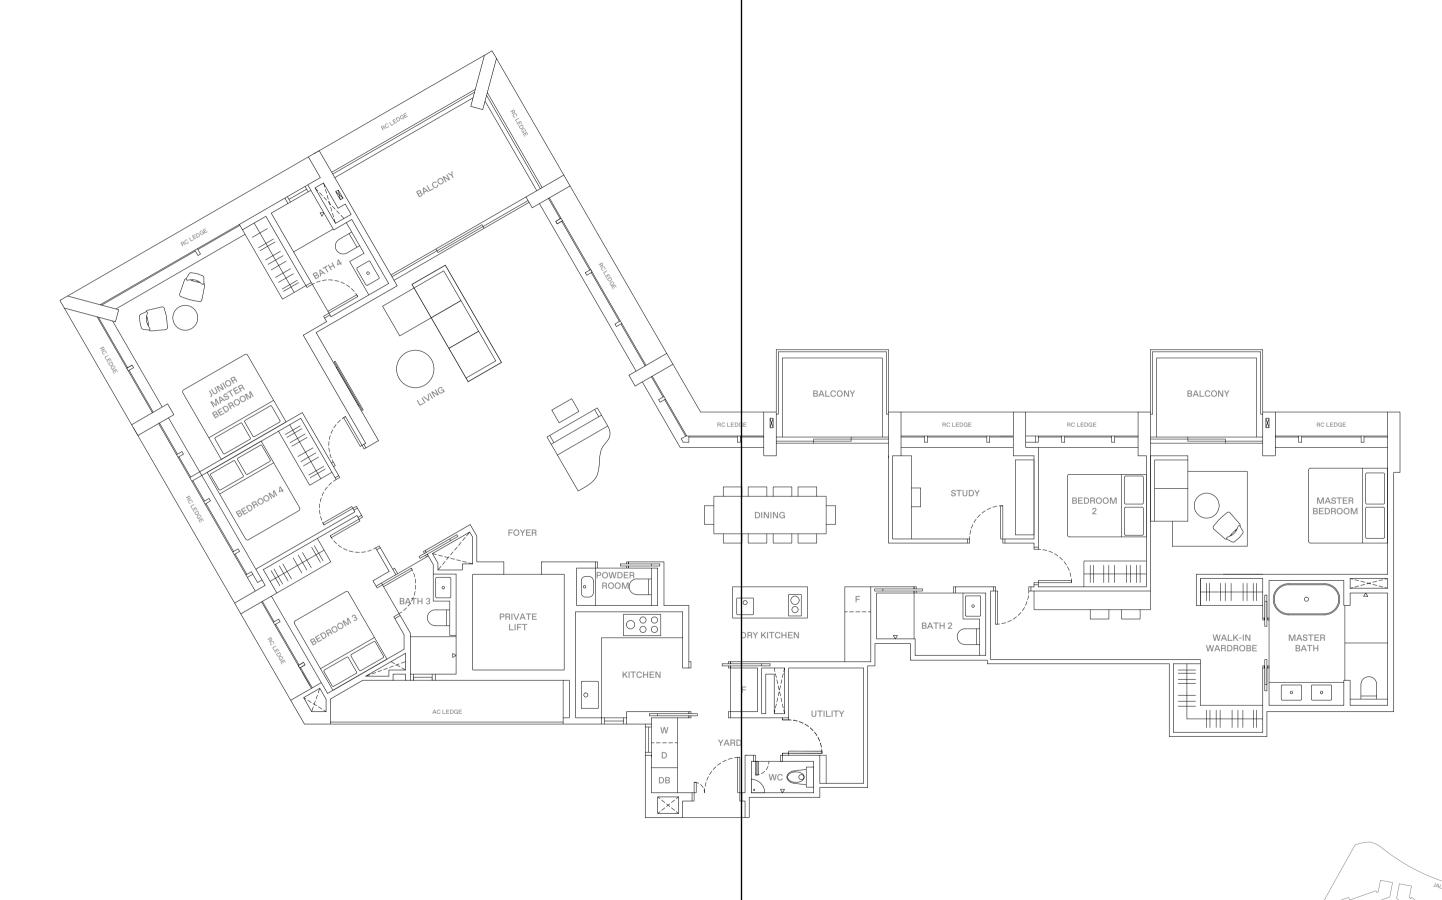

## 4 - B E D R O O M + S T U D Y . T Y P E D 5 145 sqm | 1,561 sqft

13 Jalan Anak Bukit: #17-102

## 5 - B E D R O O M . TYPE E1 164 sqm | 1,765 sqft

15 Jalan Anak Bukit: #17-115 (Mirrored) #17-116

15 Jalan Anak Bukit: #17-111

#### LEGEND

WD WASHER-DRYER
W/D WASHER AND DRYER
F FRIDGE
DB DISTRIBUTION BOX

0 1 2 5 M

AREA INGLIUDES AIR-CHAONI (A/C) LEDGE, BALCONY AND STRATA VOID AREA WHERE APPLICABLE. THE PLA APPROVED BY RELEVANT OF CHAONI CASH AS MAY BE APPROVED BY RELEVANT AUTHORITIES. ALL FLOOR PLANS A APPROXIMATE MEASUREMENTS ONLY AND HES SUBJECT TO GOVERNMENT RE-SUBJECT THE BALCO SHALL NOT BE ENCLOSED UNLESS WITH THE APPROVED BALCONY SCREEN, FOR AN ILLUSTRATION OF 13 Jalan Anak Bukit: #17-106